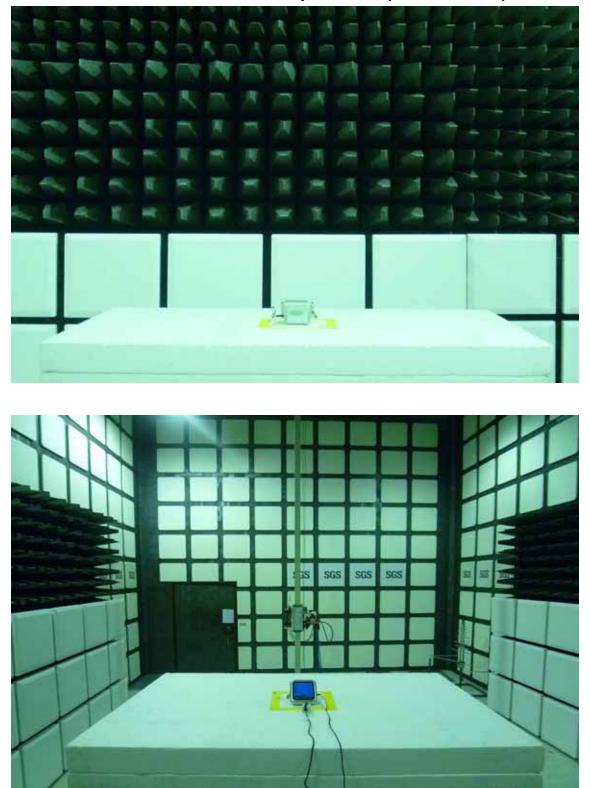

## PHOTOGRAPHS OF SET UP Radiated Emission Set up Photos (Below 1GHz)

Unless otherwise stated the results shown in this test report refer only to the sample(s) tested and such sample(s) are retained for 90 days only.