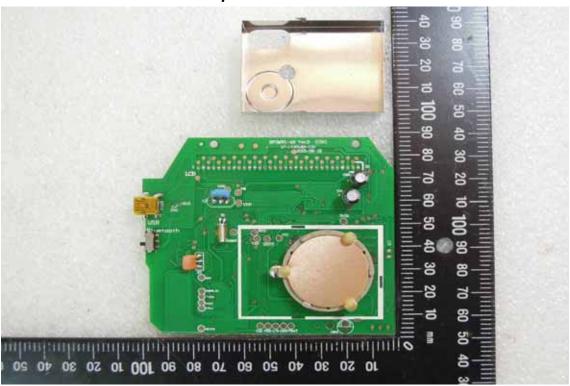

#### Internal View of EUT-2

BT Antenna

Unless otherwise stated the results shown in this test report refer only to the sample(s) tested and such sample(s) are retained for 90 days only.

除非另有說明,此報告結果僅對測試之樣品負責,同時此樣品僅保留90天。本報告未經本公司書面許可,不可部份複製。