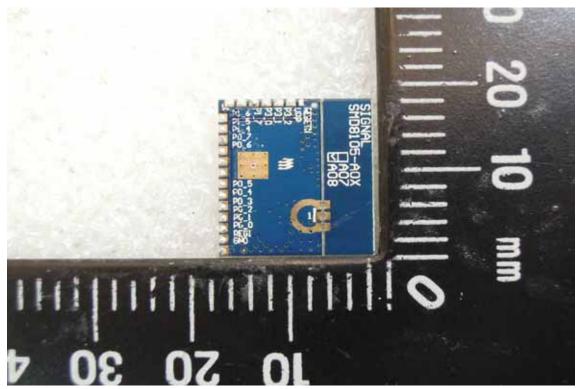

#### Internal View of EUT-2

BT Antenna

Unless otherwise stated the results shown in this test report refer only to the sample(s) tested and such sample(s) are retained for 90 days only.

除非另有說明,此報告結果僅對測試之樣品負責,同時此樣品僅保留90天。本報告未經本公司書面許可,不可部份複製。