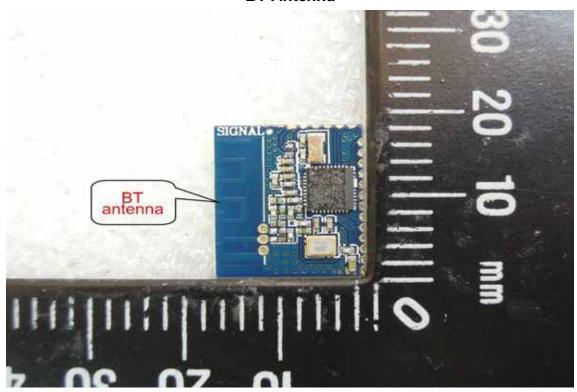

#### Internal View of EUT-2

BT Antenna

Unless otherwise stated the results shown in this test report refer only to the sample(s) tested and such sample(s) are retained for 90 days only.

除非另有說明,此報告結果僅對測試之樣品負責,同時此樣品僅保留90天。本報告未經本公司書面許可,不可部份複製。