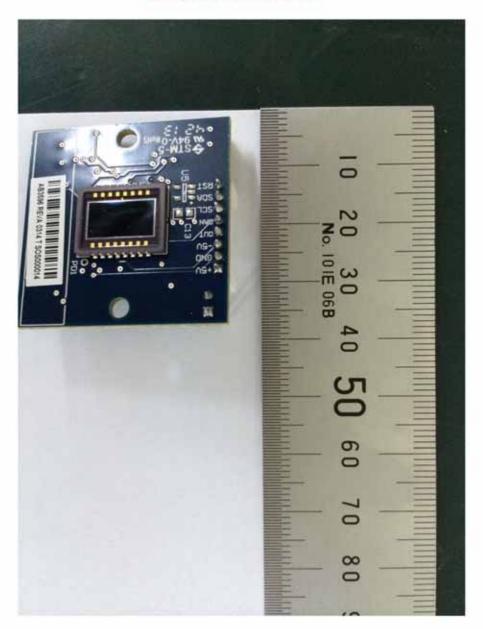

Densitometer light source back



# RF Tag Back





RF Tag Front

### Densitometer Receiver Back



#### **Densitometer Receiver Front**



9G7720 USED ON DV6950 AND TX65



## DRE Back



### **DRE** Front



### Data Path Back





## Data Path Front



AA6261 USED ON DV6950 AND TX65



### Laser Driver Back



#### Laser Driver Front



# MCS Back



AA9653 USED ON DV6950 AND TX65





### Sort Back

FRN 0016195265

AA9903 USED ON DV6950 AND TX65







AA9903 USED ON DV6950 AND TX65



# User Interface Back



## User Interface Front



AB0401 USED ON DV6950 AND TX65



#### Start of scan detector back



AB3596 USED ON DV6950 AND TX65



#### Start of scan detector back front



AB3596 USED ON DV6950 AND TX65