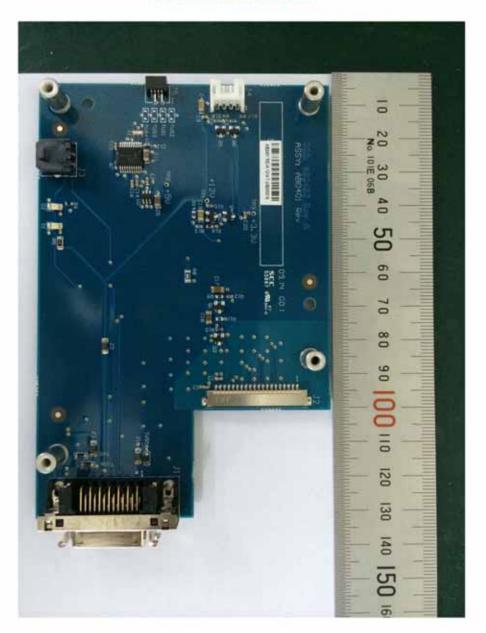

Densitometer light source back



# RF Tag Back





RF Tag Front

### Densitometer Receiver Back



#### **Densitometer Receiver Front**



9G7720 USED ON DV6950 AND TX65



## DRE Back



### **DRE** Front



### Data Path Back





## Data Path Front



AA6261 USED ON DV6950 AND TX65



### Laser Driver Back



#### Laser Driver Front



# MCS Back



AA9653 USED ON DV6950 AND TX65





### Sort Back

FRN 0016195265

AA9903 USED ON DV6950 AND TX65







AA9903 USED ON DV6950 AND TX65



# User Interface Back



## User Interface Front



AB0401 USED ON DV6950 AND TX65



#### Start of scan detector back



AB3596 USED ON DV6950 AND TX65



#### Start of scan detector back front



AB3596 USED ON DV6950 AND TX65