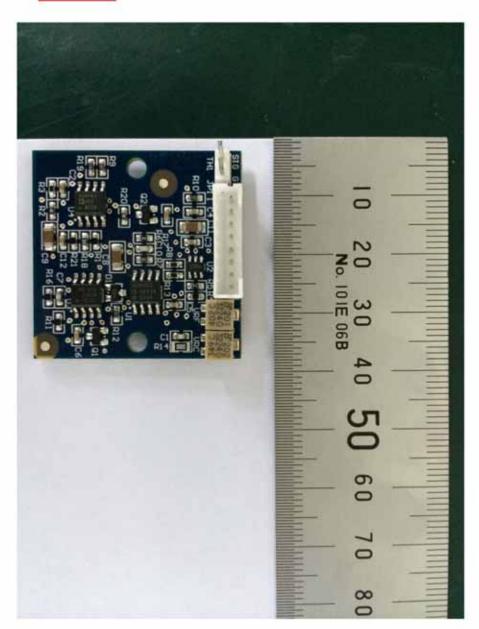

#### Start of scan detector back

AB3596 USED ON DV6950 AND TX65

#### Start of scan detector back front

AB3596 USED ON DV6950 AND TX65