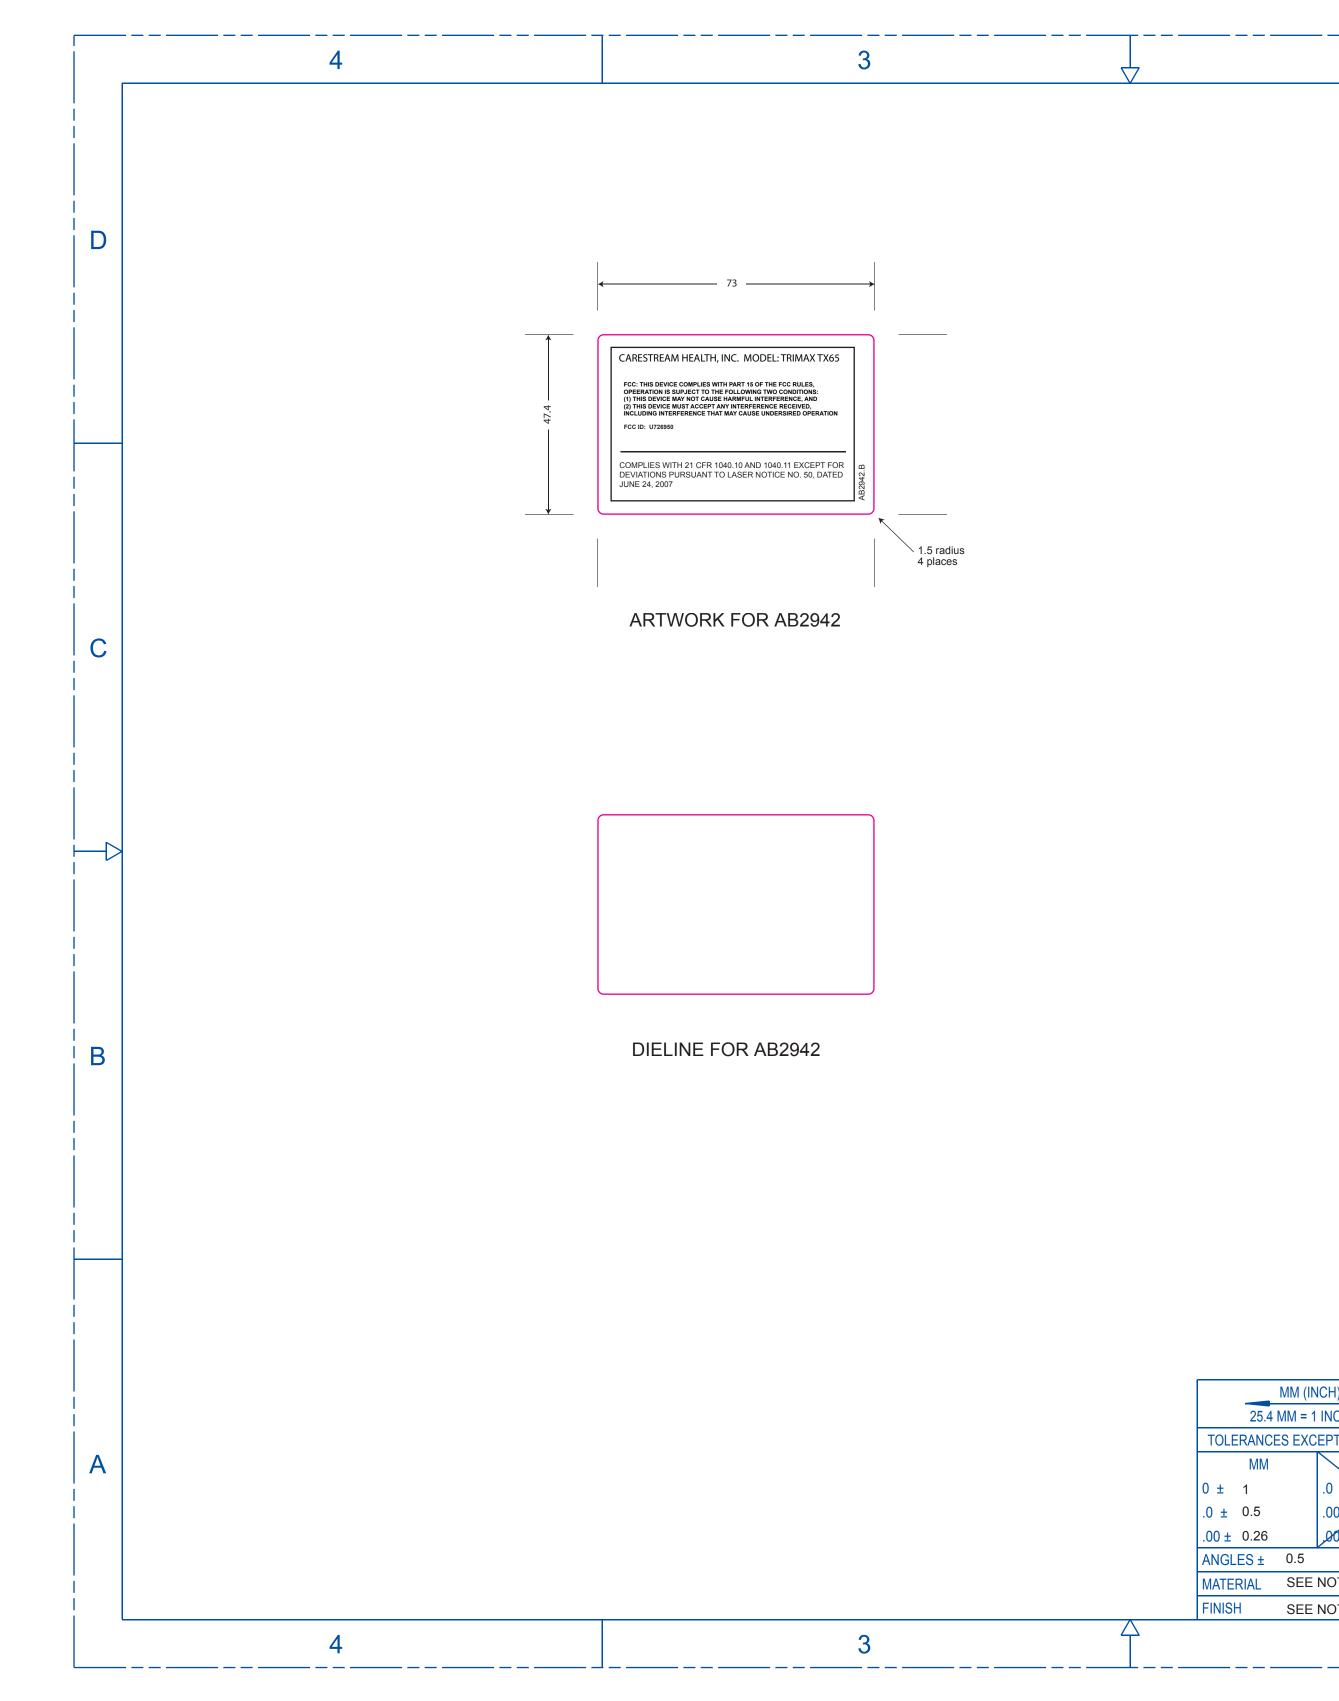

|                                              | NOTES:                                                                                                                                                                                                                                                                                                                                                |                                                                                                                                                                                                                                                          |                              |        |  |  |
|----------------------------------------------|-------------------------------------------------------------------------------------------------------------------------------------------------------------------------------------------------------------------------------------------------------------------------------------------------------------------------------------------------------|----------------------------------------------------------------------------------------------------------------------------------------------------------------------------------------------------------------------------------------------------------|------------------------------|--------|--|--|
|                                              | 1. MATERIAL:<br>ITEM 1: 0.254 MM HIGH GL<br>MANUFACTURER'S PART N<br>COLOR: OPTICALLY CLEAR<br>ALTERNATE: GENERAL ELEC<br>MATTE VELVET, POLYCARB                                                                                                                                                                                                      | NUMBER: LEXAN 8010<br>{<br>CTRIC LEXAN 8B35, 0.254 MIL,                                                                                                                                                                                                  |                              |        |  |  |
|                                              | RAW MATERIAL MANUFAC<br>SABIC INNOVATIVE PLASTI<br>WWW.GEPLASTICS.COM                                                                                                                                                                                                                                                                                 |                                                                                                                                                                                                                                                          |                              |        |  |  |
|                                              | ITEM 2: ACRYLIC ADHESIVE<br>MANUFACTURER'S PART N<br>ALTERNATE: 467MP                                                                                                                                                                                                                                                                                 |                                                                                                                                                                                                                                                          |                              |        |  |  |
|                                              | RAW MATERIAL MANUFAC<br>3M INDUSTRIAL ADHESIVE<br>WWW.3M.COM                                                                                                                                                                                                                                                                                          |                                                                                                                                                                                                                                                          |                              | C      |  |  |
|                                              |                                                                                                                                                                                                                                                                                                                                                       | CATIONS: SUPPLIER MUST PROVIDE IPC-1752A DECLARATION<br>ATERIALS ARE CERTIFIED RoHS - RESTRICTED MATERIALS                                                                                                                                               |                              |        |  |  |
|                                              | 3. LABEL TO BE MADE PER EL<br>CARESTREAM HEALTH INC.                                                                                                                                                                                                                                                                                                  | ECTRONIC ARTWORK SUPPLIED BY                                                                                                                                                                                                                             |                              |        |  |  |
|                                              | 4. SUPPLIER ARTWORK TO BE<br>ENGINEERING PRIOR TO PR                                                                                                                                                                                                                                                                                                  | APPROVED BY CARESTREAM HEALTH INC. OAKDALE<br>RINTING.                                                                                                                                                                                                   |                              |        |  |  |
|                                              | A<br>B. GEOMETRIC<br>C. REFERENCE I                                                                                                                                                                                                                                                                                                                   | TS, IF SHOWN ON DRAWING:<br>NDICATES PRIMARY INSPECTION DIMENSION.<br>TOLERANCES ARE PRIMARY INSPECTION ATTRIBUTES.<br>DIMENSIONS ARE ENCLOSED IN PARENTHESES (). DO NOT<br>FERENCE DIMENSIONS.                                                          |                              | A      |  |  |
|                                              |                                                                                                                                                                                                                                                                                                                                                       | COGNIZED PRINTING PROCESS PER UL<br>AND LABELING SYSTEMS [PGDQ2]).                                                                                                                                                                                       |                              | AB2942 |  |  |
|                                              | THE FOLLOWING MUST BE<br>A. ITEM 1 SUPPL<br>B. ITEM 1 MATEI<br>C. UL FILE NUME<br>D. CARESTREAM<br>E. D ATE OF PRO                                                                                                                                                                                                                                    | COMPLIANCE TO UL STANDARD 969 AND<br>INCLUDED WITH SHIPMENT:<br>JER'S NAME AND/OR TRADEMARK.<br>RIAL GRADE DESIGNATION<br>BER OF APPROVED PGDQ2 LABEL MANUFACTURER.<br>A HEALTH INC. PART NUMBER AND REVISION.<br>DUCTION.<br>PRDER NUMBER AND QUANTITY. |                              | 42     |  |  |
|                                              | LABEL NOTES:                                                                                                                                                                                                                                                                                                                                          |                                                                                                                                                                                                                                                          |                              |        |  |  |
|                                              | PROCESS COLORS MAY                                                                                                                                                                                                                                                                                                                                    | AS PANTONE (PMS) VALUES,<br>BE USED WITH PRIOR WRITTEN<br>AND PRINTED SAMPLES.                                                                                                                                                                           |                              |        |  |  |
|                                              | PMS W                                                                                                                                                                                                                                                                                                                                                 | 'hite                                                                                                                                                                                                                                                    |                              |        |  |  |
|                                              | PMS BI                                                                                                                                                                                                                                                                                                                                                | ack                                                                                                                                                                                                                                                      |                              |        |  |  |
|                                              | DIE LIN                                                                                                                                                                                                                                                                                                                                               | ΙE                                                                                                                                                                                                                                                       |                              | B      |  |  |
|                                              |                                                                                                                                                                                                                                                                                                                                                       |                                                                                                                                                                                                                                                          |                              |        |  |  |
|                                              |                                                                                                                                                                                                                                                                                                                                                       |                                                                                                                                                                                                                                                          |                              |        |  |  |
|                                              |                                                                                                                                                                                                                                                                                                                                                       |                                                                                                                                                                                                                                                          |                              |        |  |  |
|                                              |                                                                                                                                                                                                                                                                                                                                                       |                                                                                                                                                                                                                                                          |                              |        |  |  |
| MM (INCH)                                    | CARESTREAM HEALTH, INC.                                                                                                                                                                                                                                                                                                                               |                                                                                                                                                                                                                                                          |                              |        |  |  |
| 25.4 MM = 1 INCH<br>LERANCES EXCEPT AS NOTED | THIS IS AN UNPUBLISHED WORK THAT IS CARESTREAM HEALTH, INCORPORATED. RESTRICTED INFORMATION. DISCLOSURE, USE OR<br>REPRODUCTION WITHOUT THE WRITTEN AUTHORIZATION OF CARESTREAM HEALTH, INCORPORATED IS PROHIBITED. IF PUBLICATION<br>OCCURS, THE FOLLOWING NOTICE APPLIES: COPYRIGHT (c) 2014, CARESTREAM HEALTH, INCORPORATED. ALL RIGHTS RESERVED. |                                                                                                                                                                                                                                                          |                              |        |  |  |
| MM INCHES                                    | TITLE LABEL- FCC STATEMENT, TX65                                                                                                                                                                                                                                                                                                                      |                                                                                                                                                                                                                                                          |                              |        |  |  |
| 1 .0 ±                                       |                                                                                                                                                                                                                                                                                                                                                       |                                                                                                                                                                                                                                                          | DATE 2013 12 16              | -      |  |  |
| : 0.5<br>± 0.26                              | MODEL TX65                                                                                                                                                                                                                                                                                                                                            | DRFT ERIC VRAA<br>ENG ERIC VRAA                                                                                                                                                                                                                          | DATE2013-12-16DATE2013-12-16 | -      |  |  |
| 6LES ± 0.5                                   |                                                                                                                                                                                                                                                                                                                                                       | ESCM NO SIZE DRAWING NO                                                                                                                                                                                                                                  | REV                          | 1      |  |  |
| ERIAL SEE NOTES                              | THIRD ANGLE PROJECTION                                                                                                                                                                                                                                                                                                                                | C AB294                                                                                                                                                                                                                                                  | ·2 B                         |        |  |  |
| SH SEE NOTES                                 | INTERPRET PER ASME Y14.5M-1994                                                                                                                                                                                                                                                                                                                        | DO NOT SCALE DRAWING                                                                                                                                                                                                                                     | SHT 1 OF 1                   | ]      |  |  |
|                                              |                                                                                                                                                                                                                                                                                                                                                       |                                                                                                                                                                                                                                                          |                              |        |  |  |