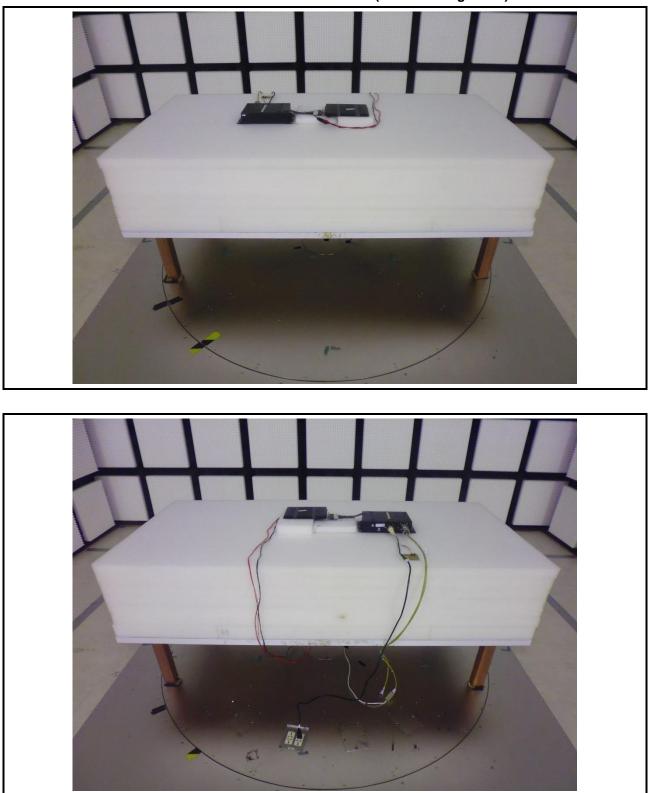

# Radiated Emission Below 1GHz Test (Non-beamforming mode)

#### **Radiated Emission Below 1GHz Test**