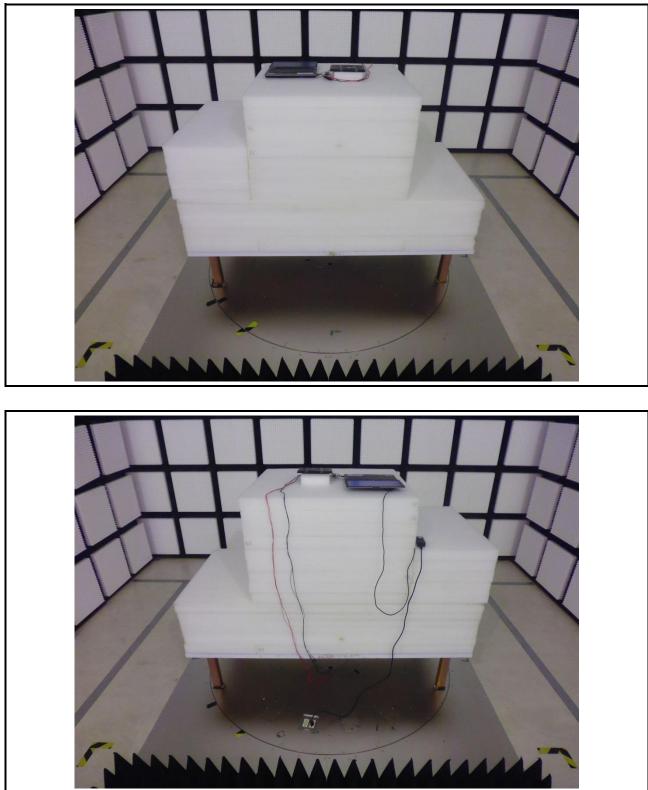

# Radiated Emission Below 1GHz Test (Non-beamforming mode)

#### **Radiated Emission Below 1GHz Test**