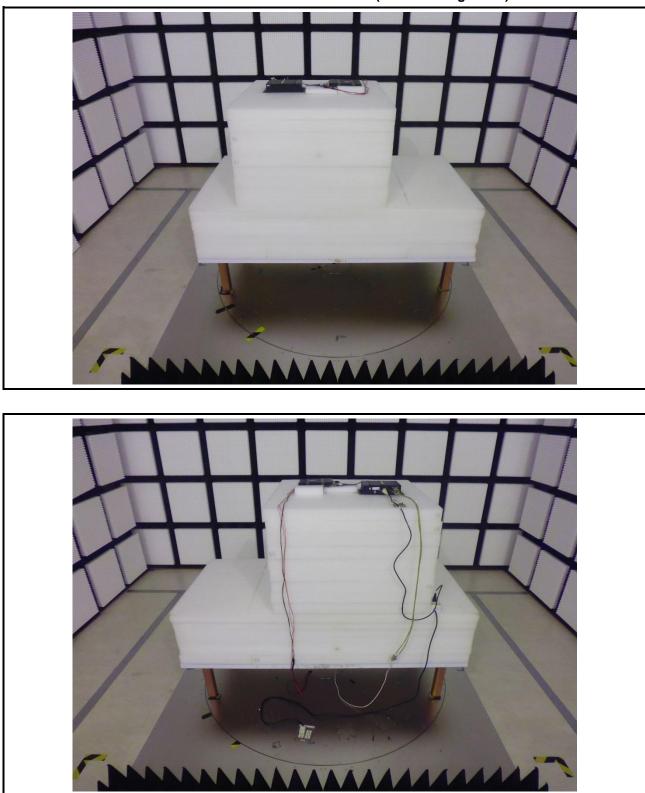

# Photographs of the Test Configuration

Conducted Emission Test (Non-beamforming mode)

## **Conducted Emission Test**