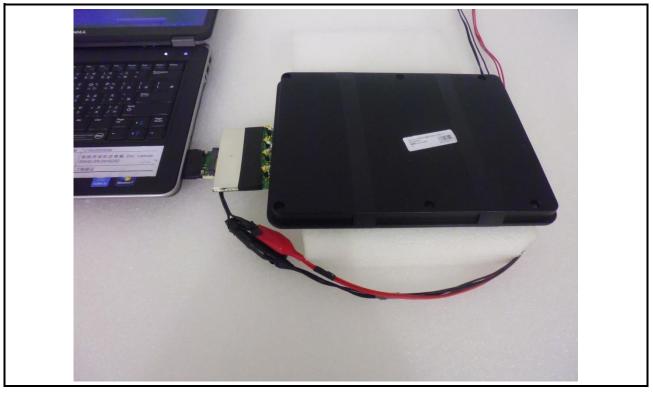

## Radiated Emission Below 1GHz Test (Beamforming mode)

#### **Radiated Emission Below 1GHz Test**