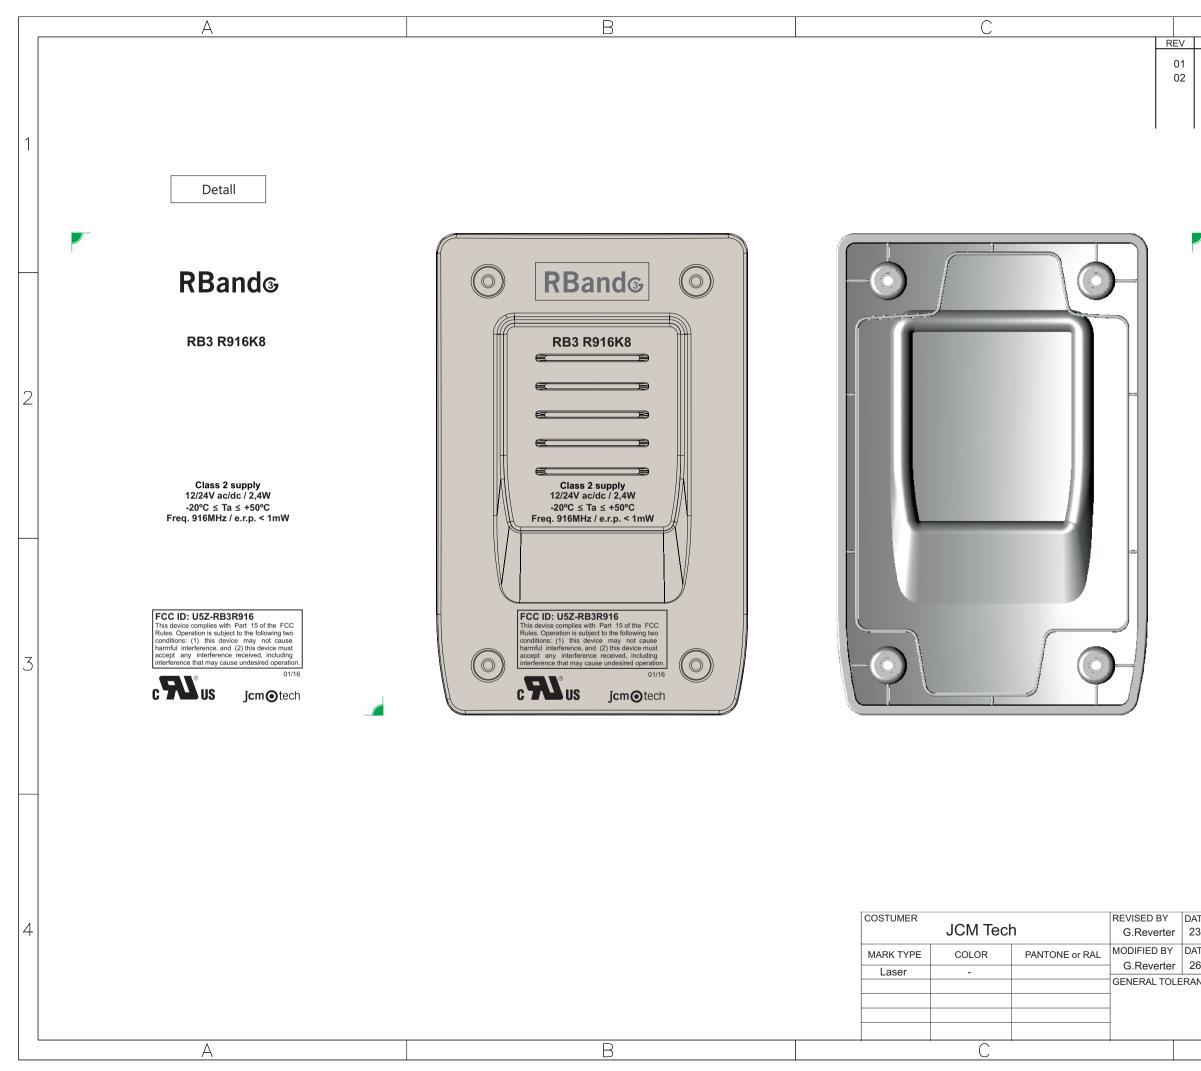

|            |                                       | Γ                                                                                                            |                                   |   |
|------------|---------------------------------------|--------------------------------------------------------------------------------------------------------------|-----------------------------------|---|
| ID         | DATE                                  |                                                                                                              | 3                                 | 1 |
|            | 03/12/2015<br>26/01/2016              | U5Z added on the FCC II<br>All markings on the outsic<br>UL marking, jcm logo mod<br>of manufacturing added. | D number<br>le part of the cover. |   |
|            | , , , , , , , , , , , , , , , , , , , |                                                                                                              |                                   | 1 |
| _          |                                       | Detail                                                                                                       |                                   |   |
|            |                                       |                                                                                                              |                                   |   |
|            |                                       |                                                                                                              |                                   |   |
|            |                                       |                                                                                                              |                                   | 2 |
|            |                                       |                                                                                                              |                                   |   |
|            |                                       |                                                                                                              |                                   |   |
|            |                                       |                                                                                                              |                                   |   |
|            |                                       |                                                                                                              |                                   |   |
|            |                                       |                                                                                                              |                                   | 3 |
|            |                                       |                                                                                                              |                                   |   |
|            |                                       |                                                                                                              |                                   |   |
|            |                                       |                                                                                                              |                                   |   |
|            | CC                                    | ONFIDENTIAL IN                                                                                               | FORMATION                         |   |
| E<br>09/20 | 15 <b>j</b>                           | <b>cm</b> otech                                                                                              | RG10-9                            | 4 |
| E<br>01/20 |                                       | PL-1 RB3R9                                                                                                   |                                   |   |
| CES        | SHEET<br>A3                           | Datashe                                                                                                      | et 02                             |   |
|            |                                       | L                                                                                                            | I                                 | 1 |
|            | Scale                                 | VERSION                                                                                                      | SHEET 1 OF 1                      |   |