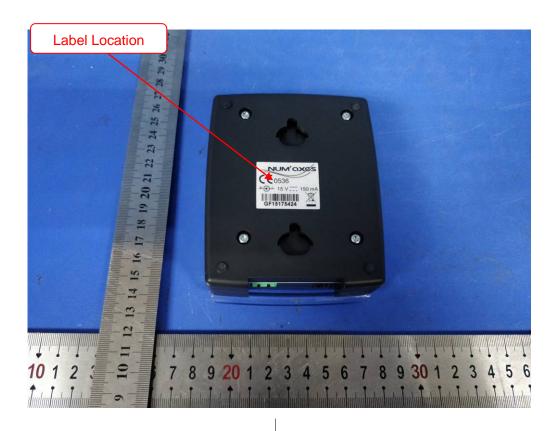

## Label and Location

Canifugue transmitter

Model No.: PFFUGFIL107

IC: 23781-FIL107 FCC ID:U5O-FIL107 Input: DC 15V/150mA

**NUM AXES** 

## MADE IN FRANCE

This device complies with Part 15 of the FCC Rules. Operation is subject to the following two conditions:

- (1) this device may not cause harmful interference, and
- (2) this device must accept any interference received,

including interference that may cause undesired operation

Canifugue transmitter
Model No.: PFFUGFIL106

IC: 23781-FIL107 FCC ID:U5O-FIL107 Input: DC 15V/150mA

**NUM AXES** 