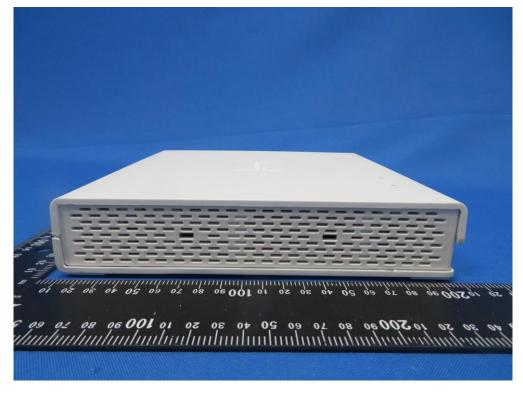

(5) EUT Photo (4x4 Indoor 11ax AP with Internal Antenna)

(6) EUT Photo (4x4 Indoor 11ax AP with Internal Antenna)

(7) EUT Photo (4x4 Indoor 11ax AP with External SMA Connector)

(8) EUT Photo (4x4 Indoor 11ax AP with External SMA Connector)