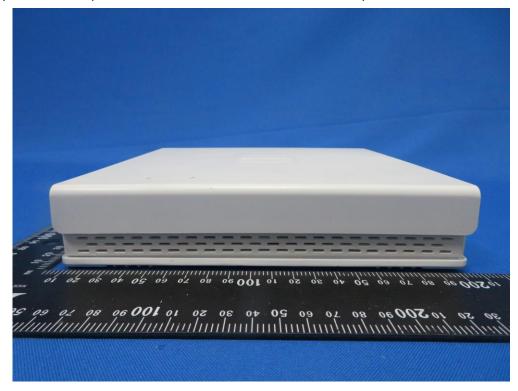

## **External Photograph**

(1) EUT Photo (4x4 Indoor 11ax AP with Internal Antenna)

(2) EUT Photo (4x4 Indoor 11ax AP with Internal Antenna)

(3) EUT Photo (4x4 Indoor 11ax AP with Internal Antenna)

(4) EUT Photo (4x4 Indoor 11ax AP with Internal Antenna)