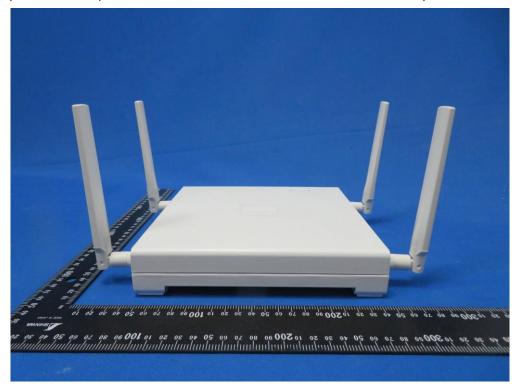

(5) EUT Photo (4x4 Indoor 11ax AP with Internal Antenna)

(6) EUT Photo (4x4 Indoor 11ax AP with Internal Antenna)

(7) EUT Photo (4x4 Indoor 11ax AP with External SMA Connector)

(8) EUT Photo (4x4 Indoor 11ax AP with External SMA Connector)