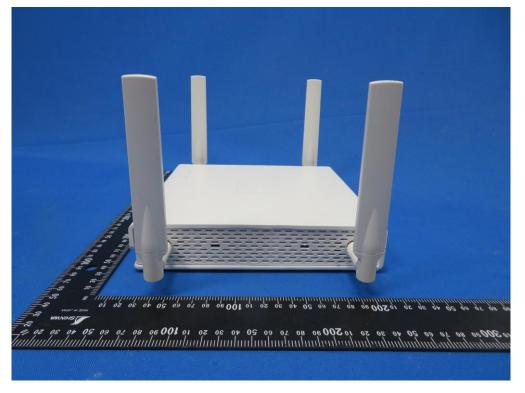

## **External Photograph**

(1) EUT Photo (4x4 Indoor 11ax AP with Internal Antenna)

(2) EUT Photo (4x4 Indoor 11ax AP with Internal Antenna)

(3) EUT Photo (4x4 Indoor 11ax AP with Internal Antenna)

(4) EUT Photo (4x4 Indoor 11ax AP with Internal Antenna)

(5) EUT Photo (4x4 Indoor 11ax AP with Internal Antenna)

(6) EUT Photo (4x4 Indoor 11ax AP with Internal Antenna)

(7) EUT Photo (4x4 Indoor 11ax AP with External SMA Connector)

(8) EUT Photo (4x4 Indoor 11ax AP with External SMA Connector)