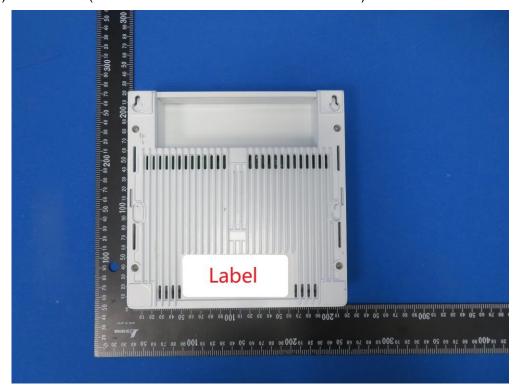

## **External Photograph**

(1) EUT Photo (4x4 Indoor 11ax AP with Internal Antenna)

(2) EUT Photo (4x4 Indoor 11ax AP with Internal Antenna)

(3) EUT Photo (4x4 Indoor 11ax AP with Internal Antenna)

(4) EUT Photo (4x4 Indoor 11ax AP with Internal Antenna)