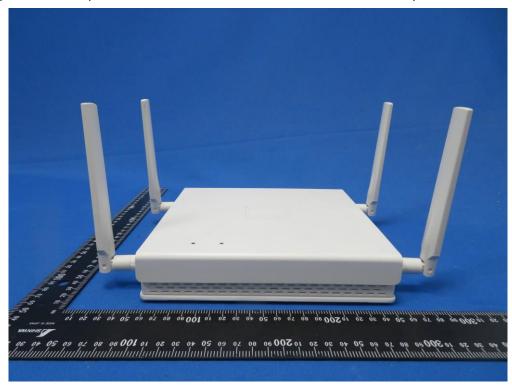

## **External Photograph**

(1) EUT Photo (4x4 Indoor 11ax AP with Internal Antenna)

(2) EUT Photo (4x4 Indoor 11ax AP with Internal Antenna)

(3) EUT Photo (4x4 Indoor 11ax AP with Internal Antenna)

(4) EUT Photo (4x4 Indoor 11ax AP with Internal Antenna)