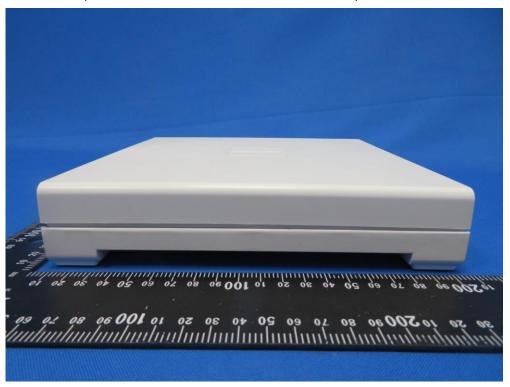

## **External Photograph**

(1) EUT Photo (4x4 Indoor 11ax AP with Internal Antenna)

(2) EUT Photo (4x4 Indoor 11ax AP with Internal Antenna)

(3) EUT Photo (4x4 Indoor 11ax AP with Internal Antenna)

(4) EUT Photo (4x4 Indoor 11ax AP with Internal Antenna)