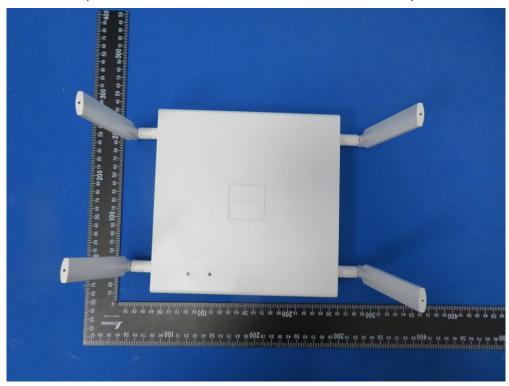

(9) EUT Photo (4x4 Indoor 11ax AP with External SMA Connector)

(10) EUT Photo (4x4 Indoor 11ax AP with External SMA Connector)

(11) EUT Photo (4x4 Indoor 11ax AP with External SMA Connector)

(12) EUT Photo (4x4 Indoor 11ax AP with External SMA Connector)