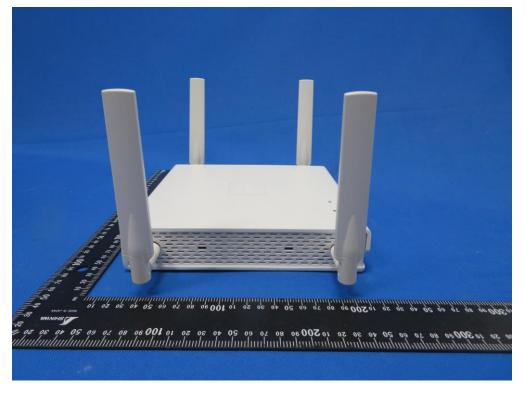

(5) EUT Photo (4x4 Indoor 11ax AP with Internal Antenna)

(6) EUT Photo (4x4 Indoor 11ax AP with Internal Antenna)

(7) EUT Photo (4x4 Indoor 11ax AP with External SMA Connector)

(8) EUT Photo (4x4 Indoor 11ax AP with External SMA Connector)