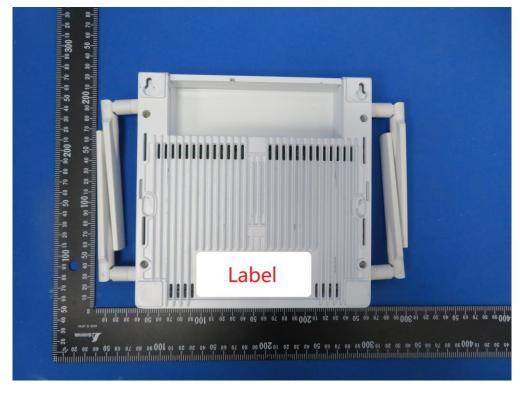

(9) EUT Photo (4x4 Indoor 11ax AP with External SMA Connector)

(10) EUT Photo (4x4 Indoor 11ax AP with External SMA Connector)

(11) EUT Photo (4x4 Indoor 11ax AP with External SMA Connector)

(12) EUT Photo (4x4 Indoor 11ax AP with External SMA Connector)