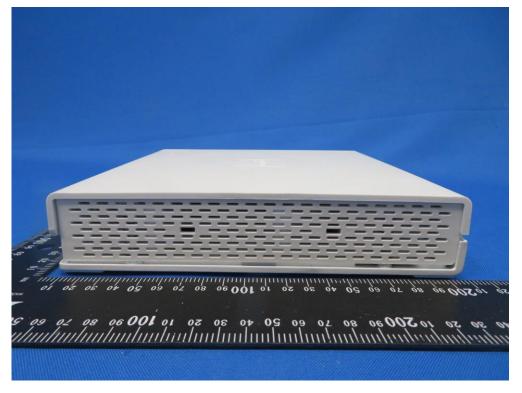

(5) EUT Photo (4x4 Indoor 11ax AP with Internal Antenna)

(6) EUT Photo (4x4 Indoor 11ax AP with Internal Antenna)

(7) EUT Photo (4x4 Indoor 11ax AP with External SMA Connector)

(8) EUT Photo (4x4 Indoor 11ax AP with External SMA Connector)