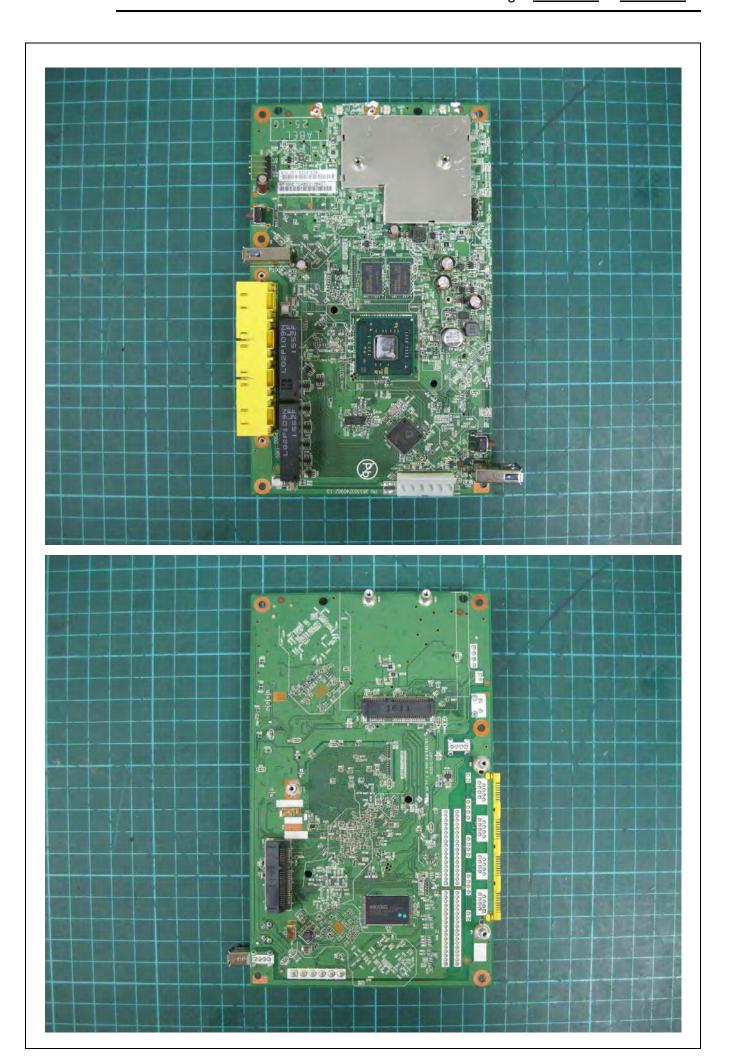

Report No. : T160324S01 Page <u>15</u> of <u>63</u>

Report No. : T160324S01 Page <u>16</u> of <u>63</u>

Report No. : T160324S01 Page <u>18</u> of <u>63</u>

Report No. : T160324S01

Report No. : T160324S01 Page <u>20</u> of <u>63</u>