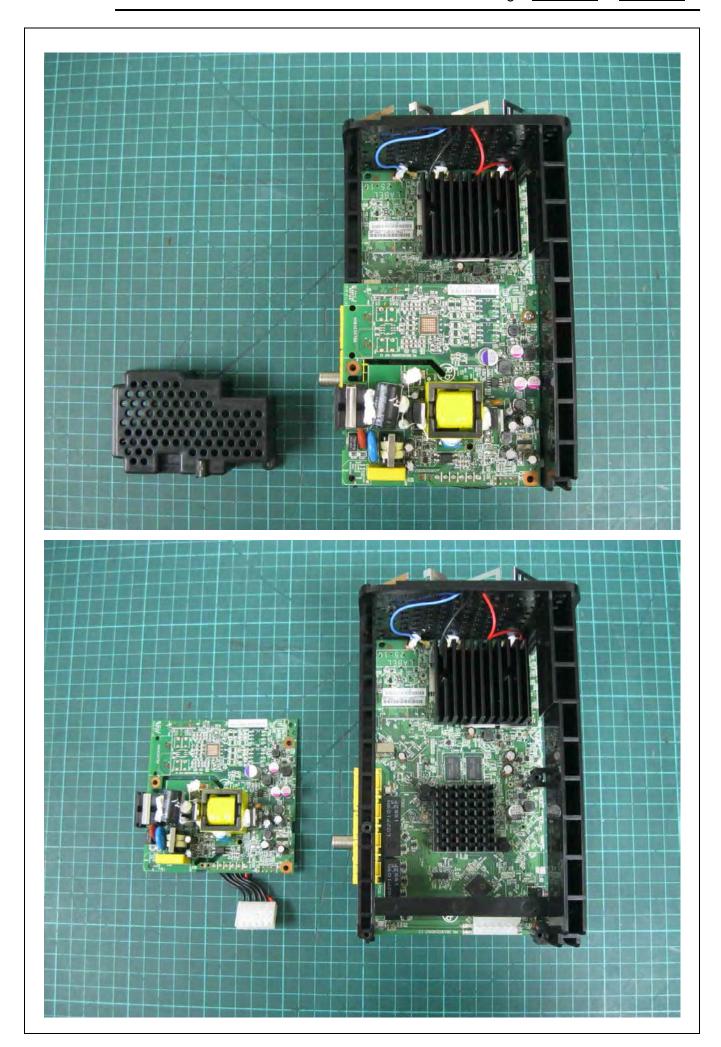

. : T160324S01 Page <u>10</u> of <u>63</u>



Report No. : T160324S01 Page <u>11</u> of <u>63</u>



Report No. : T160324S01 Page <u>12</u> of <u>63</u>





Report No. : T160324S01 Page <u>13</u> of <u>63</u>



Report No. : T160324S01 Page <u>14</u> of <u>63</u>





Report No. : T160324S01 Page <u>15</u> of <u>63</u>



Report No. : T160324S01 Page <u>16</u> of <u>63</u>





Report No. : T160324S01 Page <u>18</u> of <u>63</u>





Report No. : T160324S01



Report No. : T160324S01 Page <u>20</u> of <u>63</u>



Report No. : T160324S01 Page <u>21</u> of <u>63</u>



Report No. : T160324S01 Page <u>23</u> of <u>63</u>





Report No. : T160324S01 Page <u>24</u> of <u>63</u>



Report No. : T160324S01 Page <u>25</u> of <u>63</u>







Report No. : T160324S01 Page <u>27</u> of <u>63</u>