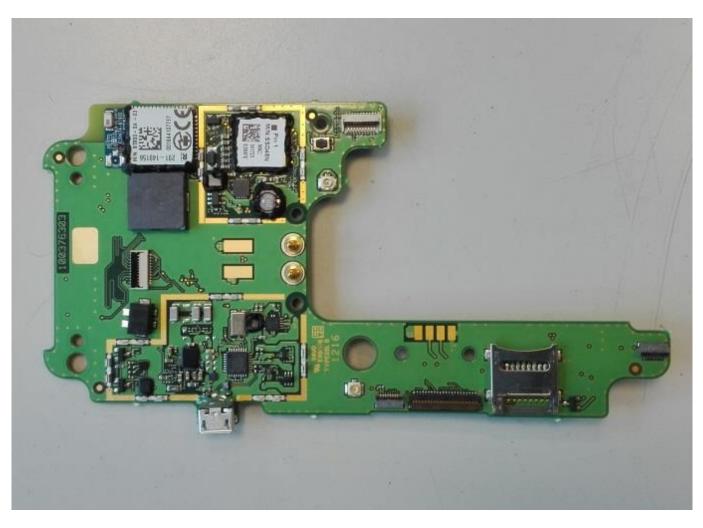

WLAN Antenna

Mainboard (Top)

Mainboard (Bottom)

WLAN module

Bluetooth module and Antenna