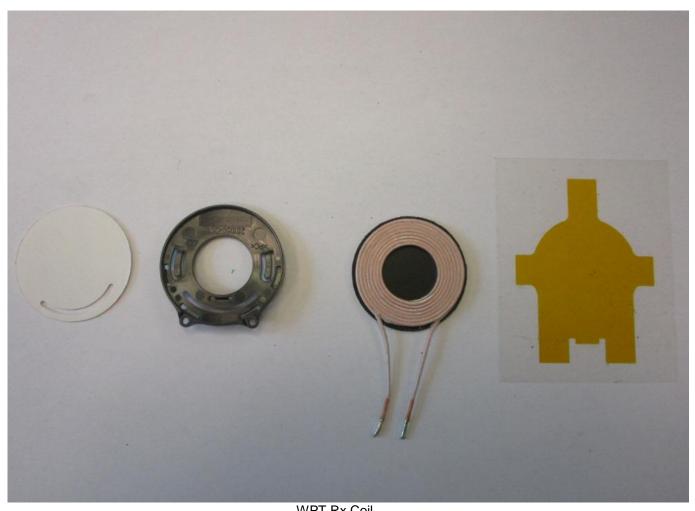

NFC Passive tag

GREEN SPOT board

GREEN SPOT board

WPT Rx Coil

WPT Rx Coil assembly

Display

Display

WLAN Antenna