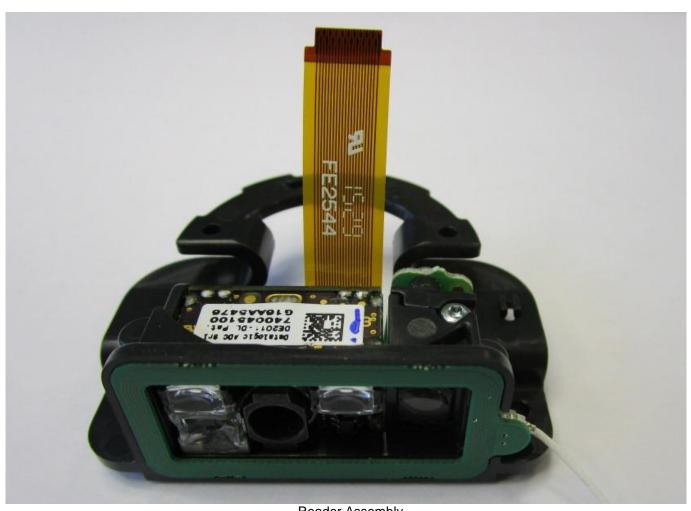

Bottom housing - Hand Held assembly

Bottom housing - Gun assembly

TRIGGER board

TRIGGER board

Internal Overview

Internal Assembly

Reader Assembly

NFC Passive tag