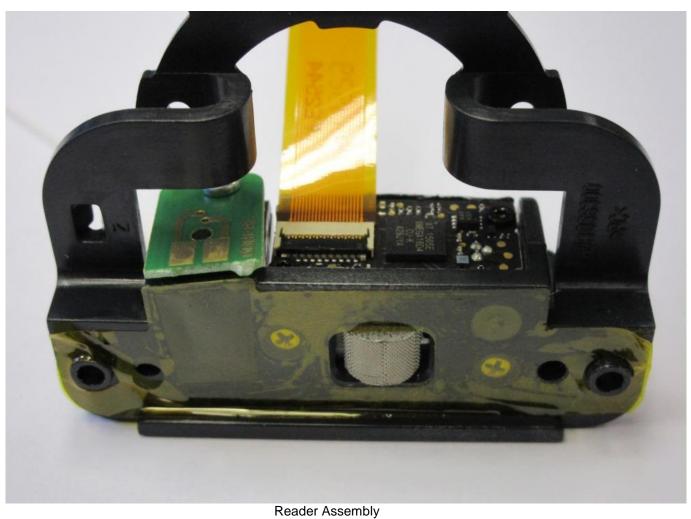

Bottom housing - Hand Held assembly

Bottom housing - Gun assembly

TRIGGER board

TRIGGER board

Internal Overview

Internal Assembly

Reader Assembly

NFC Passive tag