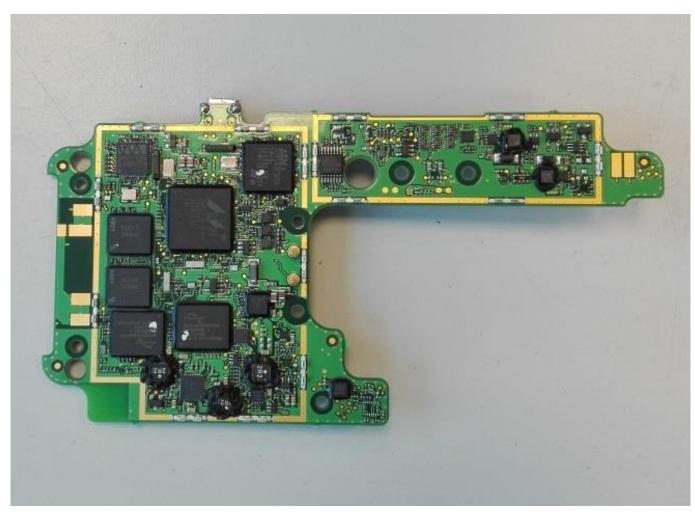

WLAN Antenna

Mainboard (Top)

Mainboard (Bottom)

WLAN module

Bluetooth module and Antenna