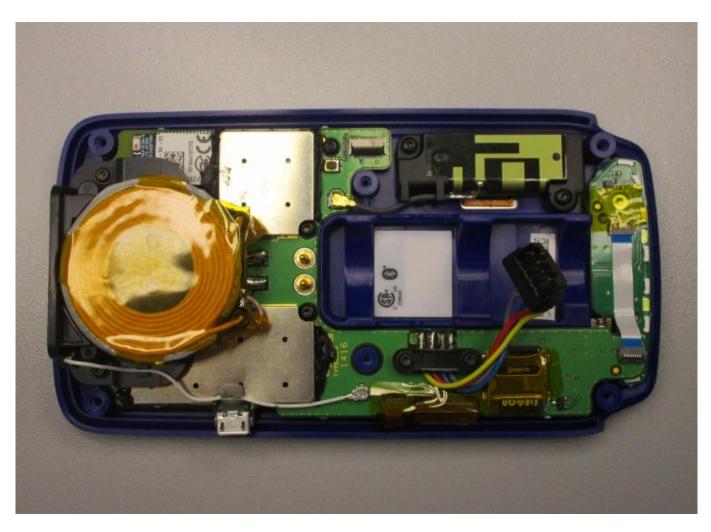

Bottom housing - Hand Held assembly

Bottom housing - Gun assembly

TRIGGER board

TRIGGER board

Internal Overview

Internal Assembly

Reader Assembly

NFC Passive tag

NFC Passive tag

GREEN SPOT board

GREEN SPOT board

WPT Rx Coil

WPT Rx Coil assembly

Display

Display

WLAN Antenna