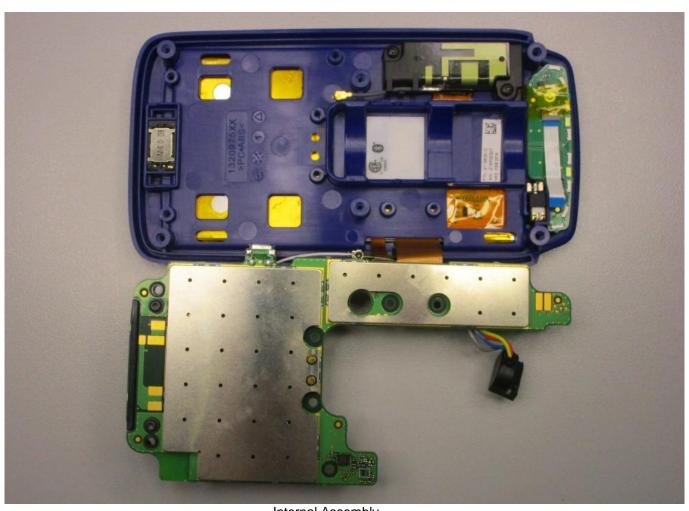

Bottom housing - Hand Held assembly

Bottom housing - Gun assembly

TRIGGER board

TRIGGER board

Internal Overview

Internal Assembly

Reader Assembly

NFC Passive tag