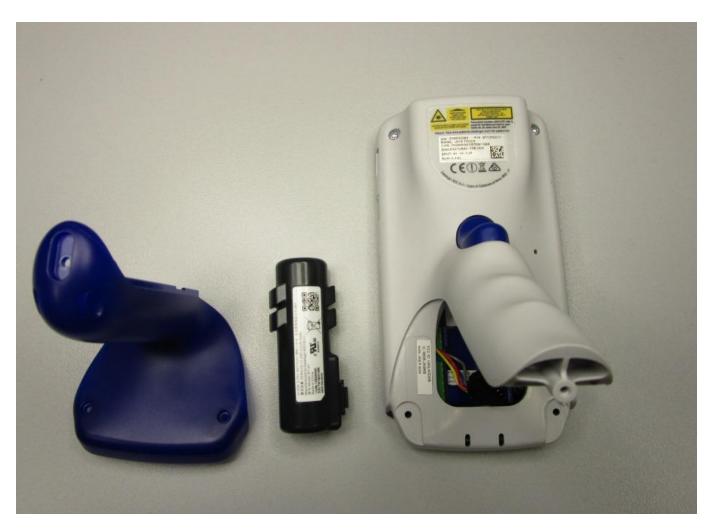

## JOYA TOUCH - WLAN+BT variants

FCC ID: U4GJNGWB IC: 3862E-JNGWB

Rear View (battery housing opened) - Hand Held variants

Rear View (battery housing opened) - Gun variants

BT-44 Battery Pack

BT-44 Battery Pack