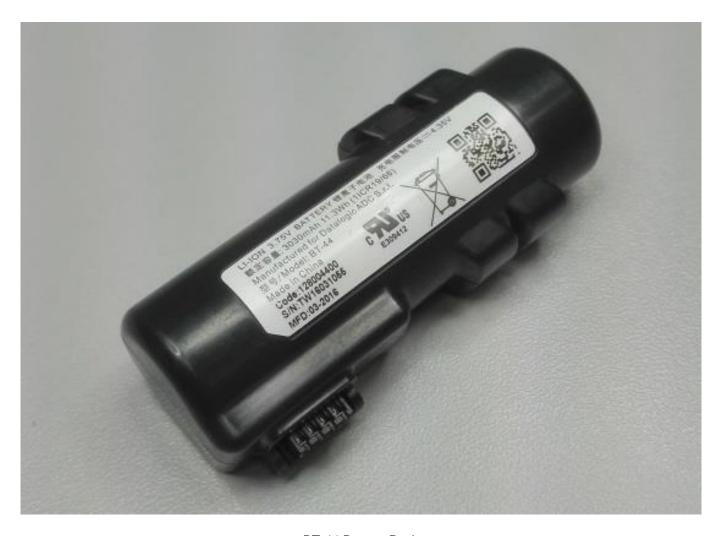

## JOYA TOUCH - WLAN+BT variants

FCC ID: U4GJNGWB IC: 3862E-JNGWB

Rear View (battery housing opened) - Hand Held variants

Rear View (battery housing opened) - Gun variants

BT-44 Battery Pack

BT-44 Battery Pack