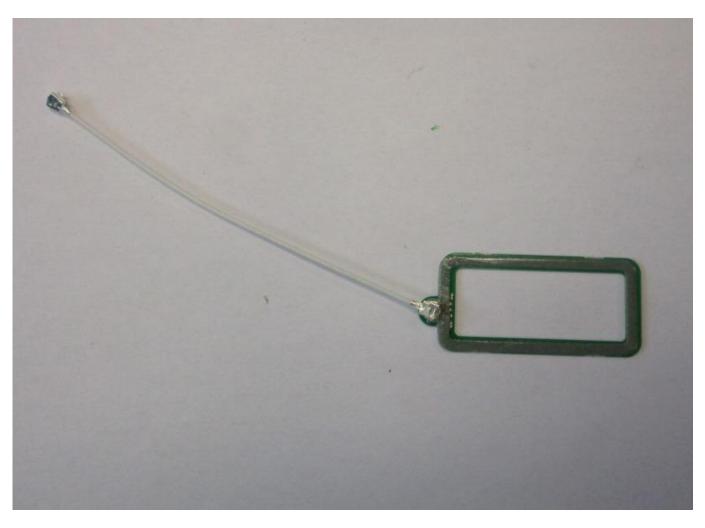

Bottom housing - Hand Held assembly

Bottom housing - Gun assembly

TRIGGER board

TRIGGER board

Internal Overview

Internal Assembly

Reader Assembly

NFC Passive tag

NFC Passive tag

GREEN SPOT board

GREEN SPOT board

WPT Rx Coil

WPT Rx Coil assembly

Display

Display

WLAN Antenna