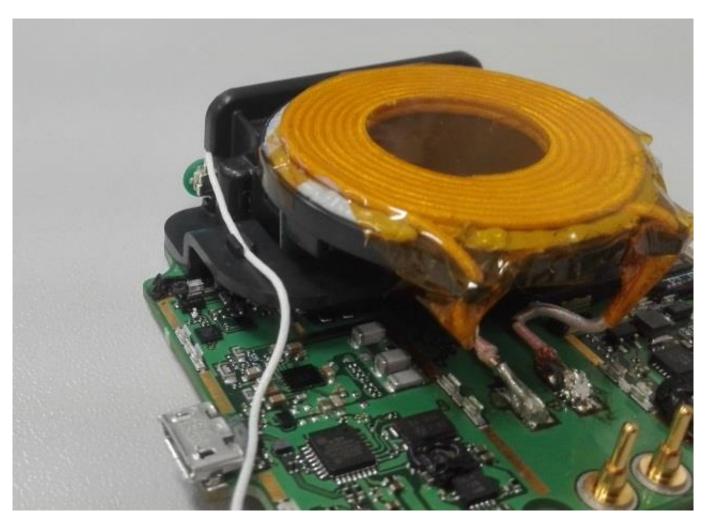

NFC Passive tag

GREEN SPOT board

GREEN SPOT board

WPT Rx Coil

WPT Rx Coil assembly

Display

Display

WLAN Antenna