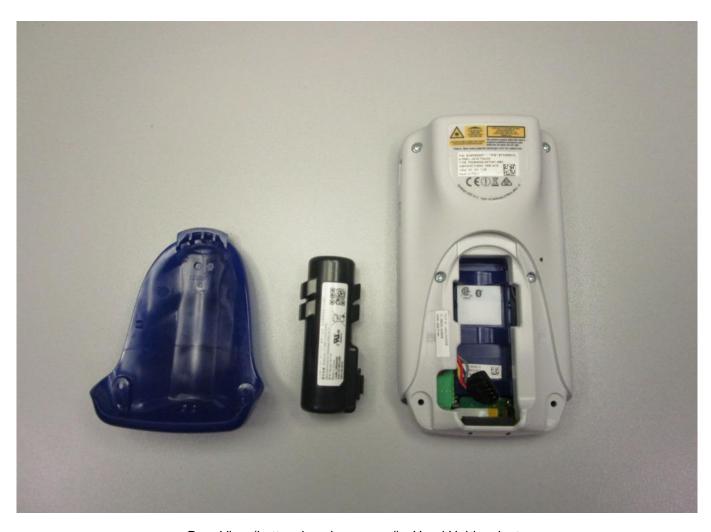

## JOYA TOUCH - WLAN+BT variants

FCC ID: U4GJNGWB IC: 3862E-JNGWB

Rear View (battery housing opened) - Hand Held variants

Rear View (battery housing opened) - Gun variants

BT-44 Battery Pack

BT-44 Battery Pack