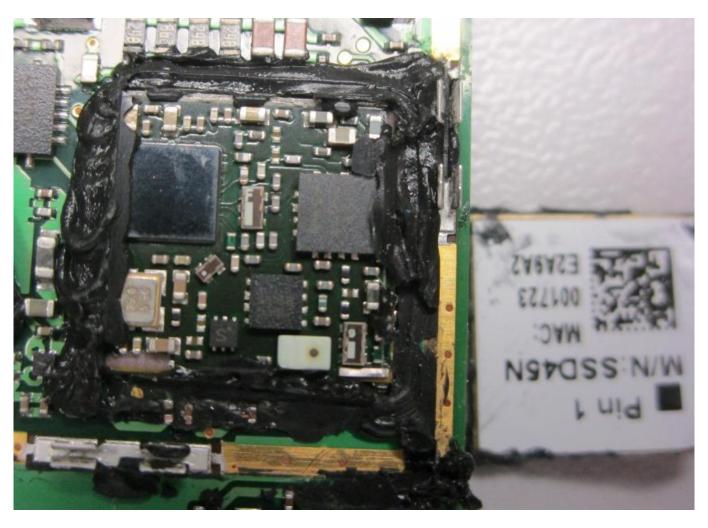

WLAN Antenna

Mainboard (Top)

Mainboard (Bottom)

WLAN module

Bluetooth module and Antenna