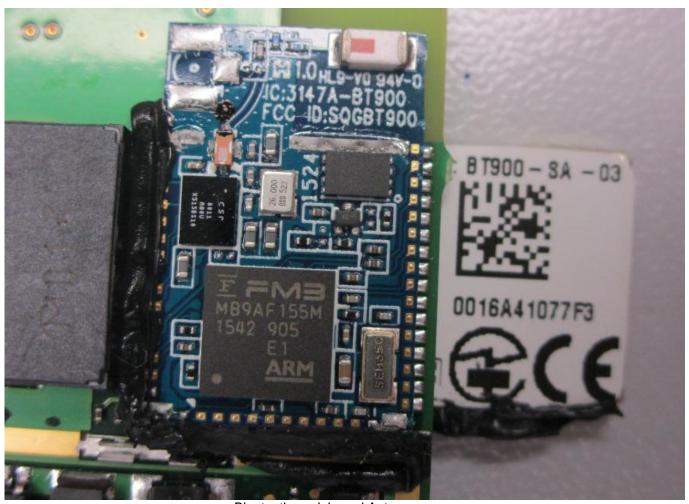

WLAN Antenna

Mainboard (Top)

Mainboard (Bottom)

WLAN module

Bluetooth module and Antenna