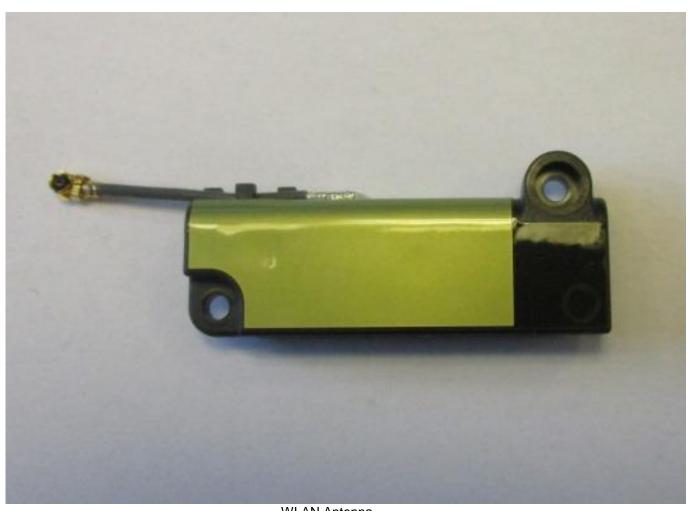

NFC Passive tag

GREEN SPOT board

GREEN SPOT board

WPT Rx Coil

WPT Rx Coil assembly

Display

Display

WLAN Antenna

WLAN Antenna

Mainboard (Top)

Mainboard (Bottom)

WLAN module

Bluetooth module and Antenna