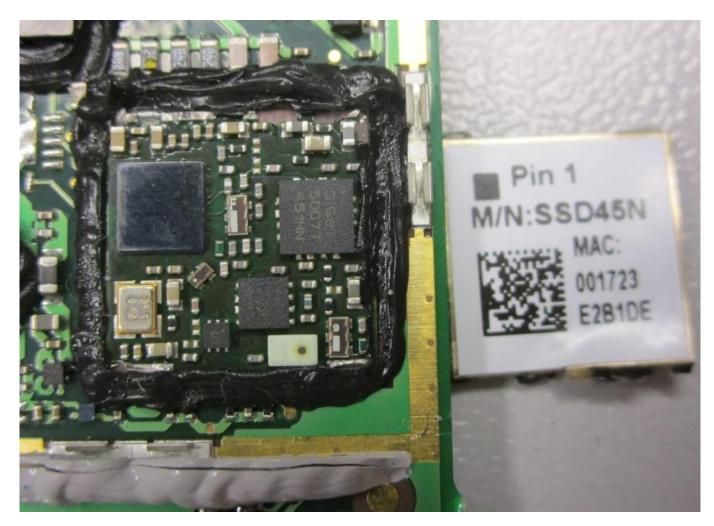

Display

Display

WLAN Antenna

WLAN Antenna

Mainboard (Top)

Mainboard (Bottom)

WLAN module