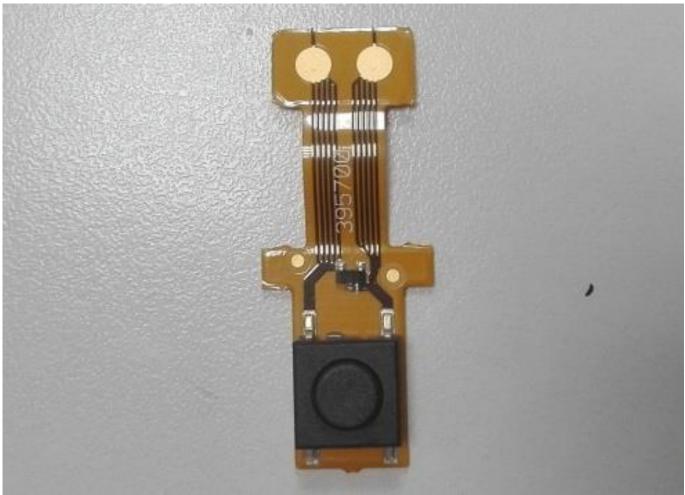

NFC Passive tag

GREEN SPOT board

GREEN SPOT board

WPT Rx Coil

WPT Rx Coil assembly

Upper Housing assembly

HOME\_KEY/LED Board (Top)

HOME\_KEY/LED Board (Bottom)