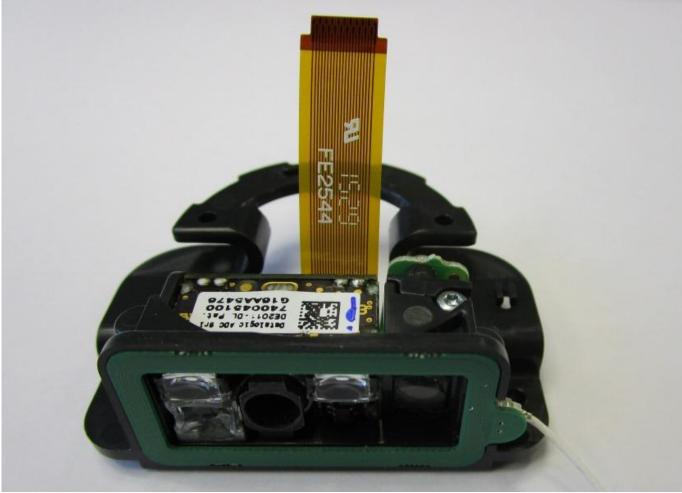

Bottom housing - Gun assembly

TRIGGER board

TRIGGER board

Internal Overview

Internal Assembly

Reader Assembly

Reader Assembly

NFC Passive tag