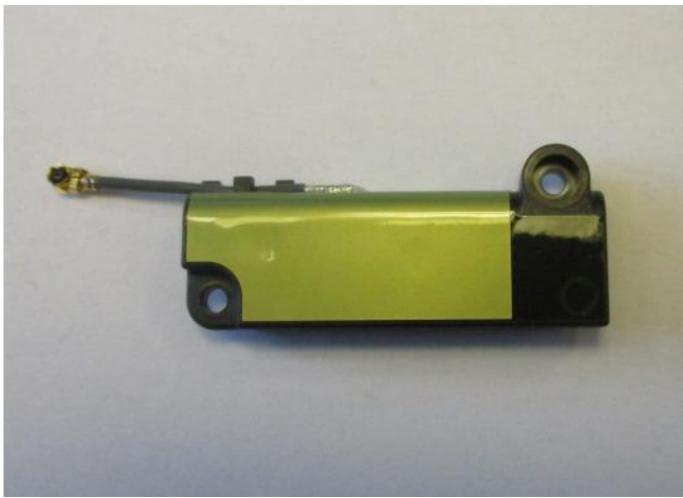

Display

Display

WLAN Antenna

WLAN Antenna

Mainboard (Top)

Mainboard (Bottom)

WLAN module