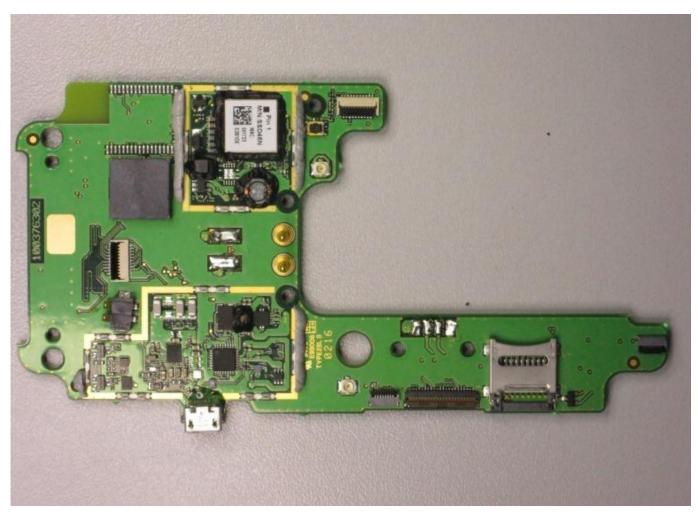

Display

Display

WLAN Antenna

WLAN Antenna

Mainboard (Top)

Mainboard (Bottom)

WLAN module