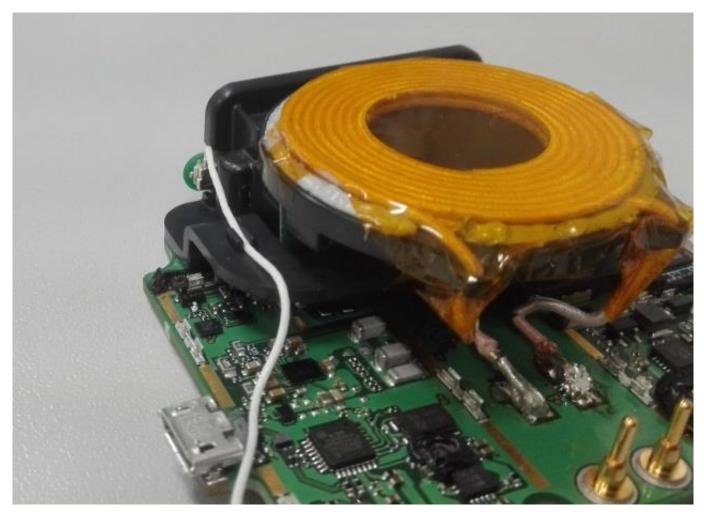

NFC Passive tag

GREEN SPOT board

GREEN SPOT board

WPT Rx Coil

WPT Rx Coil assembly

Upper Housing assembly

HOME\_KEY/LED Board (Top)

HOME\_KEY/LED Board (Bottom)