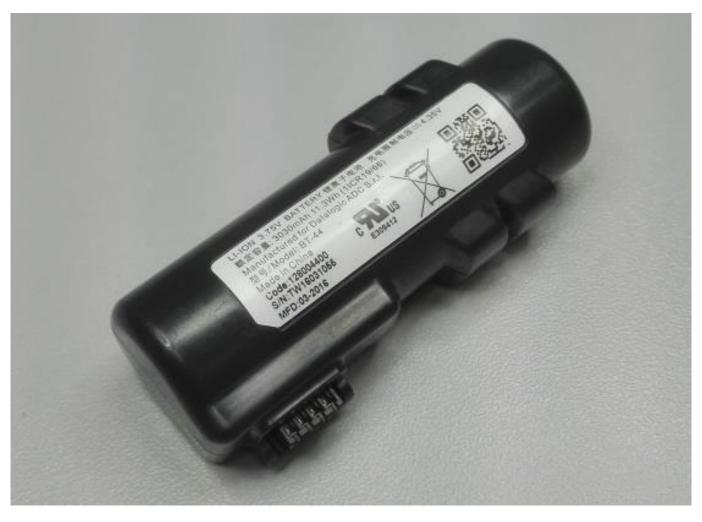

## JOYA TOUCH - WLAN variants

FCC ID: U4GJNGW IC: 3862E-JNGW

Rear View (battery housing opened) - Hand Held variant

Rear View (battery housing opened) - Gun variant

BT-44 Battery Pack

BT-44 Battery Pack

Bottom housing - Hand Held assembly