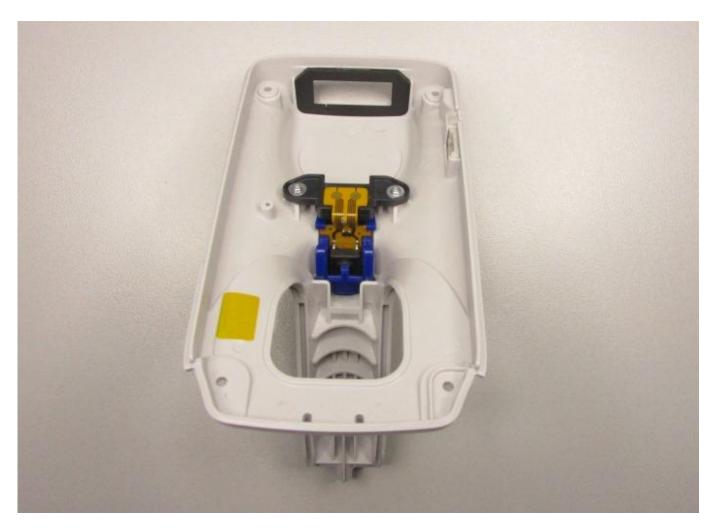

Bottom housing - Gun assembly

TRIGGER board

TRIGGER board

Internal Overview

Internal Assembly

Reader Assembly

Reader Assembly

NFC Passive tag