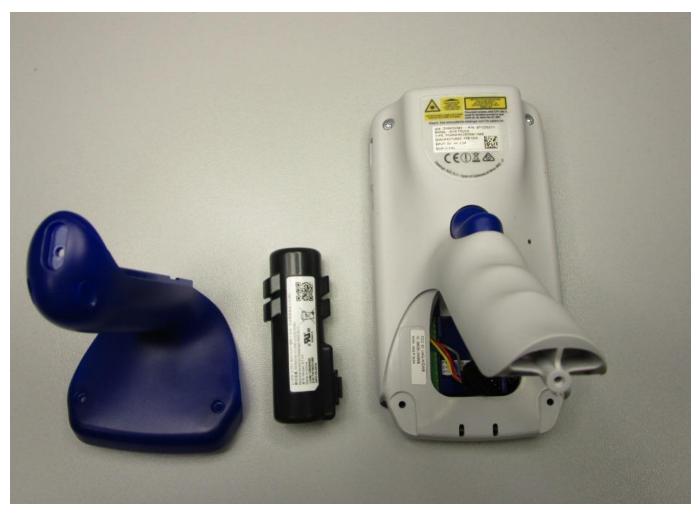

## JOYA TOUCH - WLAN variants

FCC ID: U4GJNGW IC: 3862E-JNGW

Rear View (battery housing opened) - Hand Held variant

Rear View (battery housing opened) - Gun variant

BT-44 Battery Pack

BT-44 Battery Pack

Bottom housing - Hand Held assembly