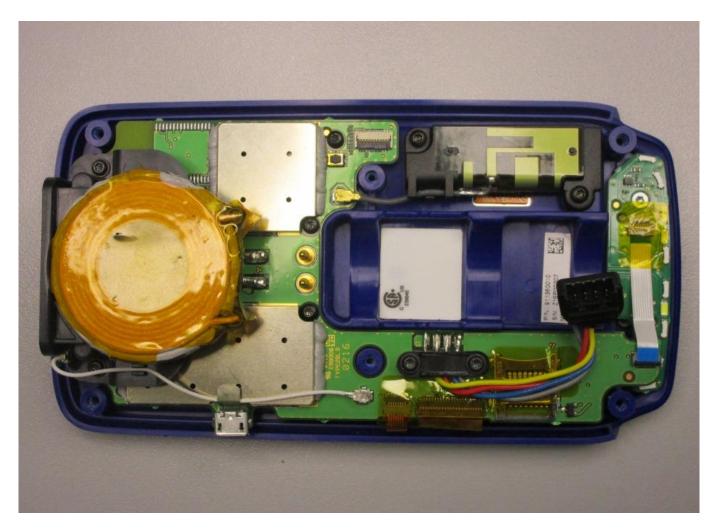

Bottom housing - Gun assembly

TRIGGER board

TRIGGER board

Internal Overview

Internal Assembly

Reader Assembly

Reader Assembly

NFC Passive tag