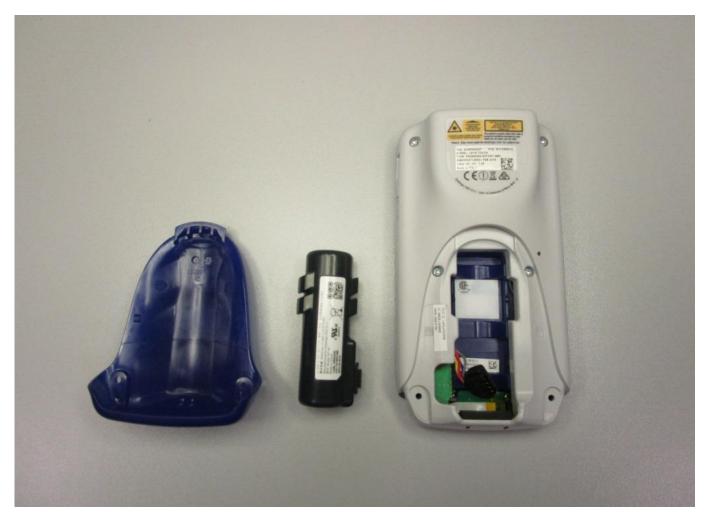

## JOYA TOUCH - WLAN variants

FCC ID: U4GJNGW IC: 3862E-JNGW

Rear View (battery housing opened) - Hand Held variant

Rear View (battery housing opened) - Gun variant

BT-44 Battery Pack

BT-44 Battery Pack

Bottom housing - Hand Held assembly