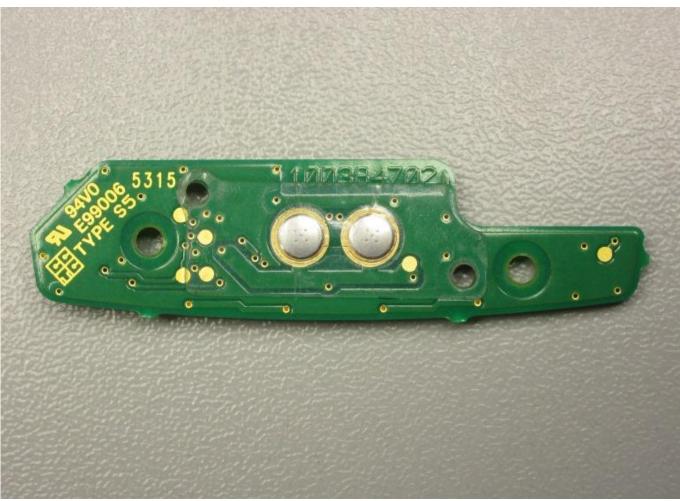

Bottom housing - Gun assembly

TRIGGER board

TRIGGER board

Internal Overview

Internal Assembly

Reader Assembly

Reader Assembly

NFC Passive tag