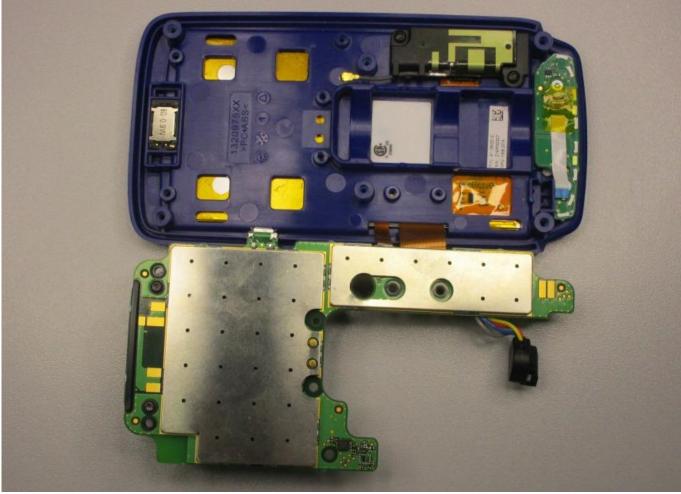

Bottom housing - Gun assembly

TRIGGER board

TRIGGER board

Internal Overview

Internal Assembly

Reader Assembly

Reader Assembly

NFC Passive tag