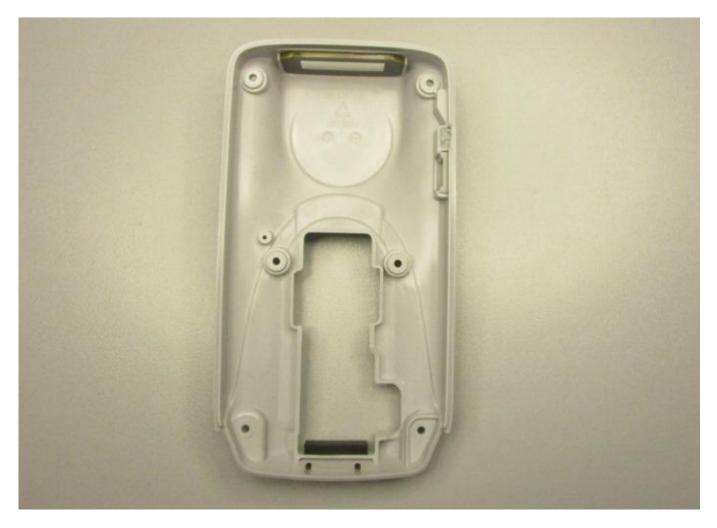

## JOYA TOUCH - WLAN variants

FCC ID: U4GJNGW IC: 3862E-JNGW

Rear View (battery housing opened) - Hand Held variant

Rear View (battery housing opened) - Gun variant

BT-44 Battery Pack

BT-44 Battery Pack

Bottom housing - Hand Held assembly