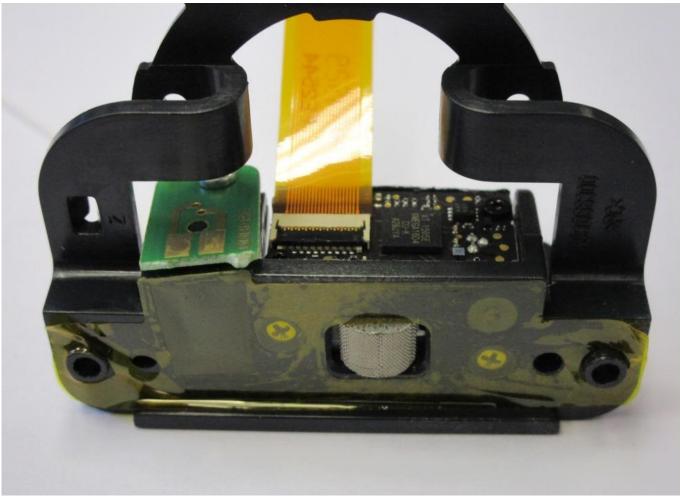

Bottom housing - Gun assembly

TRIGGER board

TRIGGER board

Internal Overview

Internal Assembly

Reader Assembly

Reader Assembly

NFC Passive tag