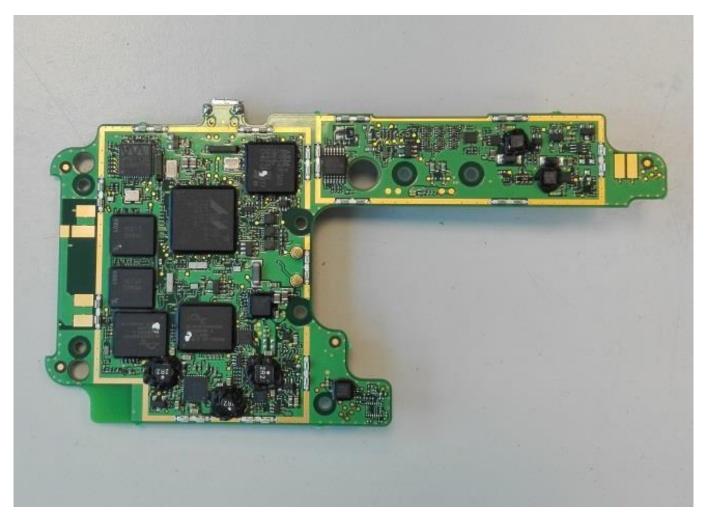

Display

Display

WLAN Antenna

WLAN Antenna

Mainboard (Top)

Mainboard (Bottom)

WLAN module