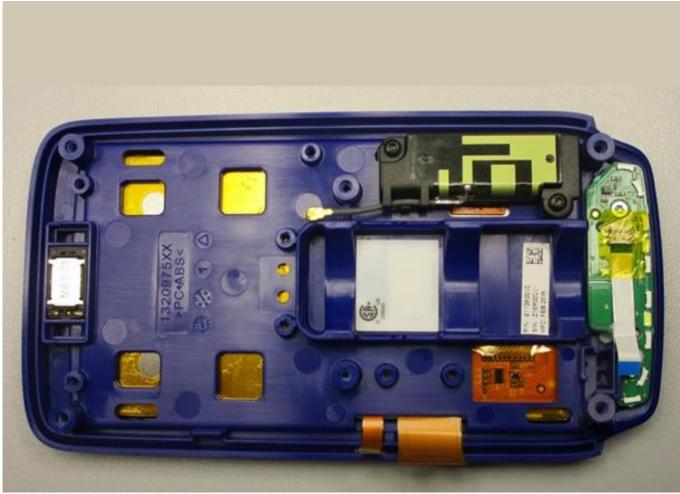

## JOYA TOUCH - WLAN variants

FCC ID: U4GJNGW IC: 3862E-JNGW

Rear View (battery housing opened) - Hand Held variant

Rear View (battery housing opened) - Gun variant

BT-44 Battery Pack

BT-44 Battery Pack

Bottom housing - Hand Held assembly

Bottom housing - Gun assembly

TRIGGER board

TRIGGER board

Internal Overview

Internal Assembly

Reader Assembly

Reader Assembly

NFC Passive tag