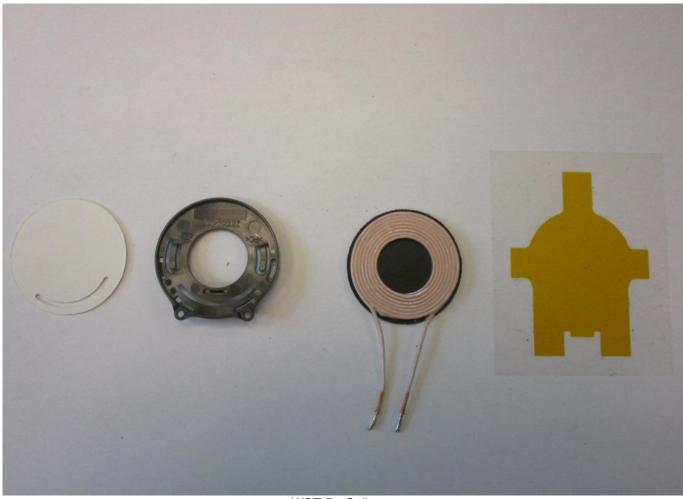

NFC Passive tag

GREEN SPOT board

GREEN SPOT board

WPT Rx Coil

WPT Rx Coil assembly

Upper Housing assembly

HOME\_KEY/LED Board (Top)

HOME\_KEY/LED Board (Bottom)