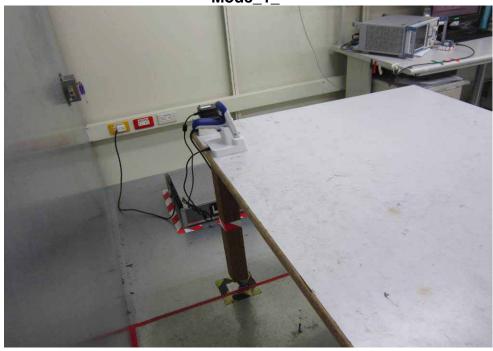

## 3. Photographs of Test

**CE Testing Set-up** 

Model No.: Joya Touch Single Slot Dock Charge Only Mode\_1\_+

Mode\_1\_-

Unless otherwise stated the results shown in this test report refer only to the sample(s) tested and such sample(s) are retained for 90 days only.