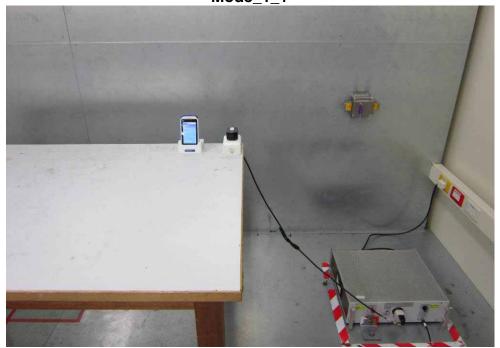

## 3. Photographs of Test

**CE Testing Set-up** 

Model No.: Joya Touch Single Slot Dock Charge Only Mode\_1\_+

Mode\_1\_-

Unless otherwise stated the results shown in this test report refer only to the sample(s) tested and such sample(s) are retained for 90 days only.