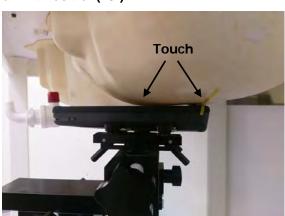

### **Head Mode**

Fig.3 Right Head Section / Cheek-Touch Position

Fig.4 Right Head Section / Ear-Tilt Position(15°)

Fig.5 Left Head Section / Cheek-Touch Position

Unless otherwise stated the results shown in this test report refer only to the sample(s) tested and such sample(s) are retained for 90 days only. 除非另有說明,此報告結果僅對測試之樣品負責,同時此樣品僅保留90天。本報告未經本公司書面許可,不可部份複製。