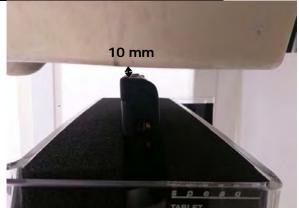

SGS Taiwan Ltd.

Page: 6 of 12

Body worn- distance between flat phantom and mobile phone is 10 mm

Fig.7 EUT Front side to flat phantom

Fig.8 EUT Back side to flat phantom

Unless otherwise stated the results shown in this test report refer only to the sample(s) tested and such sample(s) are retained for 90 days only. 除非另有說明,此報告結果僅對測試之樣品負責,同時此樣品僅保留90天。本報告未經本公司書面許可,不可部份複製