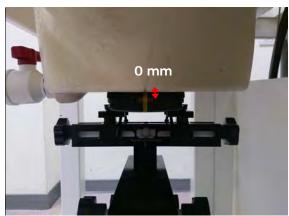

### **Head Mode**

Fig.3 Right Head Section / Cheek-Touch Position

Fig.4 Right Head Section / Ear-Tilt Position(15°)

Fig.5 Left Head Section / Cheek-Touch Position

Unless otherwise stated the results shown in this test report refer only to the sample(s) tested and such sample(s) are retained for 90 days only. 除非另有說明,此報告結果僅對測試之樣品負責,同時此樣品僅保留90天。本報告未經本公司書面許可,不可部份複製。