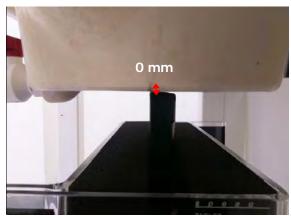

SGS Taiwan Ltd.

Page: 9 of 12

Product specific 10-g SAR - distance between flat phantom and mobile phone is 0 mm

Fig.15 EUT Back side to flat phantom

Fig.16 EUT Front side to flat phantom

Fig.17 EUT Top side to flat phantom