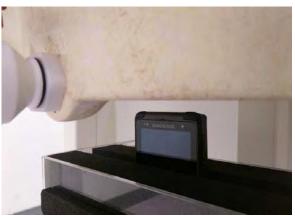

SGS Taiwan Ltd.

Page: 6 of 12

Body worn- distance between flat phantom and mobile phone is 10 mm

Fig.7 EUT Front side to flat phantom

Fig.8 EUT Back side to flat phantom

Unless otherwise stated the results shown in this test report refer only to the sample(s) tested and such sample(s) are retained for 90 days only. 除非另有說明,此報告結果僅對測試之樣品負責,同時此樣品僅保留90天。本報告未經本公司書面許可,不可部份複製