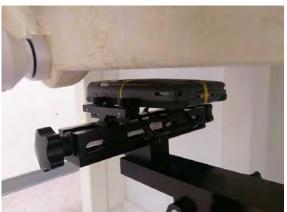

SGS Taiwan Ltd.

Page: 7 of 12

Hotspot mode - distance between flat phantom and mobile phone is 10 mm

Fig.9 EUT Front side to flat phantom

Fig.10 EUT Bottom side to flat phantom

Fig.11 EUT Back side to flat phantom