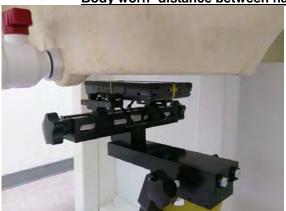

SGS Taiwan Ltd.

Page: 6 of 12

Body worn- distance between flat phantom and mobile phone is 10 mm

Fig.7 EUT Front side to flat phantom

Fig.8 EUT Back side to flat phantom

Unless otherwise stated the results shown in this test report refer only to the sample(s) tested and such sample(s) are retained for 90 days only. 除非另有說明,此報告結果僅對測試之樣品負責,同時此樣品僅保留90天。本報告未經本公司書面許可,不可部份複製