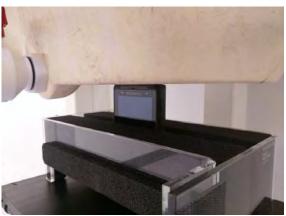

SGS Taiwan Ltd.

Page: 6 of 12

Body worn- distance between flat phantom and mobile phone is 10 mm

Fig.7 EUT Front side to flat phantom

Fig.8 EUT Back side to flat phantom

Unless otherwise stated the results shown in this test report refer only to the sample(s) tested and such sample(s) are retained for 90 days only. 除非另有說明,此報告結果僅對測試之樣品負責,同時此樣品僅保留90天。本報告未經本公司書面許可,不可部份複製