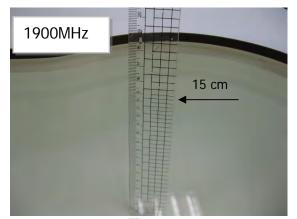

### Photograph of the Tissue Simulant Fluid Liquid (Head & Body)

Fig.2.1

Fig.2.2

Fig.2.3

Fig.2.4

Fig.2.5

Fig.2.6

Unless otherwise stated the results shown in this test report refer only to the sample(s) tested and such sample(s) are retained for 90 days only. 除非另有說明,此報告結果僅對測試之樣品負責,同時此樣品僅保留90天。本報告未經本公司書面許可,不可部份複製。