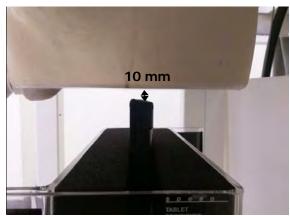

SGS Taiwan Ltd.

Page: 6 of 12

Body worn- distance between flat phantom and mobile phone is 10 mm

Fig.7 EUT Front side to flat phantom

Fig.8 EUT Back side to flat phantom

Unless otherwise stated the results shown in this test report refer only to the sample(s) tested and such sample(s) are retained for 90 days only. 除非另有說明,此報告結果僅對測試之樣品負責,同時此樣品僅保留90天。本報告未經本公司書面許可,不可部份複製