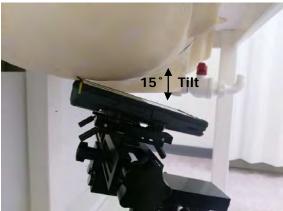

### **Head Mode**

Fig.3 Right Head Section / Cheek-Touch Position

Fig.4 Right Head Section / Ear-Tilt Position(15°)

Fig.5 Left Head Section / Cheek-Touch Position

Unless otherwise stated the results shown in this test report refer only to the sample(s) tested and such sample(s) are retained for 90 days only. 除非另有說明,此報告結果僅對測試之樣品負責,同時此樣品僅保留90天。本報告未經本公司書面許可,不可部份複製。