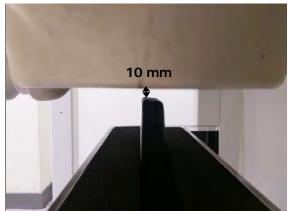

SGS Taiwan Ltd.

Page: 6 of 12

Body worn- distance between flat phantom and mobile phone is 10 mm

Fig.7 EUT Front side to flat phantom

Fig.8 EUT Back side to flat phantom

Unless otherwise stated the results shown in this test report refer only to the sample(s) tested and such sample(s) are retained for 90 days only. 除非另有說明,此報告結果僅對測試之樣品負責,同時此樣品僅保留90天。本報告未經本公司書面許可,不可部份複製