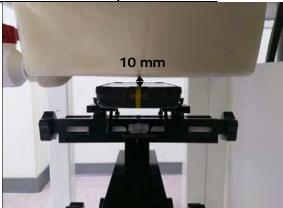

SGS Taiwan Ltd.

Page: 8 of 12

Hotspot mode- distance between flat phantom and mobile phone is 10 mm

Fig.12 EUT Left side to flat phantom

Fig.13 EUT Right side to flat phantom

Fig.14 EUT Top side to flat phantom