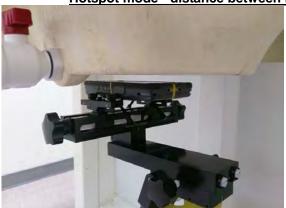

SGS Taiwan Ltd.

Page: 8 of 12

Hotspot mode- distance between flat phantom and mobile phone is 10 mm

Fig.12 EUT Left side to flat phantom

Fig.13 EUT Right side to flat phantom

Fig.14 EUT Top side to flat phantom