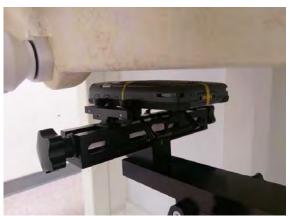

SGS Taiwan Ltd.

Page: 7 of 12

Hotspot mode - distance between flat phantom and mobile phone is 10 mm

Fig.9 EUT Front side to flat phantom

Fig.10 EUT Bottom side to flat phantom

Fig.11 EUT Back side to flat phantom