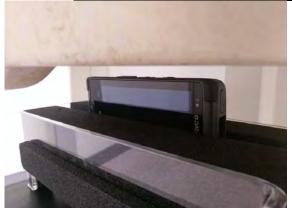

SGS Taiwan Ltd.

Page: 6 of 12

Body worn- distance between flat phantom and mobile phone is 10 mm

Fig.7 EUT Front side to flat phantom

Fig.8 EUT Back side to flat phantom

Unless otherwise stated the results shown in this test report refer only to the sample(s) tested and such sample(s) are retained for 90 days only. 除非另有說明,此報告結果僅對測試之樣品負責,同時此樣品僅保留90天。本報告未經本公司書面許可,不可部份複製