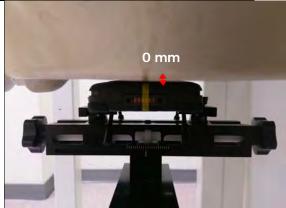

SGS Taiwan Ltd.

Page: 9 of 12

Product specific 10-g SAR - distance between flat phantom and mobile phone is 0 mm

Fig.15 EUT Back side to flat phantom

Fig.16 EUT Front side to flat phantom

Fig.17 EUT Top side to flat phantom