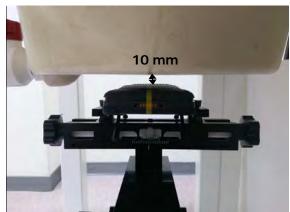

SGS Taiwan Ltd.

Page: 6 of 12

Body worn- distance between flat phantom and mobile phone is 10 mm

Fig.7 EUT Front side to flat phantom

Fig.8 EUT Back side to flat phantom

Unless otherwise stated the results shown in this test report refer only to the sample(s) tested and such sample(s) are retained for 90 days only. 除非另有說明,此報告結果僅對測試之樣品負責,同時此樣品僅保留90天。本報告未經本公司書面許可,不可部份複製