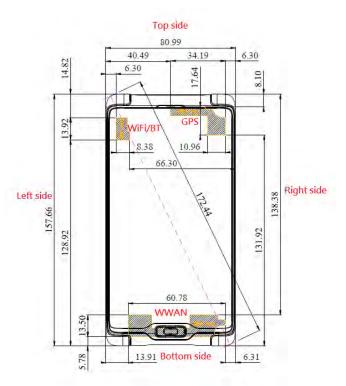

SGS Taiwan Ltd.

Page: 12 of 12

Fig.21 Antenna position of EUT

- End of Report -

Unless otherwise stated the results shown in this test report refer only to the sample(s) tested and such sample(s) are retained for 90 days only. 除非另有說明,此報告結果僅對測試之樣品負責,同時此樣品僅保留90天。本報告未經本公司書面許可,不可部份複製。