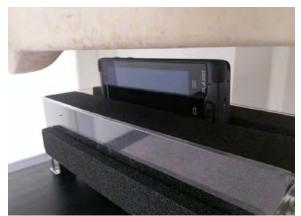

SGS Taiwan Ltd.

Page: 7 of 12

Hotspot mode - distance between flat phantom and mobile phone is 10 mm

Fig.9 EUT Front side to flat phantom

Fig.10 EUT Bottom side to flat phantom

Fig.11 EUT Back side to flat phantom