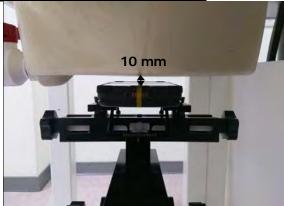

SGS Taiwan Ltd.

Page: 6 of 12

Body worn- distance between flat phantom and mobile phone is 10 mm

Fig.7 EUT Front side to flat phantom

Fig.8 EUT Back side to flat phantom

Unless otherwise stated the results shown in this test report refer only to the sample(s) tested and such sample(s) are retained for 90 days only. 除非另有說明,此報告結果僅對測試之樣品負責,同時此樣品僅保留90天。本報告未經本公司書面許可,不可部份複製