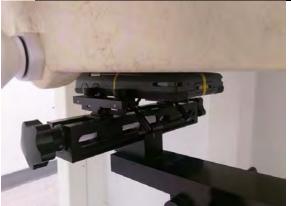

SGS Taiwan Ltd.

Page: 9 of 12

Product specific 10-g SAR - distance between flat phantom and mobile phone is 0 mm

Fig.15 EUT Back side to flat phantom

Fig.16 EUT Front side to flat phantom

Fig.17 EUT Top side to flat phantom