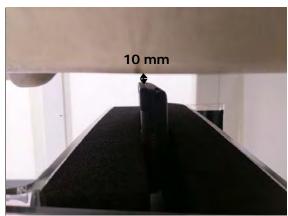

SGS Taiwan Ltd.

Page: 7 of 12

Hotspot mode - distance between flat phantom and mobile phone is 10 mm

Fig.9 EUT Front side to flat phantom

Fig.10 EUT Bottom side to flat phantom

Fig.11 EUT Back side to flat phantom