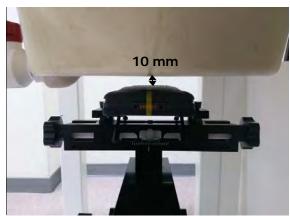

SGS Taiwan Ltd.

Page: 7 of 12

Hotspot mode - distance between flat phantom and mobile phone is 10 mm

Fig.9 EUT Front side to flat phantom

Fig.10 EUT Bottom side to flat phantom

Fig.11 EUT Back side to flat phantom