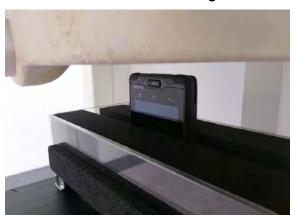

SGS Taiwan Ltd.

Page: 6 of 12

Body worn- distance between flat phantom and mobile phone is 10 mm

Fig.7 EUT Front side to flat phantom

Fig.8 EUT Back side to flat phantom

Unless otherwise stated the results shown in this test report refer only to the sample(s) tested and such sample(s) are retained for 90 days only. 除非另有說明,此報告結果僅對測試之樣品負責,同時此樣品僅保留90天。本報告未經本公司書面許可,不可部份複製