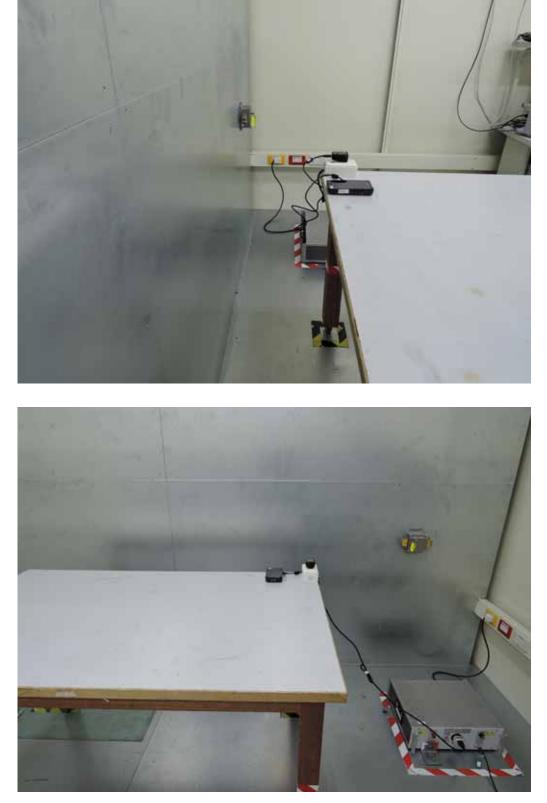

# AC Power-line Conducted Emission Set up Photo (Model No.: SYS1561-1005)

Unless otherwise stated the results shown in this test report refer only to the sample(s) tested and such sample(s) are retained for 90 days only.