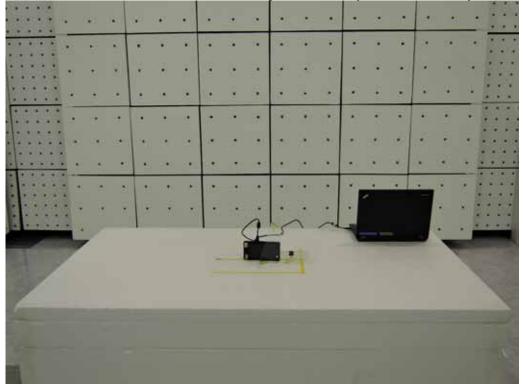

# AC Power-line Conducted Emission Set up Photo (Model No.: SYS1460-1005)

Unless otherwise stated the results shown in this test report refer only to the sample(s) tested and such sample(s) are retained for 90 days only.