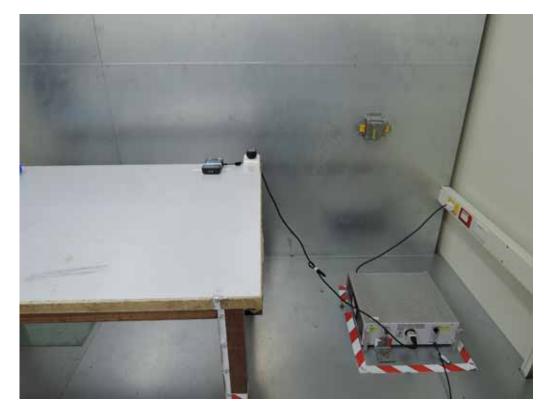

# AC Power-line Conducted Emission Set up Photo (Model No.: SYS1460-1005)

Unless otherwise stated the results shown in this test report refer only to the sample(s) tested and such sample(s) are retained for 90 days only.