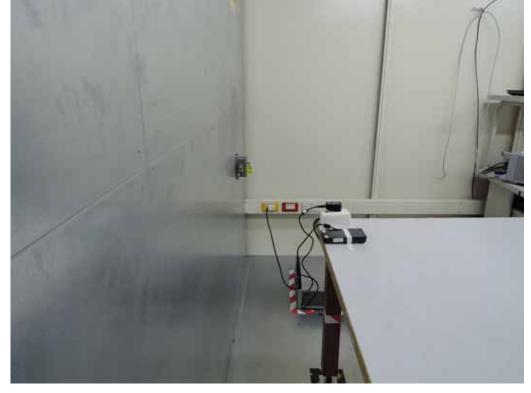

# AC Power-line Conducted Emission Set up Photo (Model No.: SYS1460-1005)

Unless otherwise stated the results shown in this test report refer only to the sample(s) tested and such sample(s) are retained for 90 days only.

# AC Power-line Conducted Emission Set up Photo (Model No.: SYS1561-1005)

Unless otherwise stated the results shown in this test report refer only to the sample(s) tested and such sample(s) are retained for 90 days only.

#### **Conducted Setup Photo (Measurement at Antenna Port)**

Unless otherwise stated the results shown in this test report refer only to the sample(s) tested and such sample(s) are retained for 90 days only.