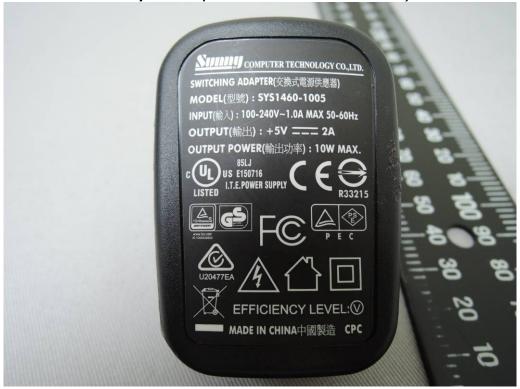

# Side View of EUT – 4

Adapter - 1 (Model No.: SYS 1460-1005)

Unless otherwise stated the results shown in this test report refer only to the sample(s) tested and such sample(s) are retained for 90 days only.