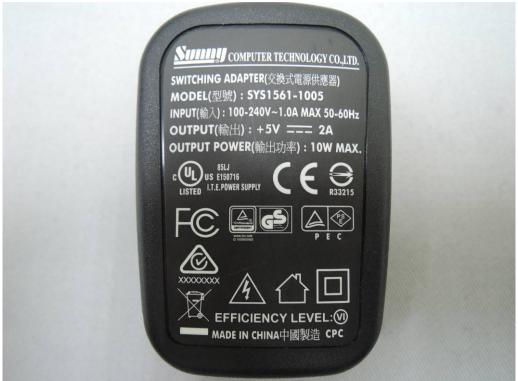

No.134,WuKungRoad,NewTaipeiIndustrialPark,WukuDistrict,NewTaipeiCity,Taiwan24803/新北市五股區新北產業園區五工路 134 號

台灣檢驗科技股份有限公司

t (886-2) 2299-3279

f (886-2) 2298-0488

Adapter - 2 (Model No.: SYS 1561-1005)

Unless otherwise stated the results shown in this test report refer only to the sample(s) tested and such sample(s) are retained for 90 days only.