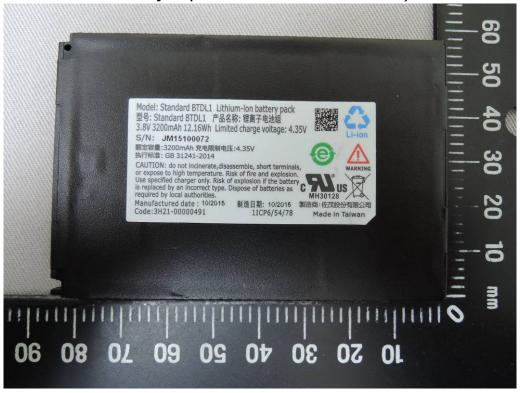

### INTERNAL PHOTOGRAPHS OF EUT

Battery -1 (Model No.: Standard BTDL1)

Battery -2 (Model No.: Extended BTDL1)

Unless otherwise stated the results shown in this test report refer only to the sample(s) tested and such sample(s) are retained for 90 days only.