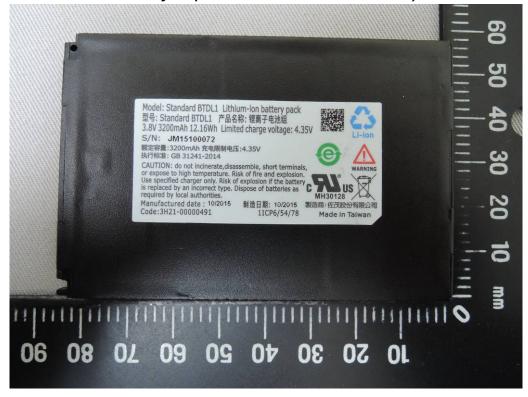

### INTERNAL PHOTOGRAPHS OF EUT

Battery -1 (Model No.: Standard BTDL1)

Battery -2 (Model No.: Extended BTDL1)

Unless otherwise stated the results shown in this test report refer only to the sample(s) tested and such sample(s) are retained for 90 days only.