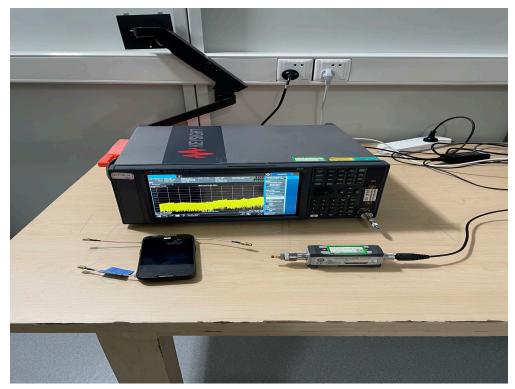

Description: Radiated Spurious Emission Test Setup for 30M ~ 1GHz (NFC)

Description: Conducted Test Setup