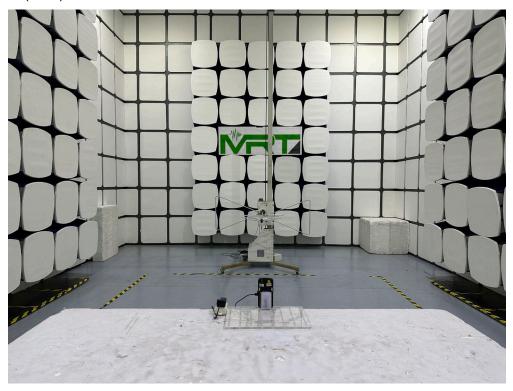

Description: Radiated Spurious Emission Test Setup for 30M ~ 1GHz (NFC)

Description: Conducted Test Setup