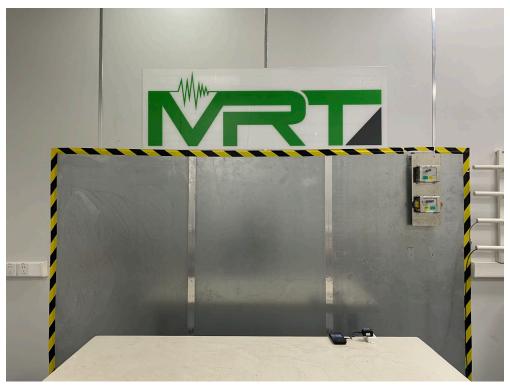

## **RF Test Setup Photo**

Description: Front View of Conducted Emission Test Setup for Power Port

Description: Back View of Conducted Emission Test Setup for Power Port

Description: Radiated Spurious Emission Test Setup for 9k ~ 30MHz (Wi-Fi/BT)