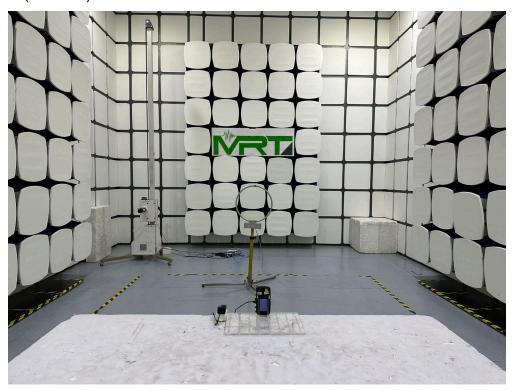

## **RF Test Setup Photo**

Description: Front View of Conducted Emission Test Setup for Power Port

Description: Back View of Conducted Emission Test Setup for Power Port

Description: Radiated Spurious Emission Test Setup for 9k ~ 30MHz (Wi-Fi/BT)

Description: Radiated Spurious Emission Test Setup for 30M ~ 1GHz (Wi-Fi/BT)

Description: Radiated Spurious Emission Test Setup for Above 1GHz (Wi-Fi/BT)

Description: Radiated Spurious Emission Test Setup for 9k ~ 30MHz (NFC)