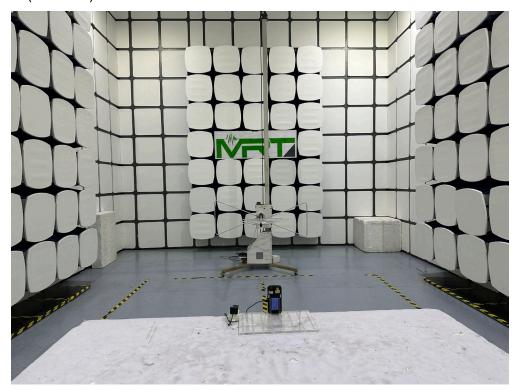

Description: Radiated Spurious Emission Test Setup for 30M ~ 1GHz (Wi-Fi/BT)

Description: Radiated Spurious Emission Test Setup for Above 1GHz (Wi-Fi/BT)

Description: Radiated Spurious Emission Test Setup for 9k ~ 30MHz (NFC)

Description: Radiated Spurious Emission Test Setup for 30M ~ 1GHz (NFC)

Description: Conducted Test Setup