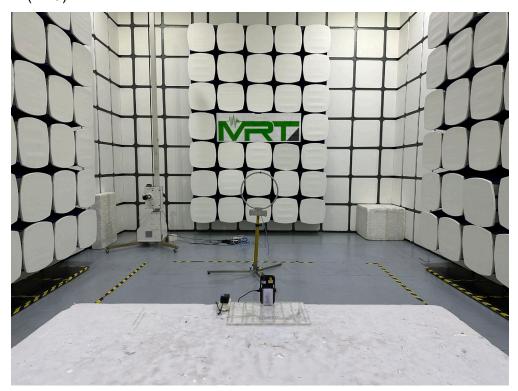

Description: Radiated Spurious Emission Test Setup for 30M ~ 1GHz (Wi-Fi/BT)

Description: Radiated Spurious Emission Test Setup for Above 1GHz (Wi-Fi/BT)

Description: Radiated Spurious Emission Test Setup for 9k ~ 30MHz (NFC)

Description: Radiated Spurious Emission Test Setup for 30M ~ 1GHz (NFC)

Description: Conducted Test Setup