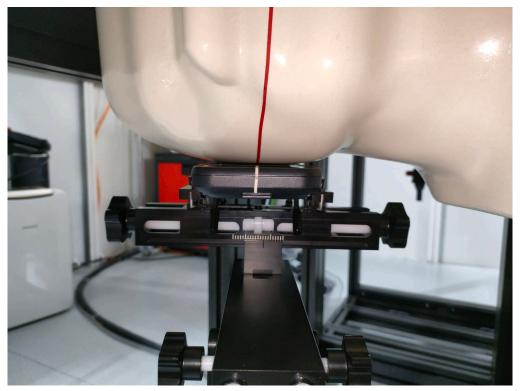

## SAR Test Setup Photograph

Description: Head Left Cheek Position with 0mm gap

Description: Body Right Position with 10mm gap