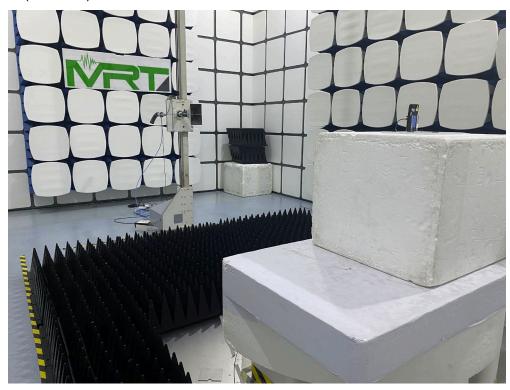

## **RF Test Setup Photo**

Description: Front View of Conducted Emission Test Setup for Power Port

Description: Back View of Conducted Emission Test Setup for Power Port

Description: Radiated Spurious Emission Test Setup for 9k ~ 30MHz (Wi-Fi/BT)

Description: Radiated Spurious Emission Test Setup for 30M ~ 1GHz (Wi-Fi/BT)

Description: Radiated Spurious Emission Test Setup for Above 1GHz (Wi-Fi/BT)

Description: Radiated Spurious Emission Test Setup for 9k ~ 30MHz (NFC)