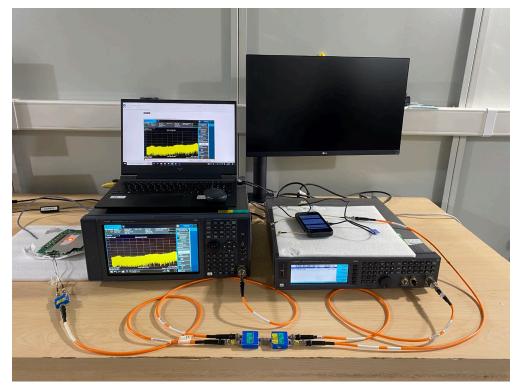

Description: Radiated Spurious Emission Test Setup for 30M ~ 1GHz (NFC)

Description: Conducted Test Setup