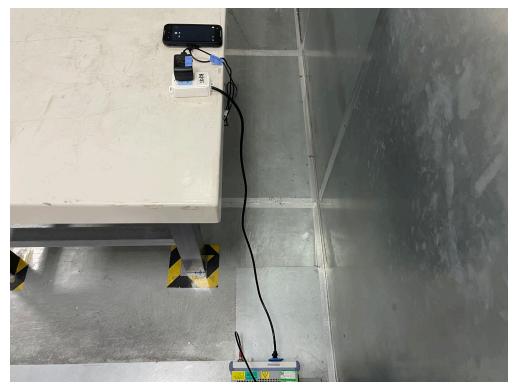

## **RF Test Setup Photo**

Description: Front View of Conducted Emission Test Setup for Power Port

Description: Back View of Conducted Emission Test Setup for Power Port

Description: Radiated Spurious Emission Test Setup for 9k ~ 30MHz (Wi-Fi/BT)