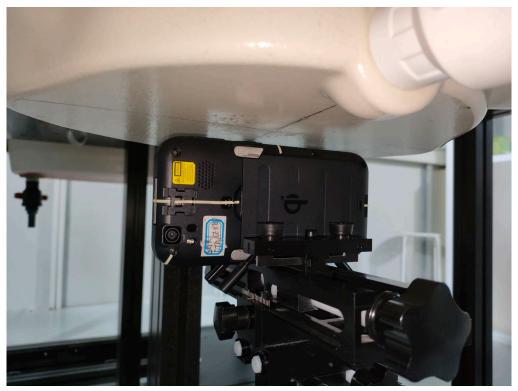

## SAR Test Setup Photograph

Description: Head Left Cheek Position with 0mm gap

Description: Body Right Position with 10mm gap