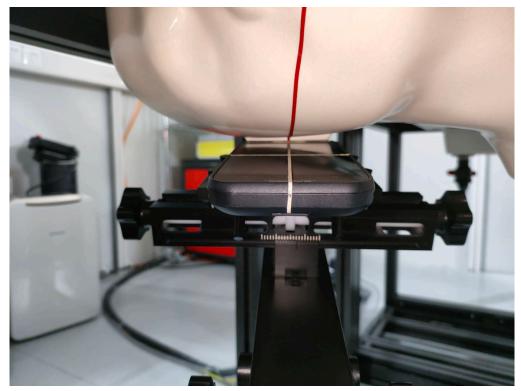

## **SAR Test Setup Photograph**

Description: Head Left Cheek Position with 0mm gap

Description: Head Left Tilt Position with 0mm gap

Description: Head Right Cheek Position with 0mm gap

Description: Head Right Tilt Position with 0mm gap