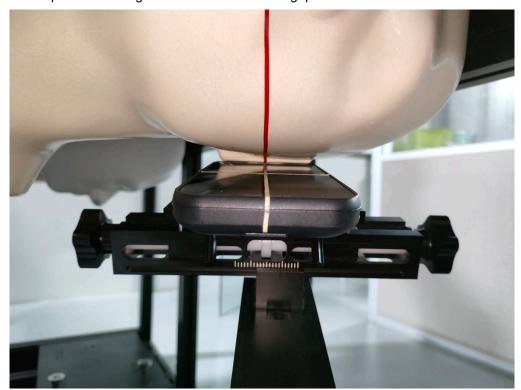

## **SAR Test Setup Photograph**

Description: Head Left Cheek Position with 0mm gap

Description: Head Left Tilt Position with 0mm gap

Description: Head Right Cheek Position with 0mm gap

Description: Head Right Tilt Position with 0mm gap