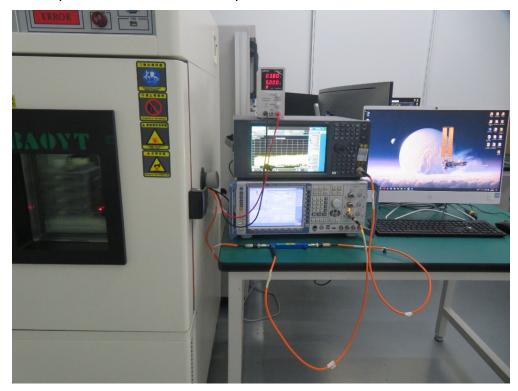

Description: Conducted Test Setup

Description: Conducted Test Setup

Description: DFS Test Setup