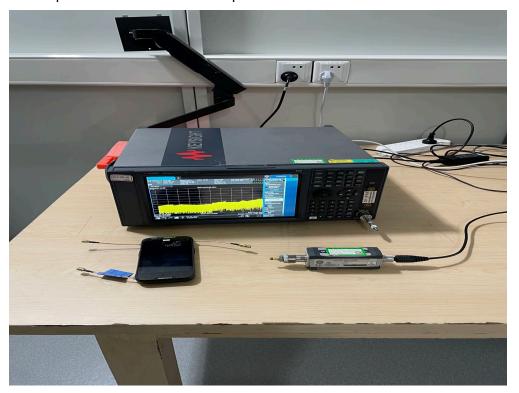

Description: Conducted Test Setup

Description: Conducted Test Setup

Description: DFS Test Setup