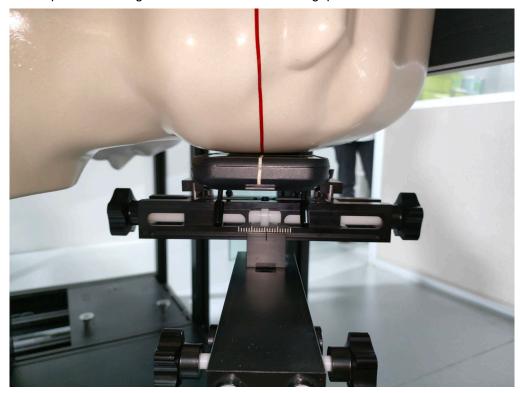

## **SAR Test Setup Photograph**

Description: Head Left Cheek Position with 0mm gap

Description: Head Left Tilt Position with 0mm gap

Description: Head Right Cheek Position with 0mm gap

Description: Head Right Tilt Position with 0mm gap