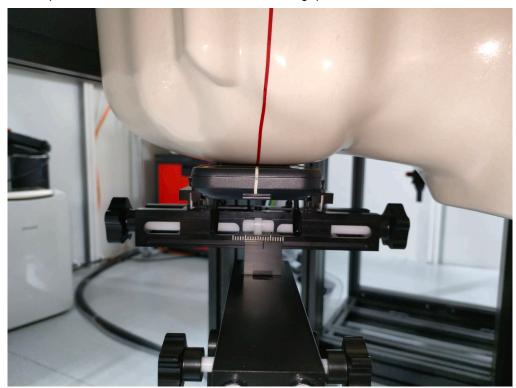

## **SAR Test Setup Photograph**

Description: Head Left Cheek Position with 0mm gap

Description: Head Left Tilt Position with 0mm gap

Description: Head Right Cheek Position with 0mm gap

Description: Head Right Tilt Position with 0mm gap