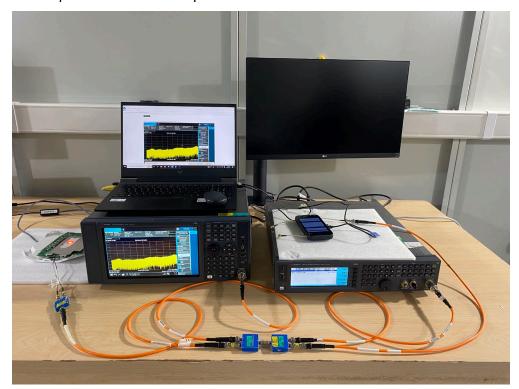

Description: Conducted Test Setup

Description: Conducted Test Setup

Description: DFS Test Setup