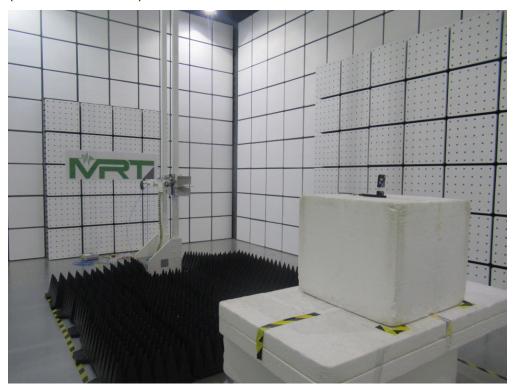

## **RF Test Setup Photo**

Description: Front View of Conducted Emission Test Setup for Power Port

Description: Back View of Conducted Emission Test Setup for Power Port

Description: Radiated Spurious Emission Test Setup for  $9k \sim 30MHz$  (Wi-Fi/BT)

Description: Radiated Spurious Emission Test Setup for 30M ~ 1GHz (Wi-Fi/BT)

Description: Radiated Spurious Emission Test Setup for Above 1GHz (Wi-Fi/BT)

Description: Radiated Spurious Emission Test Setup for  $9k \sim 30 MHz$  (NFC)

Description: Radiated Spurious Emission Test Setup for 30M ~ 1GHz (NFC)

Description: Transmitter Spurious Emissions Test Setup for below 1GHz (GSM/WCDMA/LTE)

Description: Transmitter Spurious Emissions Test Setup for above 1GHz (GSM/WCDMA/LTE)