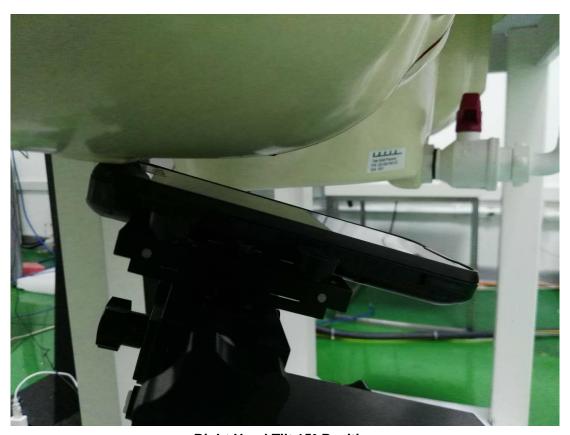

## **Test positions for body:**

According to the antenna position, the Body SAR is tested at the following 6 test positions all with the distance =10mm between the EUT and the phantom bottom:

**Toward Phantom (10mm)** 