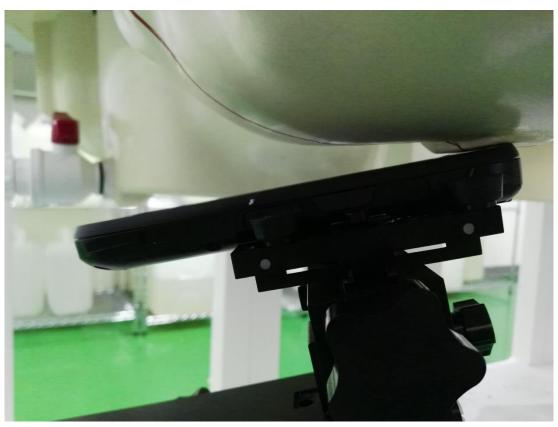

## **Test positions for body:**

According to the antenna position, the Body SAR is tested at the following 6 test positions all with the distance =10mm between the EUT and the phantom bottom:

**Toward Phantom (10mm)** 