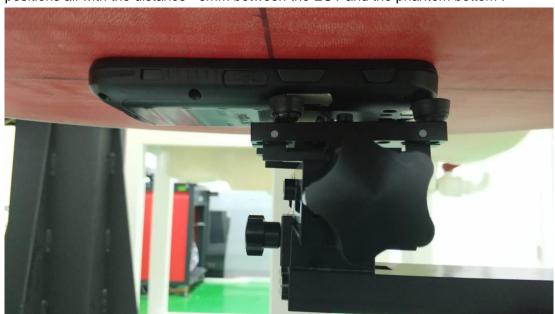

## **Test positions for body:**

According to the antenna position, the Body SAR is tested at the following 5 test positions all with the distance =0mm between the EUT and the phantom bottom :

**Toward Phantom (0mm)** 