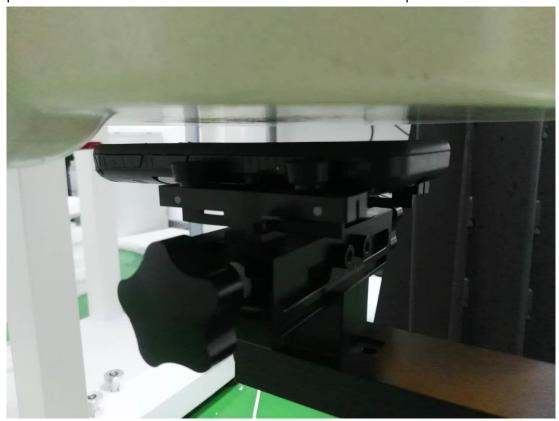

## **Test positions for body:**

According to the antenna position, the Body SAR is tested at the following 6 test positions all with the distance =10mm between the EUT and the phantom bottom:

**Toward Phantom (10mm)** 