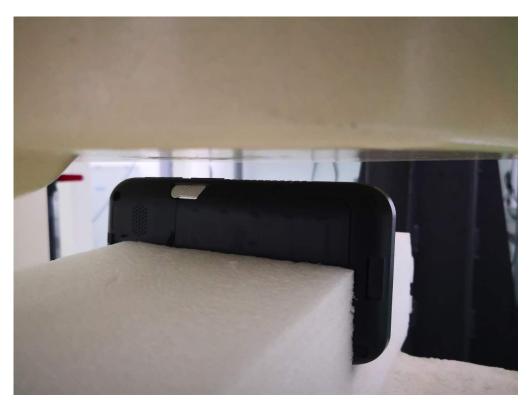

## **Test positions for body:**

According to the antenna position, the Body SAR is tested at the following 5 test positions all with the distance =0mm between the EUT and the phantom bottom :

**Toward Phantom (0mm)** 