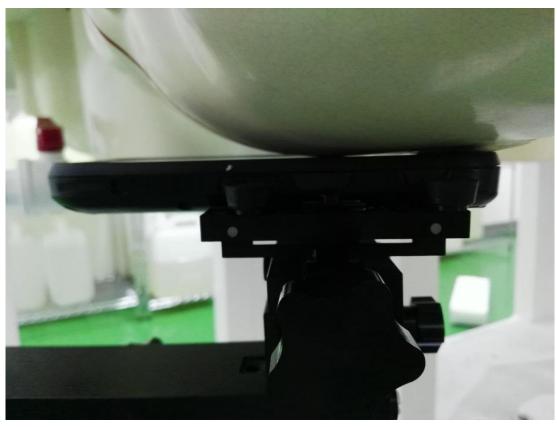

## **Test positions for body:**

According to the antenna position, the Body SAR is tested at the following 6 test positions all with the distance =10mm between the EUT and the phantom bottom:

**Toward Phantom (10mm)** 