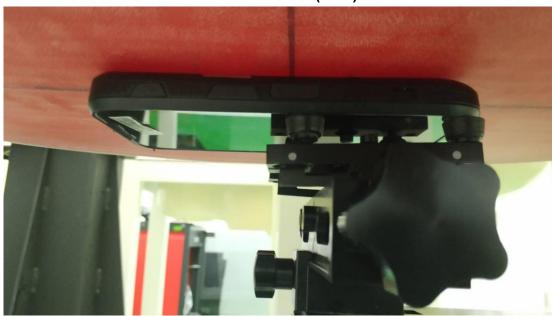

## **Test positions for body:**

According to the antenna position, the Body SAR is tested at the following 5 test positions all with the distance =0mm between the EUT and the phantom bottom :

**Toward Phantom (0mm)** 

**Toward Ground (0mm)** 

Toward Left (0mm)

Toward Right (0mm)

Toward Bottom (0mm)