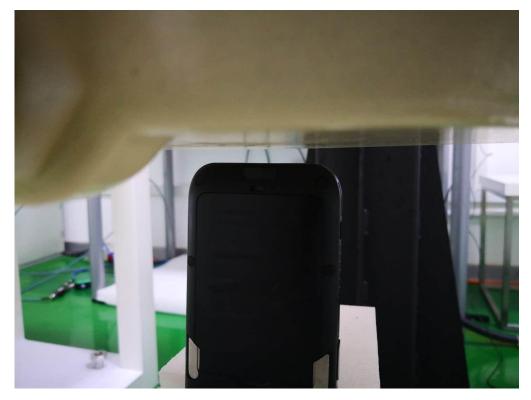

## **Test positions for body:**

According to the antenna position, the Body SAR is tested at the following 6 test positions all with the distance =10mm between the EUT and the phantom bottom:

**Toward Phantom (10mm)** 

**Toward Ground (10mm)** 

Toward Left (10mm)

Toward Right (10mm)

Toward Top (10mm)

Toward Bottom (10mm)