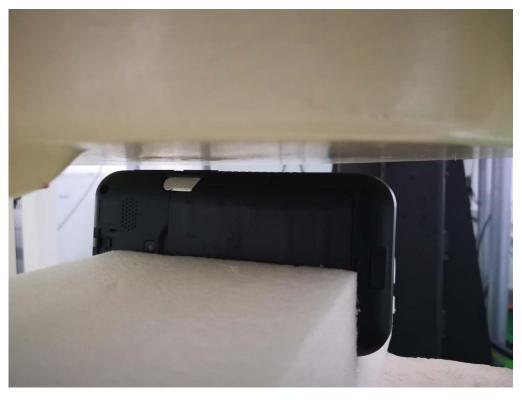

## **Test positions for body:**

According to the antenna position, the Body SAR is tested at the following 5 test positions all with the distance =0mm between the EUT and the phantom bottom :

**Toward Phantom (0mm)** 