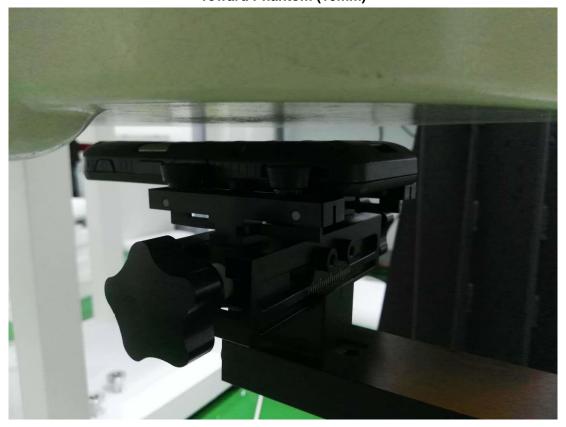

## **Test positions for body:**

According to the antenna position, the Body SAR is tested at the following 6 test positions all with the distance =10mm between the EUT and the phantom bottom:

**Toward Phantom (10mm)** 