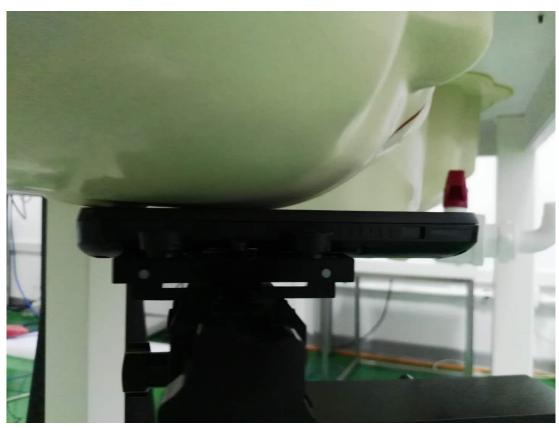

## **Test positions for body:**

According to the antenna position, the Body SAR is tested at the following 6 test positions all with the distance =10mm between the EUT and the phantom bottom:

**Toward Phantom (10mm)** 