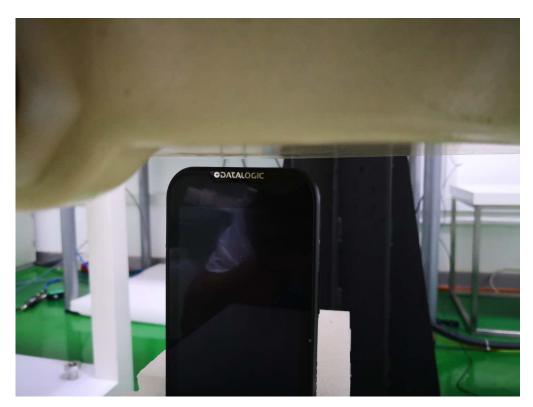

## **Test positions for body:**

According to the antenna position, the Body SAR is tested at the following 6 test positions all with the distance =10mm between the EUT and the phantom bottom:

**Toward Phantom (10mm)** 