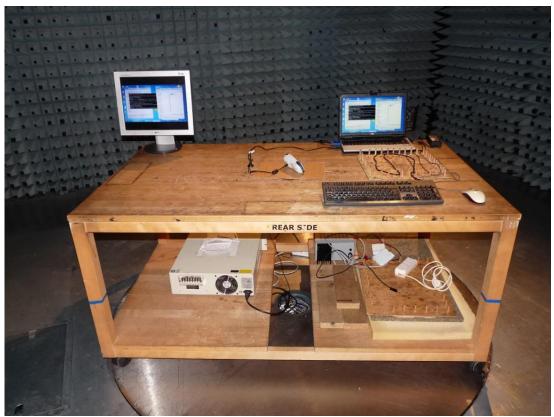

**Photo 4:** Test setup for radiated measurements, computer peripheral setup, EUT connected via USB cable to computer, intentional/ unintentional radiator §15.

**Photo 5:** Test setup for radiated measurements, computer peripheral setup, EUT connected via USB cable to computer, intentional/ unintentional radiator §15.