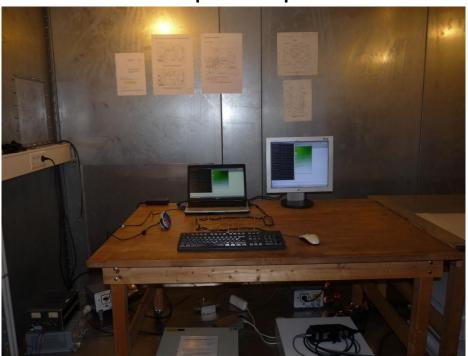

## 1.1 Photos of test setups for FCC part 15b

**Photo 1:** Test setup for conducted measurements (computer peripheral setup, EUT connected via USB cable to computer, intentional/ unintentional radiator §15.)