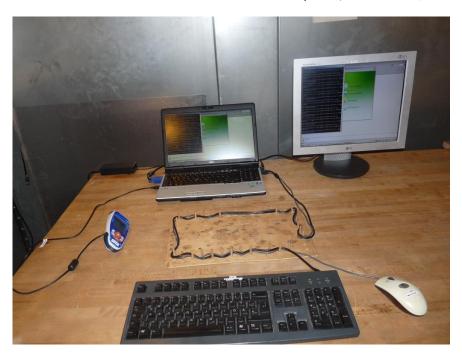

**Photo 2:** Test setup for conducted measurements (computer peripheral setup, EUT connected via USB cable to computer, intentional/ unintentional radiator §15.)

**Photo 3:** Test setup for conducted measurements (computer peripheral setup, EUT connected via USB cable to computer, intentional/ unintentional radiator §15.)