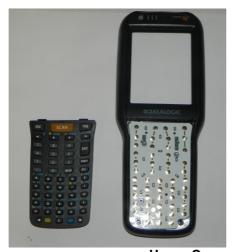

## **SKORPIOX3**

Rear View with battery disconnected

Handle Assembly

**Internal Overview** 

**Upper Case** 

Keyboard (Full Alphanumeric)

Keyboard (Numeric)

Keyboard (Alphanumeric)