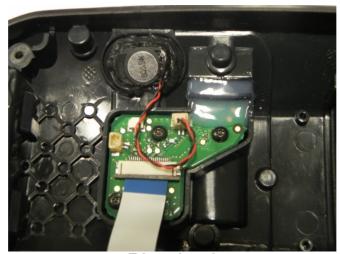

Keyboard (Bottom)

Internal Assembly

Display Assembly

Display frame and cushion

Display

Mainboard

Trigger board

**Backup Battery** 