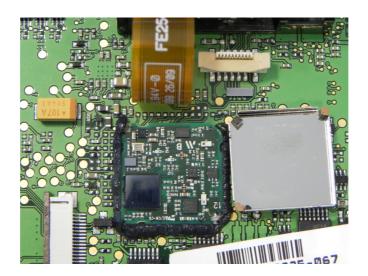

**WLAN** module and Antenna

WLAN module (shield removed)

**Bluetooth module and Antenna** 

Bluetooth module (shield removed)