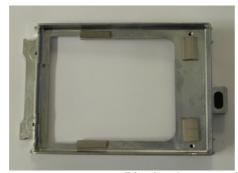

Keyboard (Bottom)

Internal Assembly

Display Assembly

Display frame and cushion

Display

Mainboard

Trigger board

**Backup Battery** 