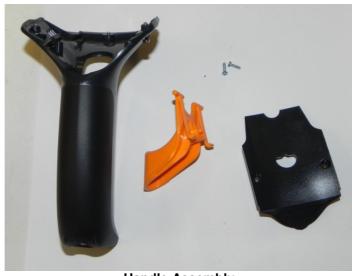

## **SKORPIOX3**

Rear View with battery disconnected

Handle Assembly

**Internal Overview** 

**Upper Case** 

Keyboard (Full Alphanumeric)

Keyboard (Numeric)

Keyboard (Alphanumeric)