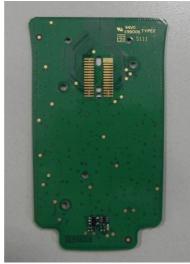

Keyboard (Bottom)

Internal Assembly

Display Assembly

Display frame and cushion

Display

Mainboard

Trigger board

**Backup Battery** 