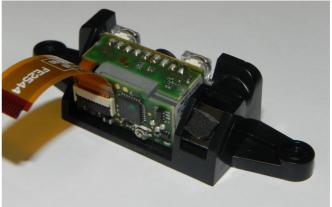

BT-0016 and BT-0015 Battery Packs

(SE950 Scan Engine)

(SE4500 Imager Engine)

**Reader Assembly** 

SE950 Scan Engine with plastic support and Green Spot

SE4500 Imager Engine with plastic support and Green Spot