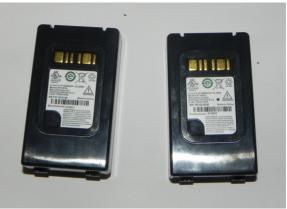

BT-0016 and BT-0015 Battery Packs

(SE950 Scan Engine)

(SE4500 Imager Engine)

**Reader Assembly** 

SE950 Scan Engine with plastic support and Green Spot

SE4500 Imager Engine with plastic support and Green Spot