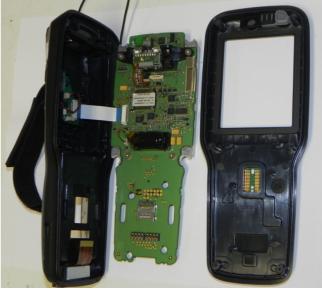

Keyboard (Bottom)

Internal Assembly

Display Assembly

Display frame and cushion

Display

Mainboard

Trigger board

**Backup Battery** 