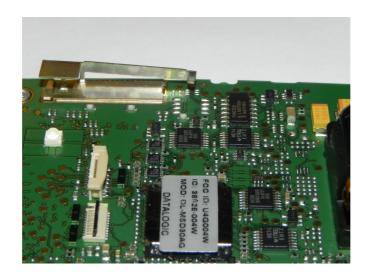

**WLAN** module and Antenna

WLAN module (shield removed)

**Bluetooth module and Antenna** 

Bluetooth module (shield removed)