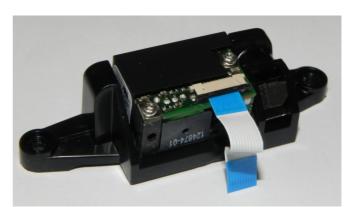

BT-0016 and BT-0015 Battery Packs

(SE950 Scan Engine)

(SE4500 Imager Engine)

**Reader Assembly** 

SE950 Scan Engine with plastic support and Green Spot

SE4500 Imager Engine with plastic support and Green Spot