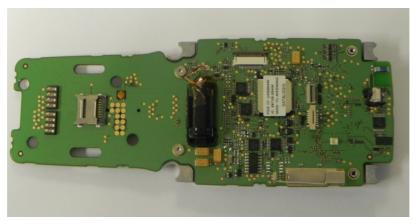

Keyboard (Bottom)

Internal Assembly

Display Assembly

Display frame and cushion

Display

Mainboard

Trigger board

**Backup Battery** 