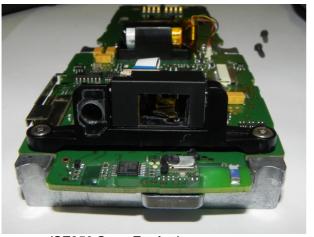

BT-0016 and BT-0015 Battery Packs

(SE950 Scan Engine)

(SE4500 Imager Engine)

**Reader Assembly** 

SE950 Scan Engine with plastic support and Green Spot

SE4500 Imager Engine with plastic support and Green Spot