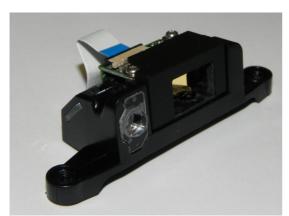

BT-0016 and BT-0015 Battery Packs

(SE950 Scan Engine)

(SE4500 Imager Engine)

**Reader Assembly** 

SE950 Scan Engine with plastic support and Green Spot

SE4500 Imager Engine with plastic support and Green Spot