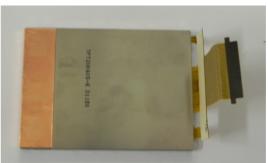

Keyboard (Bottom)

Internal Assembly

Display Assembly

Display frame and cushion

Display

Mainboard

Trigger board

**Backup Battery** 