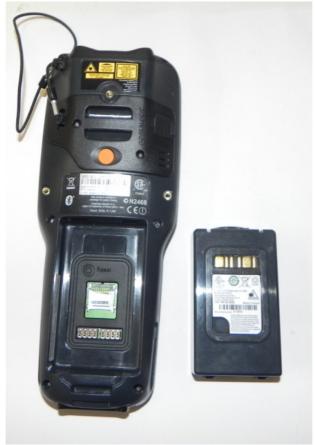

## **SKORPIOX3**

Rear View with battery disconnected

Handle Assembly

**Internal Overview** 

**Upper Case** 

Keyboard (Full Alphanumeric)

Keyboard (Numeric)

Keyboard (Alphanumeric)