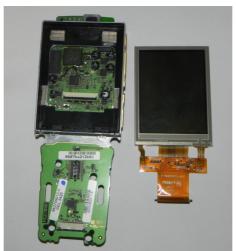

Keyboard (Bottom)

Internal Assembly

Display Assembly

Display frame and cushion

Display

Mainboard

Trigger board

**Backup Battery** 