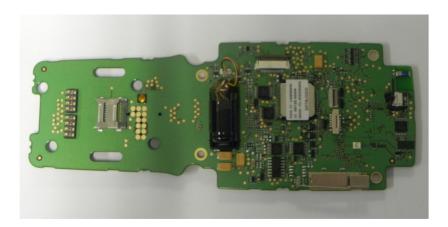

Keyboard (Bottom)

Internal Assembly

Display Assembly

Display frame and cushion

Display

Mainboard

Trigger board

**Backup Battery** 