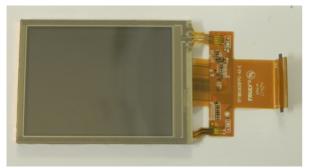

Keyboard (Bottom)

Internal Assembly

Display Assembly

Display frame and cushion

Display

Mainboard

Trigger board

**Backup Battery** 