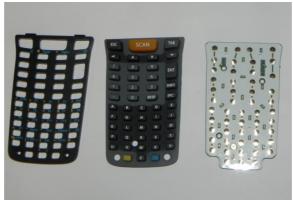

## **SKORPIOX3**

Rear View with battery disconnected

Handle Assembly

**Internal Overview** 

**Upper Case** 

Keyboard (Full Alphanumeric)

Keyboard (Numeric)

Keyboard (Alphanumeric)