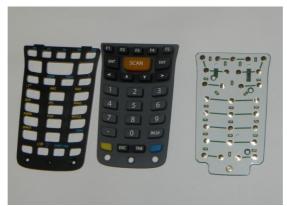

## **SKORPIOX3**

Rear View with battery disconnected

Handle Assembly

**Internal Overview** 

**Upper Case** 

Keyboard (Full Alphanumeric)

Keyboard (Numeric)

Keyboard (Alphanumeric)

Keyboard (Bottom)

Internal Assembly

Display Assembly

Display frame and cushion

Display

Mainboard

Trigger board

**Backup Battery** 