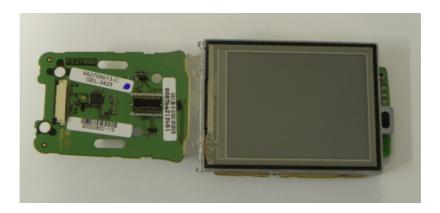

Keyboard (Bottom)

Internal Assembly

Display Assembly

Display frame and cushion

Display

Mainboard

Trigger board

**Backup Battery** 