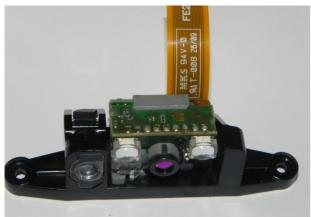

BT-0016 and BT-0015 Battery Packs

(SE950 Scan Engine)

(SE4500 Imager Engine)

**Reader Assembly** 

SE950 Scan Engine with plastic support and Green Spot

SE4500 Imager Engine with plastic support and Green Spot