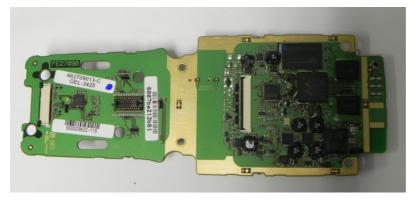

Keyboard (Bottom)

Internal Assembly

Display Assembly

Display frame and cushion

Display

Mainboard

Trigger board

**Backup Battery** 