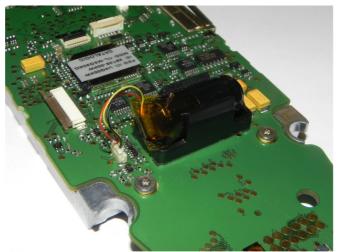

Keyboard (Bottom)

Internal Assembly

Display Assembly

Display frame and cushion

Display

Mainboard

Trigger board

**Backup Battery** 