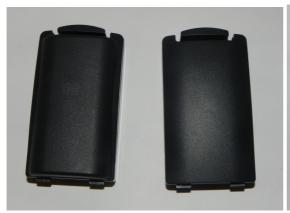

BT-0016 and BT-0015 Battery Packs

(SE950 Scan Engine)

(SE4500 Imager Engine)

**Reader Assembly** 

SE950 Scan Engine with plastic support and Green Spot

SE4500 Imager Engine with plastic support and Green Spot