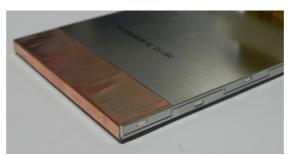

Keyboard (Bottom)

Internal Assembly

Display Assembly

Display frame and cushion

Display

Mainboard

Trigger board

**Backup Battery** 