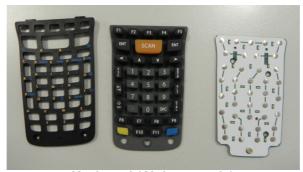

## **SKORPIOX3**

Rear View with battery disconnected

Handle Assembly

**Internal Overview** 

**Upper Case** 

Keyboard (Full Alphanumeric)

Keyboard (Numeric)

Keyboard (Alphanumeric)