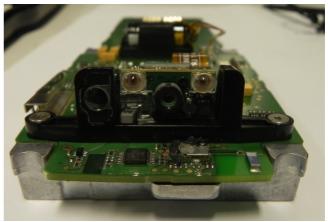

BT-0016 and BT-0015 Battery Packs

(SE950 Scan Engine)

(SE4500 Imager Engine)

**Reader Assembly** 

SE950 Scan Engine with plastic support and Green Spot

SE4500 Imager Engine with plastic support and Green Spot