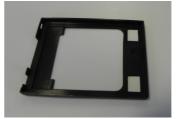

Keyboard (Bottom)

Internal Assembly

Display Assembly

Display frame and cushion

Display

Mainboard

Trigger board

**Backup Battery** 