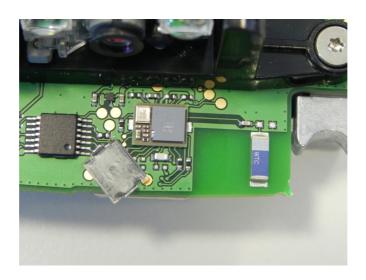

**WLAN** module and Antenna

WLAN module (shield removed)

**Bluetooth module and Antenna** 

Bluetooth module (shield removed)