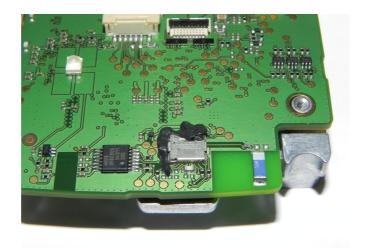

**WLAN** module and Antenna

WLAN module (shield removed)

**Bluetooth module and Antenna** 

Bluetooth module (shield removed)