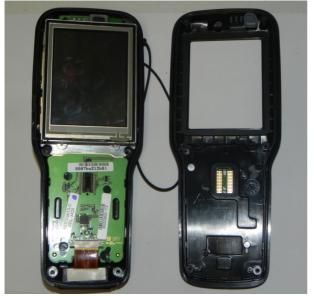

Keyboard (Bottom)

Internal Assembly

Display Assembly

Display frame and cushion

Display

Mainboard

Trigger board

**Backup Battery** 