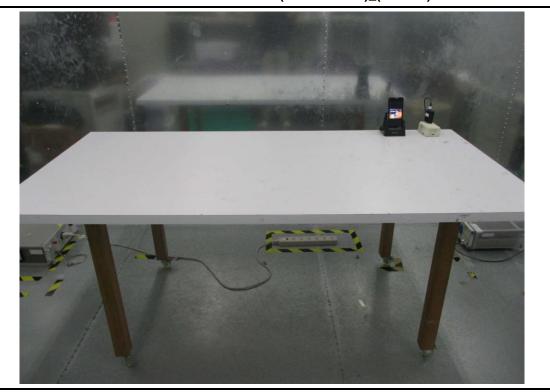

## Conducted Emission Test (Cradle mode)\_(Mode 3)

Report No.: FD942301-02 Page: : 3 of 10