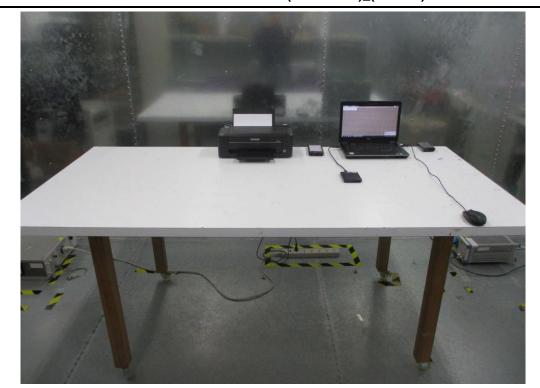

# **Photographs of the Test Configuration**

**Conducted Emission Test (Adapter mode) (Mode 1)** 

Report No.: FD942301-02 Page: : 1 of 10