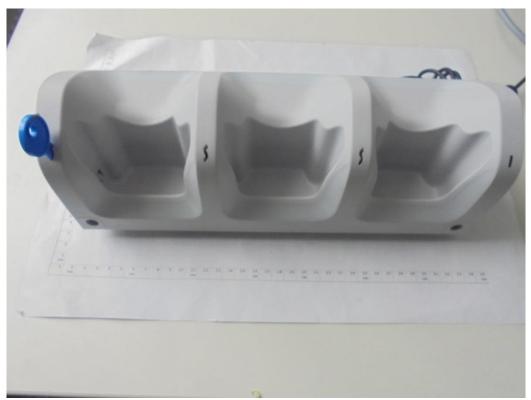

## 1. External EUT Photographs

Photograph 1: Equipment under test

**Photograph 2**: Equipment under test (rear side with AE 5)

**Photograph 3**: Auxiliary Equipment under test (AE 2 front side, identical to AE 3)