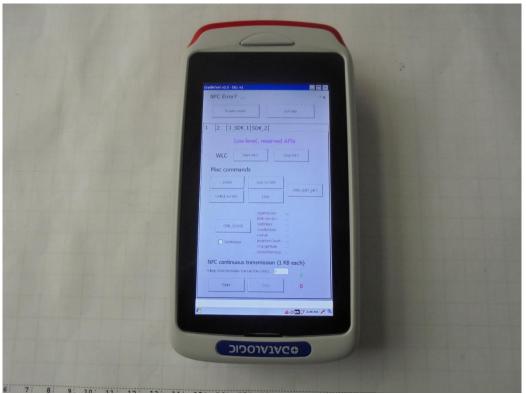

## 1. External EUT Photographs

Photograph 1: Equipment under test

**Photograph 2**: Equipment under test (rear side with AE 5)

**Photograph 3**: Auxiliary Equipment under test (AE 2 front side, identical to AE 3)