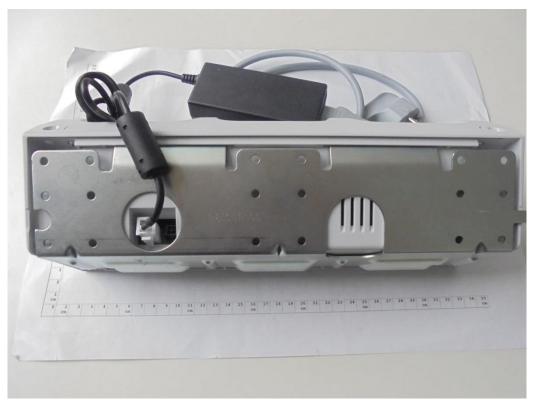

## 1. External EUT Photographs

Photograph 1: Equipment under test

**Photograph 2**: Equipment under test (rear side with AE 5)

**Photograph 3**: Auxiliary Equipment under test (AE 2 front side, identical to AE 3)