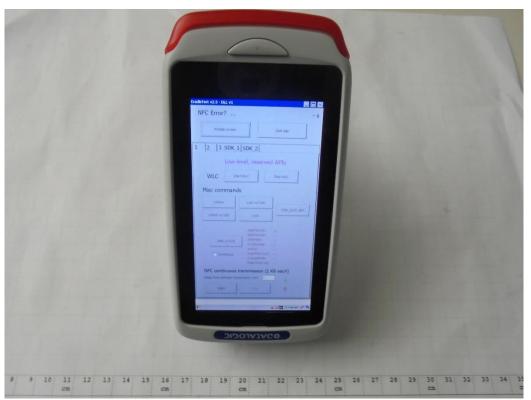

## 1. External EUT Photographs

Photograph 1: Equipment under test

**Photograph 2**: Equipment under test (rear side with AE 5)

**Photograph 3**: Auxiliary Equipment under test (AE 2 front side, identical to AE 3)

**Photograph 4**: Auxiliary Equipment under test (AE 2 rear side, identical to AE 3)

Photograph 5: Auxiliary Equipment under test (AE 1 front side)

Photograph 6: Auxiliary Equipment under test (AE 1 rear side)