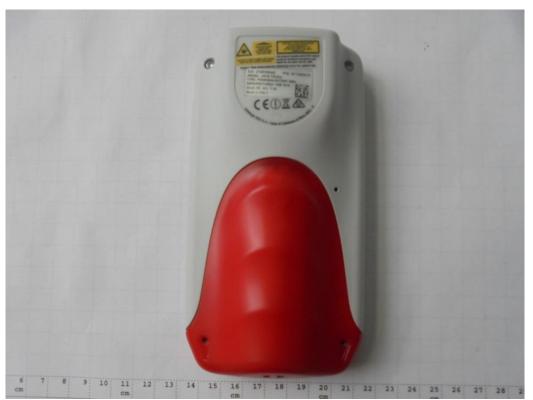

## 1. External EUT Photographs

Photograph 1: Equipment under test

**Photograph 2**: Equipment under test (rear side with AE 5)

**Photograph 3**: Auxiliary Equipment under test (AE 2 front side, identical to AE 3)