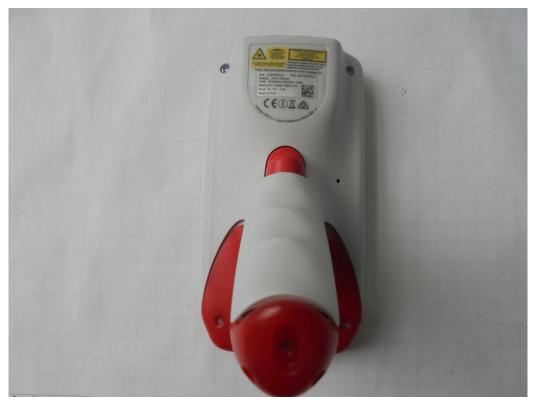

**Photograph 4**: Auxiliary Equipment under test (AE 2 rear side, identical to AE 3)

Photograph 5: Auxiliary Equipment under test (AE 1 front side)

Photograph 6: Auxiliary Equipment under test (AE 1 rear side)