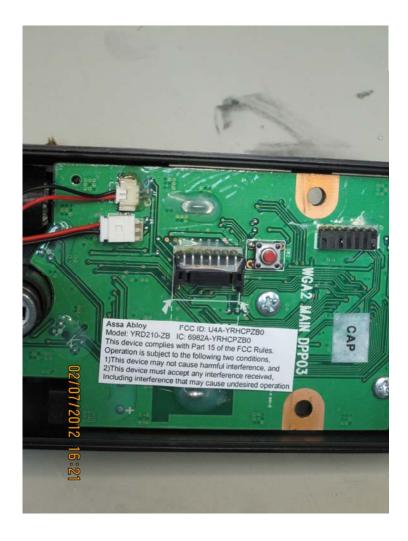

# Sample Label

Assa Abloy FCC ID: U4A-YRHCPZB0
Model: YRD210-ZB IC: 6982A-YRHCPZB0
This device complies with Part 15 of the FCC Rules.
Operation is subject to the following two conditions,
1)This device may not cause harmful interference, and
2)This device must accept any interference received,
Including interference that may cause undesired operation

Note: Labels are visible at the time of purchase and installation.

**Deadbolt Lock Label Location** 

Lever Lock Label Location