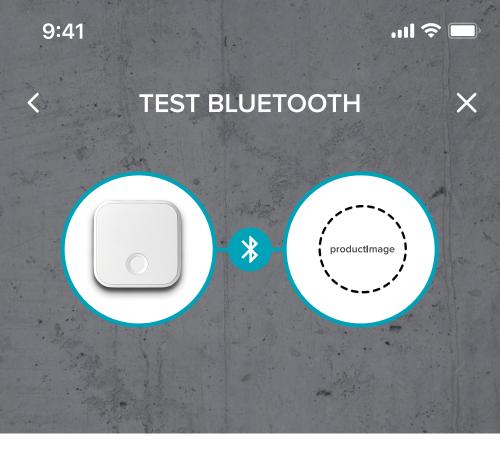

**TEST SIGNALS** 

SKIP FOR NOW

Please wait while we test your Bluetooth signals.

Analyzing Bluetooth strength...

Your Bluetooth connection looks good!