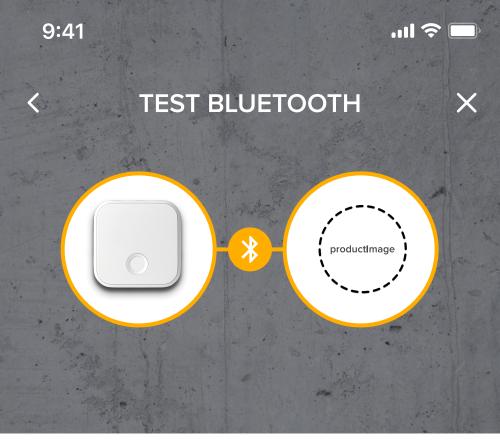

## CONTINUE RETEST SIGNALS

It looks like we need a stronger Bluetooth connection.

SUGGESTIONS FOR IMPROVING CONNECTION.

CONTINUE

**RETEST SIGNALS** 

We are unable to get a signal reading.
Please check that your devices are properly powered.