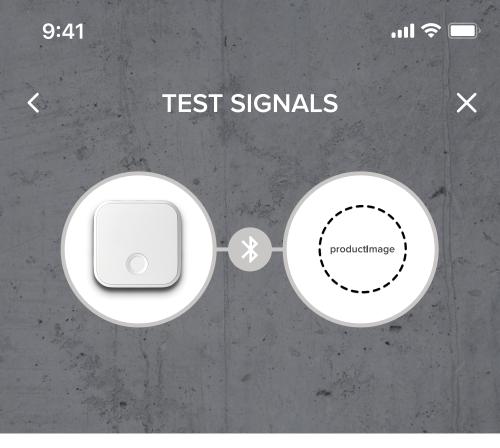

**TEST SIGNALS** 

SKIP FOR NOW

Please wait while we test your Bluetooth signals.

Analyzing Bluetooth strength...

Your Bluetooth connection looks good!