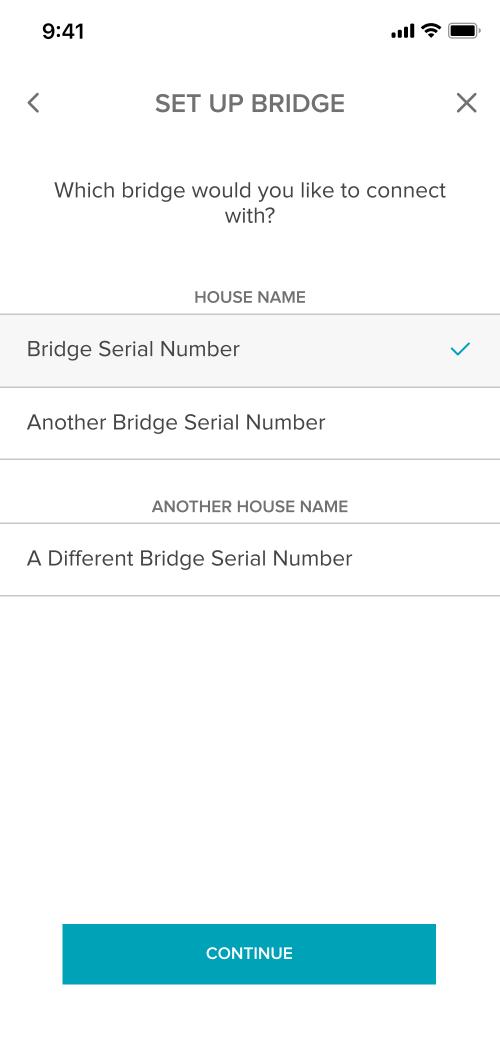

You will be able to lock, unlock, and check the status of your door from anywhere.

Registering your BRIDGE...

You have successfully set up your bridge to work with your device. Next, let's test your Bluetooth signals.