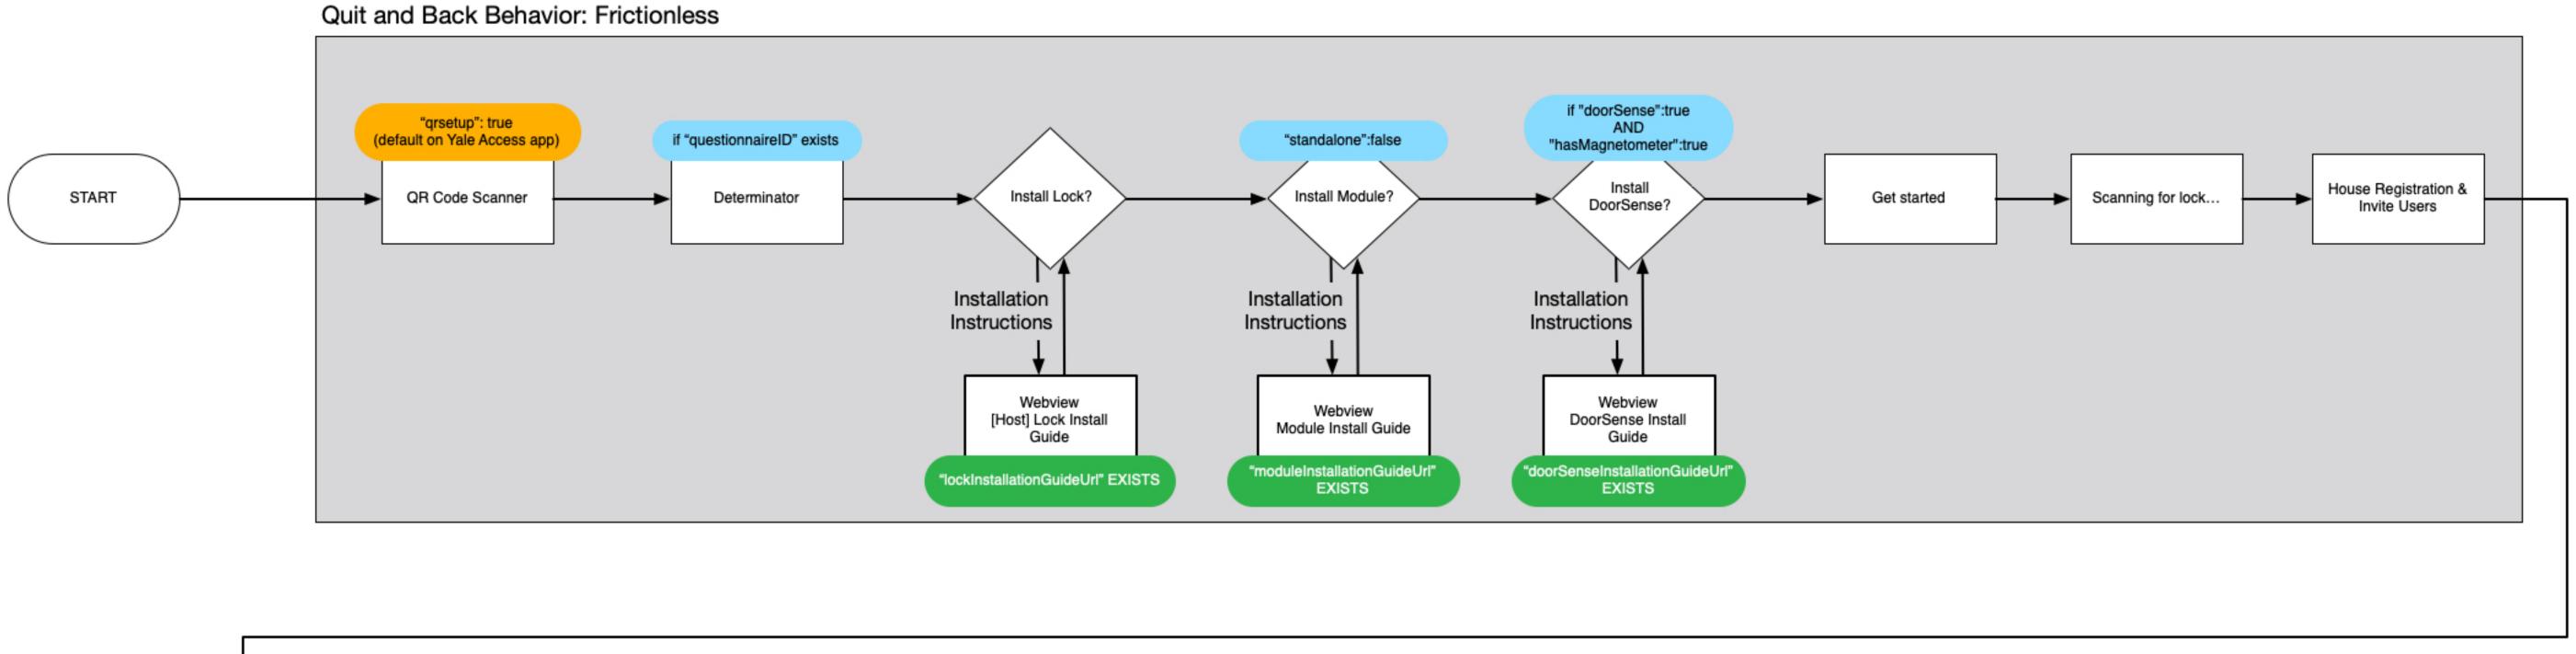

## Universal Lock Setup Flow

## Universal Lock Setup Flow

Connecting your smart device to Wi-Fi will let you operate and check the status of your device remotely.

**SET UP WI-FI** 

SKIP FOR NOW

Please wait while we disover your Wi-Fi options.

Analyzing Wi-Fi options...

9:41 SET UP WI-FI < How would you like to connect your device to Wi-Fi? Use Built In Wi-Fi Connect to an Existing Bridge Set Up a New Wi-Fi Bridge

#### <

#### SET UP WI-FI

How would you like to connect this device to Wi-Fi?

#### CONNECT TO EXISTING BRIDGE

- Wi-Fi Thing 2530 MAPLE ST.
- House Hub
  JOHN'S HOUSE

# Add lock to existing bridge flow

Go there now →

9:41 SET UP WI-FI < How would you like to connect your device to Wi-Fi? Use Built In Wi-Fi Connect to an Existing Bridge Set Up a New Wi-Fi Bridge

Yale: QR Reader

## August: Connect Setup