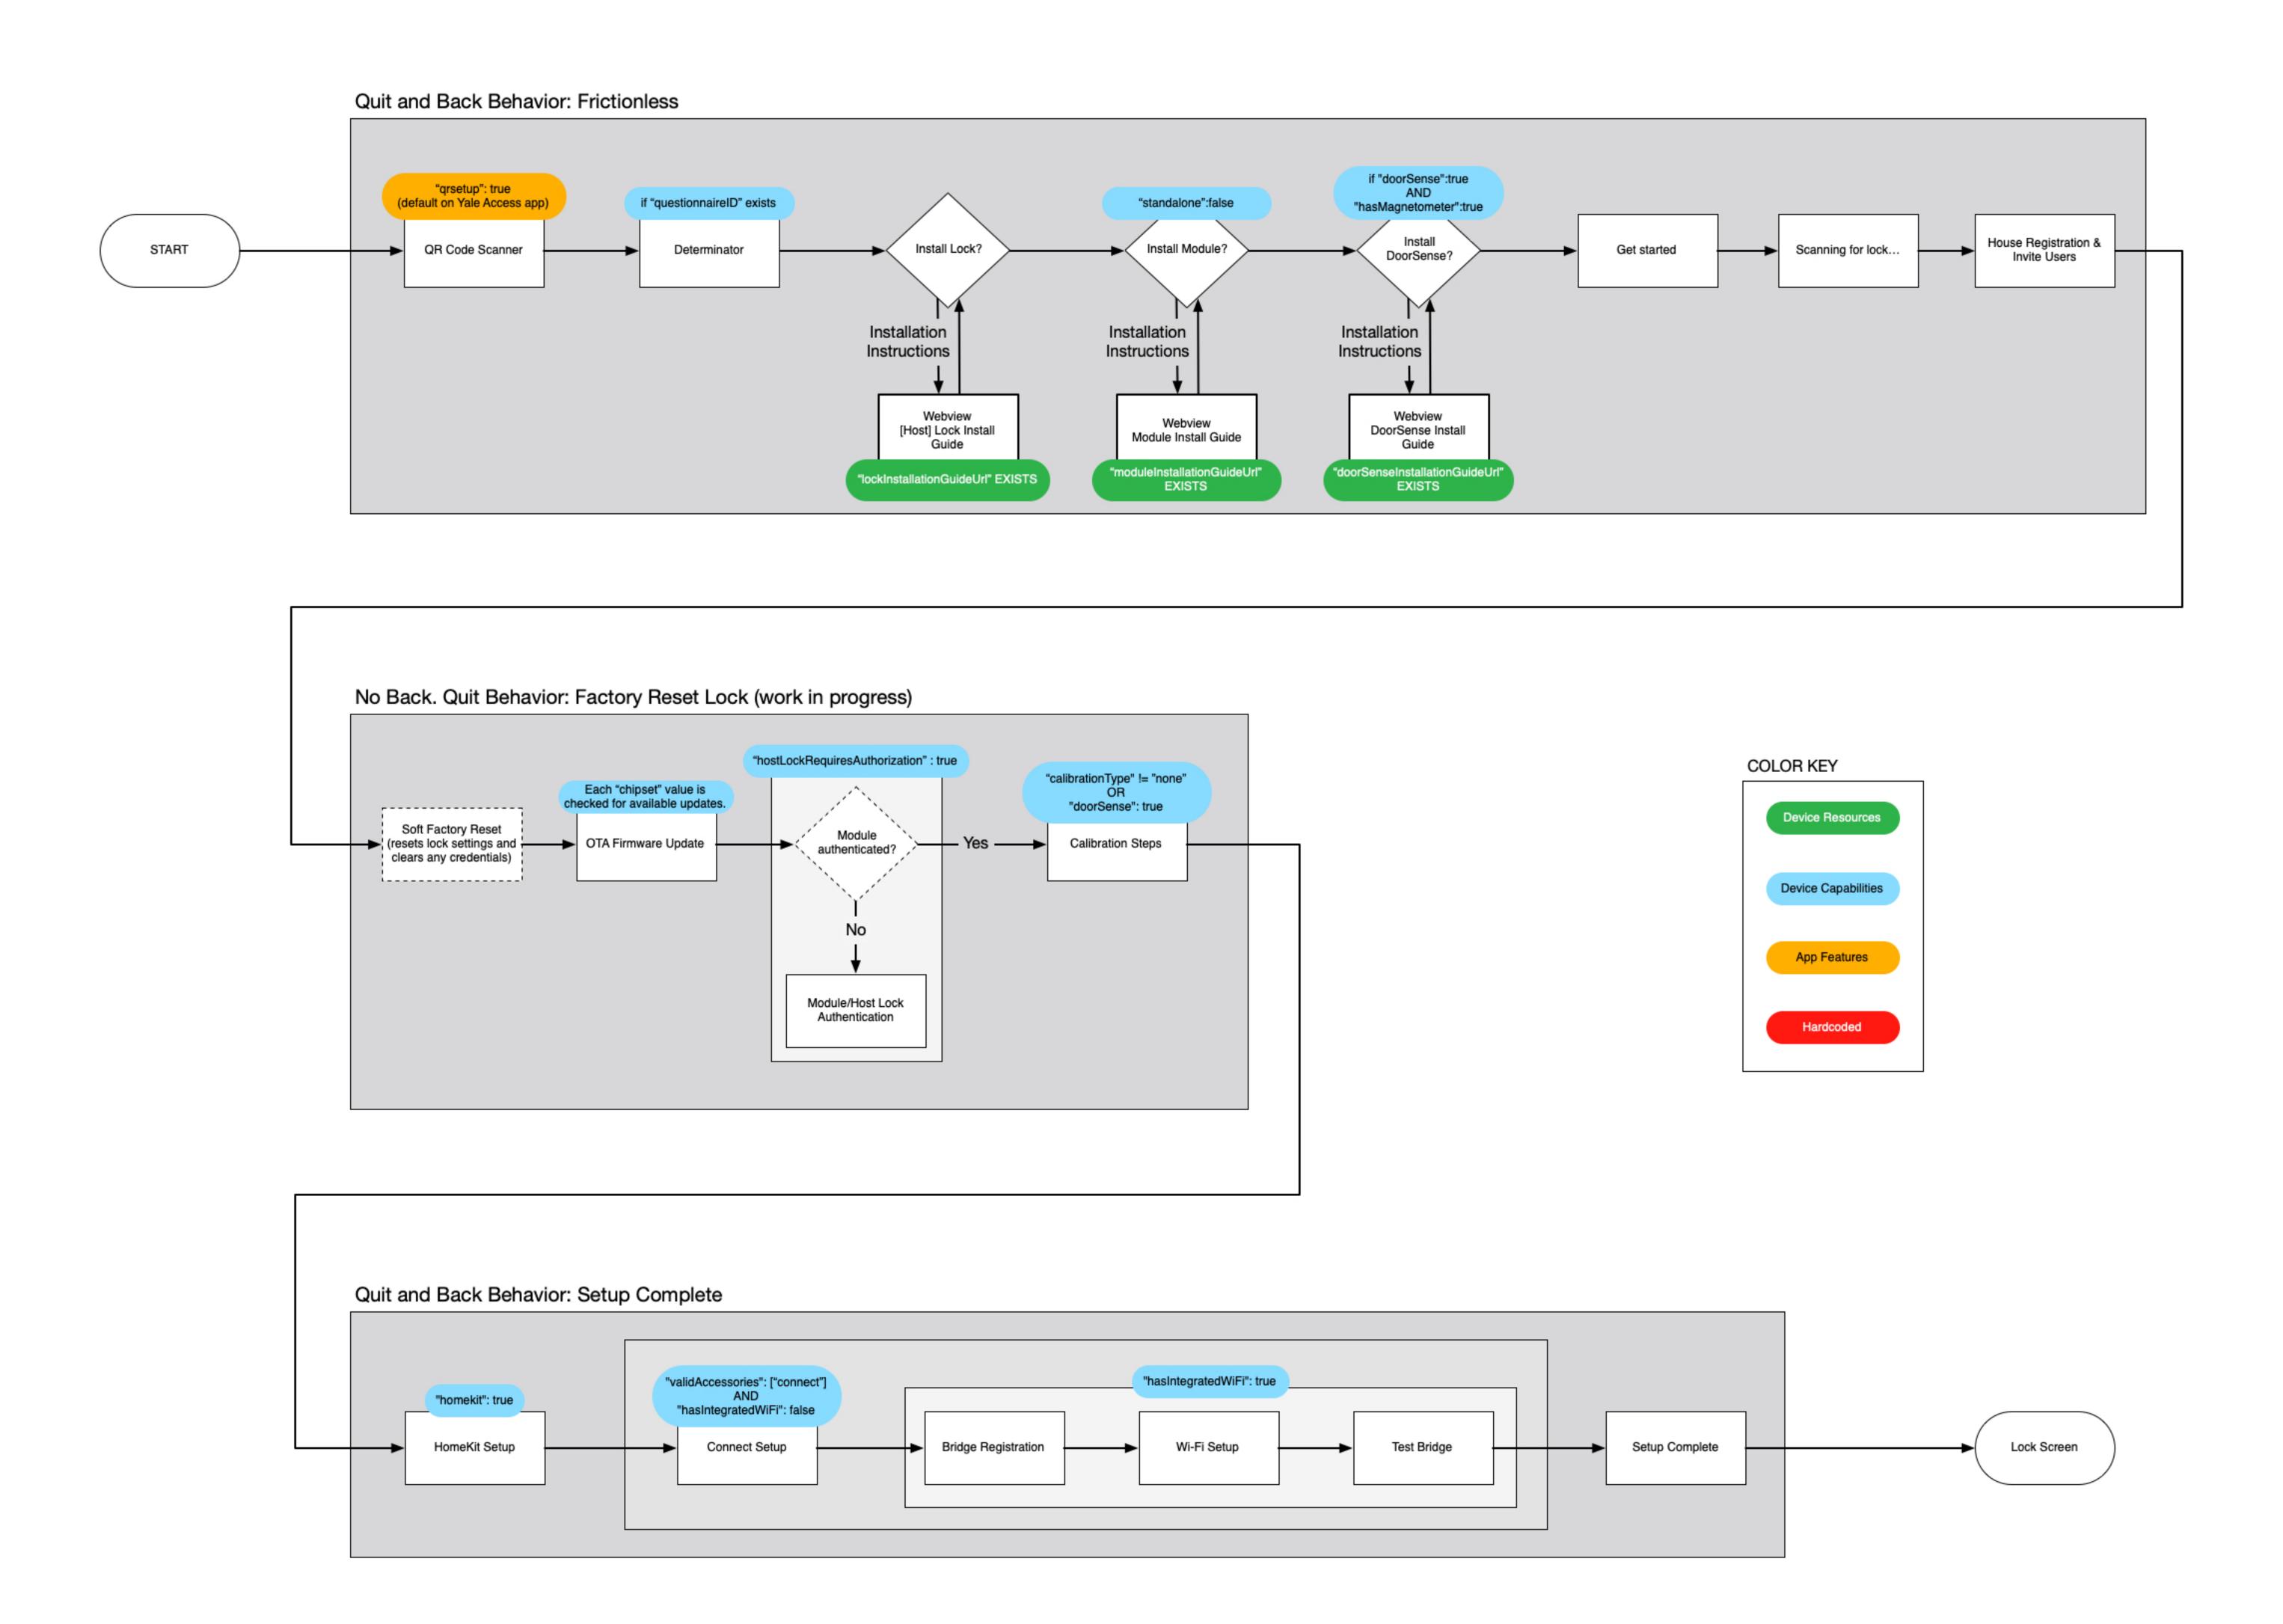

## Universal Lock Setup Flow

## Universal Lock Setup Flow

Connecting your smart device to Wi-Fi will let you operate and check the status of your device remotely.

**SET UP WI-FI** 

SKIP FOR NOW

Please wait while we disover your Wi-Fi options.

Analyzing Wi-Fi options...

9:41 SET UP WI-FI < How would you like to connect your device to Wi-Fi? Use Built In Wi-Fi Connect to an Existing Bridge Set Up a New Wi-Fi Bridge

#### <

#### SET UP WI-FI

How would you like to connect this device to Wi-Fi?

#### CONNECT TO EXISTING BRIDGE

- Wi-Fi Thing 2530 MAPLE ST.
- House Hub
  JOHN'S HOUSE

# Add lock to existing bridge flow

Go there now →

9:41 SET UP WI-FI < How would you like to connect your device to Wi-Fi? Use Built In Wi-Fi Connect to an Existing Bridge Set Up a New Wi-Fi Bridge

Yale: QR Reader

## August: Connect Setup