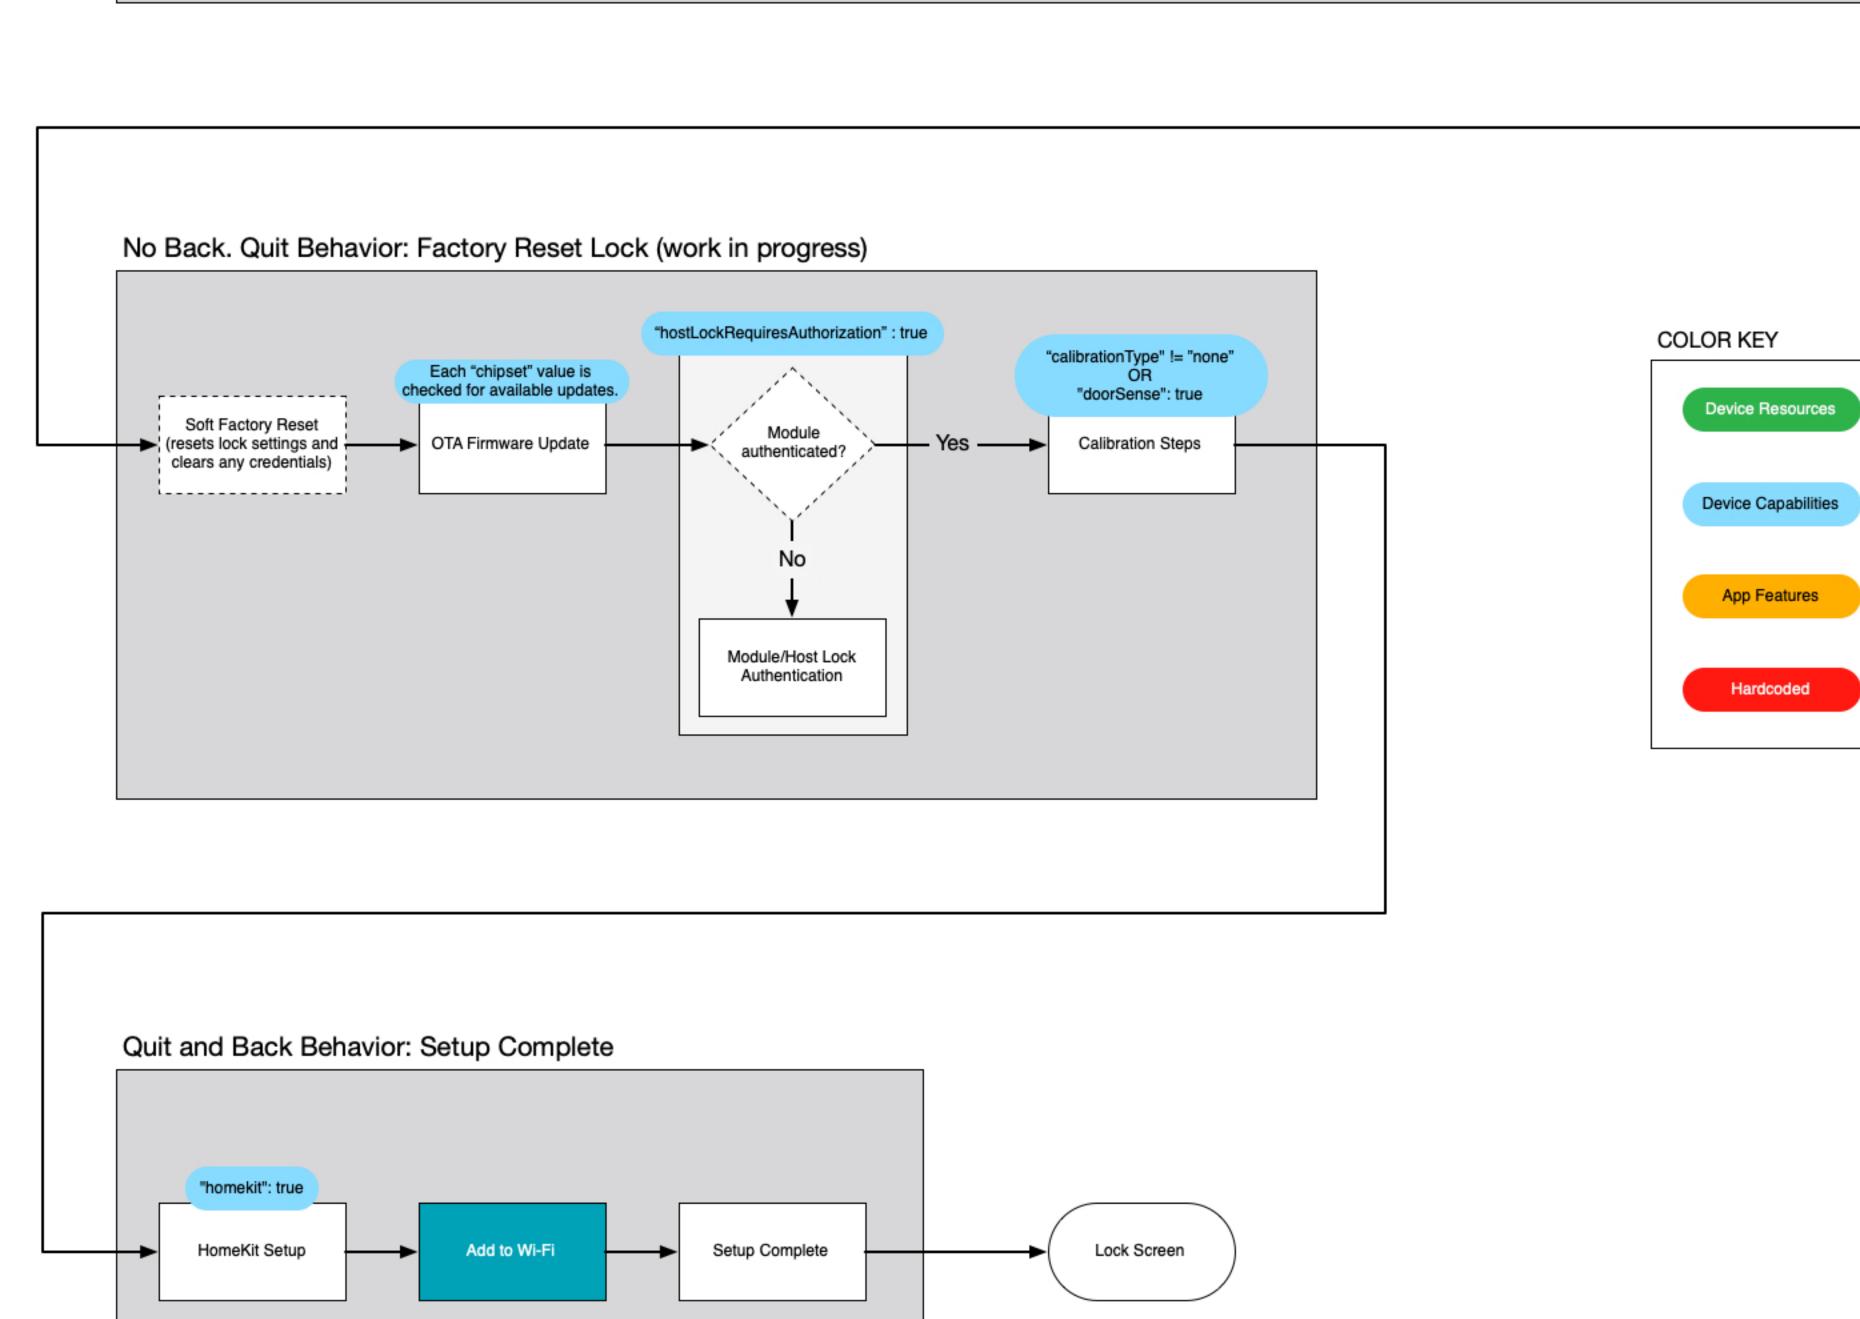

## Universal Lock Setup Flow

## Universal Lock Setup Flow

Connecting your smart device to Wi-Fi will let you operate and check the status of your device remotely.

**SET UP WI-FI** 

SKIP FOR NOW

Please wait while we disover your Wi-Fi options.

Analyzing Wi-Fi options...

9:41 SET UP WI-FI < How would you like to connect your device to Wi-Fi? Use Built In Wi-Fi Connect to an Existing Bridge Set Up a New Wi-Fi Bridge

#### <

#### SET UP WI-FI

How would you like to connect this device to Wi-Fi?

#### CONNECT TO EXISTING BRIDGE

- Wi-Fi Thing 2530 MAPLE ST.
- House Hub
  JOHN'S HOUSE

# Add lock to existing bridge flow

Go there now →

9:41 SET UP WI-FI < How would you like to connect your device to Wi-Fi? Use Built In Wi-Fi Connect to an Existing Bridge Set Up a New Wi-Fi Bridge

Yale: QR Reader

## August: Connect Setup