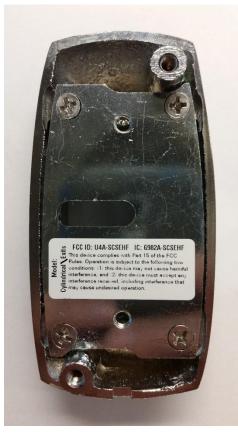

ASSA ABLOY is the global leader in door opening solutions, dedicated to satisfying end-user needs for security, safety and convenience

#### Internal Pictures of H2SE FCC ID:U4A-SCSEHF IC: 6982A-SCSEHF



## Outside escutcheon Cylindrical/Exits



Front



Back



# **Outside escutcheon Mortise**



Front



Back



# Internal PCB Picture Antenna both models: Mortise and Cylindrical/Exits

**Tuning Components** 13.56MHz Antenna 2023840063 6 No. of Concession, Name 0.514 - 01Back Front



Internal PCB Picture of Controller with SE32 module installed. Mortise and Cylindrical/Exits



Front



Back



#### Internal PCB Picture of Controller without SE32 module installed. Mortise and Cylindrical/Exits



Front



Back

**ASSA ABLOY** 

### Internal PCB Picture HID SE32 Mortise and Cylindrical/Exits



#### Front Front with Shield removed Back

ASSA ABLOY