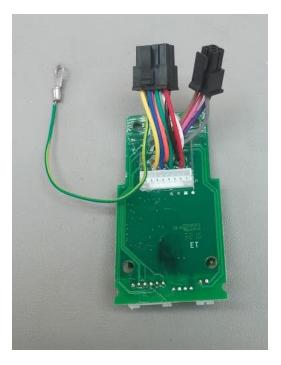

#### Internal PCB Picture of Controller without SE32 module installed. Mortise and Cylindrical/Exits

Front

Back

**ASSA ABLOY** 