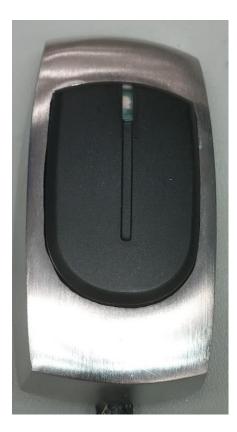

ASSA ABLOY is the global leader in door opening solutions, dedicated to satisfying end-user needs for security, safety and convenience

#### Internal Pictures of H2SE FCC ID:U4A-SCSEHF IC: 6982A-SCSEHF



## Outside escutcheon Cylindrical/Exits



Front



Back



# **Outside escutcheon Mortise**



Front



Back



# Internal PCB Picture Antenna both models: Mortise and Cylindrical/Exits

**Tuning Components** 13.56MHz Antenna 2023840063 6 No. of Concession, Name 0.514 - 01Back Front



Internal PCB Picture of Controller with SE32 module installed. Mortise and Cylindrical/Exits



Front



Back



#### Internal PCB Picture of Controller without SE32 module installed. Mortise and Cylindrical/Exits



Front



Back

**ASSA ABLOY** 

### Internal PCB Picture HID SE32 Mortise and Cylindrical/Exits



#### Front Front with Shield removed Back

ASSA ABLOY