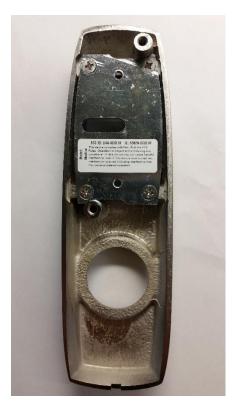

ASSA ABLOY is the global leader in door opening solutions, dedicated to satisfying end-user needs for security, safety and convenience

#### Internal Pictures of H2SE FCC ID:U4A-SCSEHF IC: 6982A-SCSEHF



## Outside escutcheon Cylindrical/Exits



Front



Back



# **Outside escutcheon Mortise**



Front



Back



# Internal PCB Picture Antenna both models: Mortise and Cylindrical/Exits

**Tuning Components** 13.56MHz Antenna 2023840063 6 No. of Concession, Name 0.514 - 01Back Front



Internal PCB Picture of Controller with SE32 module installed. Mortise and Cylindrical/Exits



Front



Back



#### Internal PCB Picture of Controller without SE32 module installed. Mortise and Cylindrical/Exits



Front



Back

**ASSA ABLOY** 

### Internal PCB Picture HID SE32 Mortise and Cylindrical/Exits



#### Front Front with Shield removed Back

ASSA ABLOY