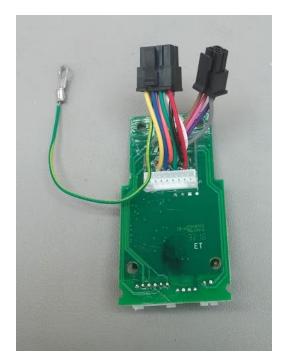

#### Internal PCB Picture of Controller without SE32 module installed. Mortise and Cylindrical/Exits

Front

Back

**ASSA ABLOY** 