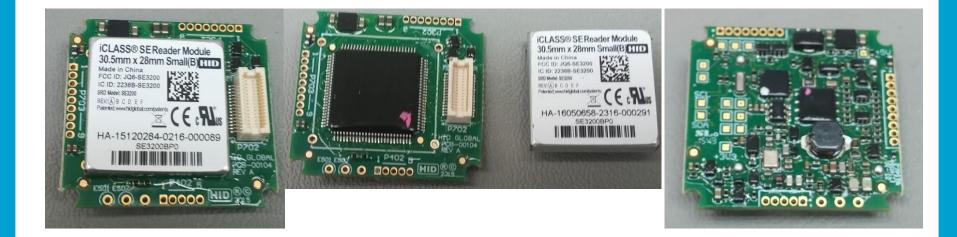

### Internal PCB Picture HID SE32 Mortise and Cylindrical/Exits

#### Front Front with Shield removed Back

ASSA ABLOY