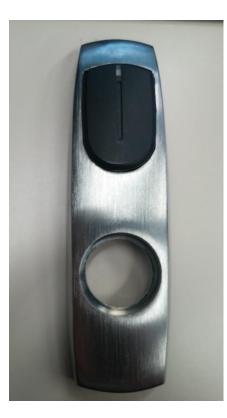

ASSA ABLOY is the global leader in door opening solutions, dedicated to satisfying end-user needs for security, safety and convenience

#### Internal Pictures of H2SE FCC ID:U4A-SCSEHF IC: 6982A-SCSEHF



## Outside escutcheon Cylindrical/Exits



Front



Back



# **Outside escutcheon Mortise**



Front



Back



# Internal PCB Picture Antenna both models: Mortise and Cylindrical/Exits

**Tuning Components** 13.56MHz Antenna 2023840063 6 No. of Concession, Name 0.514 - 01Back Front



Internal PCB Picture of Controller with SE32 module installed. Mortise and Cylindrical/Exits



Front



Back



#### Internal PCB Picture of Controller without SE32 module installed. Mortise and Cylindrical/Exits



Front



Back

**ASSA ABLOY** 

### Internal PCB Picture HID SE32 Mortise and Cylindrical/Exits



#### Front Front with Shield removed Back

ASSA ABLOY