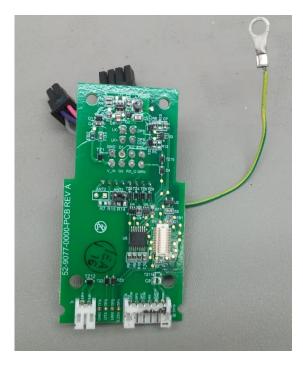

# Internal PCB Picture Antenna both models: Mortise and Cylindrical/Exits

**Tuning Components** 13.56MHz Antenna 2023840063 6 No. of Concession, Name 0.514 - 01Back Front

Internal PCB Picture of Controller with SE32 module installed. Mortise and Cylindrical/Exits

Front

Back