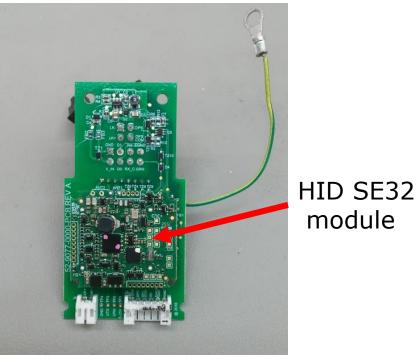

# Internal PCB Picture Antenna both models: Mortise and Cylindrical/Exits

**Tuning Components** 13.56MHz Antenna 2023840063 6 No. of Concession, Name 0.514 - 01Back Front

Internal PCB Picture of Controller with SE32 module installed. Mortise and Cylindrical/Exits

Front

Back