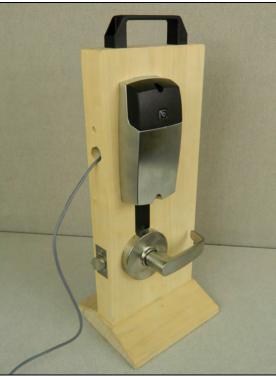

Figure 5: External Photo – Host – Passport 1000 P2 BIKMPS\C 8200 Battery

Figure 6: External Photo – Host – Passport 1000 P2 BIKMPS\C 8200 Battery

Figure 7: External Photo – Host – Passport 1000 P2 BIKMPS\C 80 Series Battery

Figure 8: External Photo – Host – Passport 1000 P2 BIKMPS\C 80 Series Battery

Figure 9: External Photo – Host – Passport 1000 P2 BIKMPS\C 10 Line Hardwire

Figure 10: External Photo – Host – Passport 1000 P2 BIKMPS\C 10 Line Hardwire