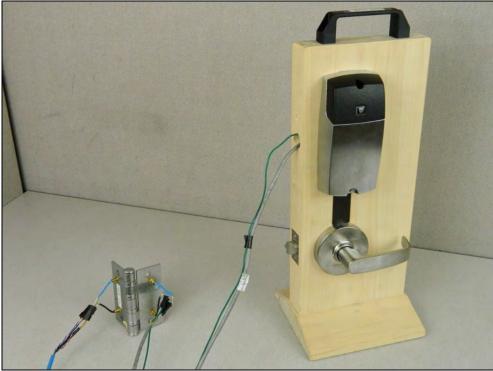

Figure 11: External Photo – Host – Passport 1000 P1 BIKMPS\C 10 Line PoE

Figure 12: External Photo – Host – Passport 1000 P1 BIKMPS\C 10 Line PoE

Figure 13: External Photo – Host – Passport 1000 P1 BIKMPS\C 10 Line PoE (Hinge)

\*Note: All Corbin Russwin Access7000 host models are identical to the Sargent Passport host models shown in this exhibit.

Figure 14: Module Internal to Host

Figure 15: Module

Figure 16: Module

Figure 17: Module (Ready for Host)