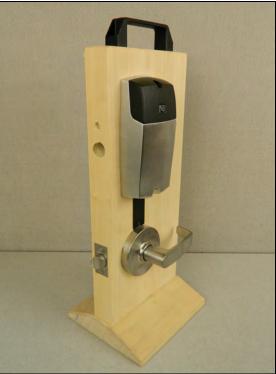

## **External / Internal Photos**

Figure 1: Module

Figure 2: Module with Antenna

Figure 3: External Photo – Host – Passport 1000 P2 BIKMPS\C 10 Line Battery

Figure 4: External Photo – Host – Passport 1000 P2 BIKMPS\C 10 Line Battery