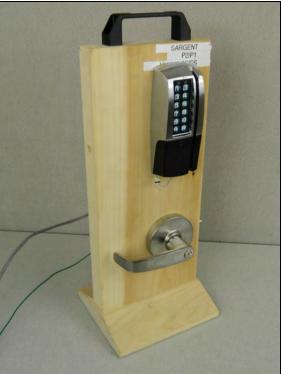

## **External / Internal Photos**

Figure 1: Module

Figure 2: Module with Antenna

Figure 3: External Photo – Host – Passport 1000 P2 BIKMPS\C 10 Line Battery

Figure 4: External Photo – Host – Passport 1000 P2 BIKMPS\C 10 Line Battery