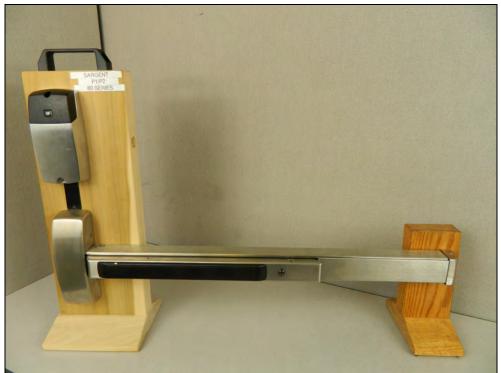

Figure 11: External Photo – Host – Passport 1000 P1 BIKMPS\C 10 Line PoE

Figure 12: External Photo – Host – Passport 1000 P1 BIKMPS\C 10 Line PoE

Figure 13: External Photo – Host – Passport 1000 P1 BIKMPS\C 10 Line PoE (Hinge)

\*Note: All Corbin Russwin Access7000 host models are identical to the Sargent Passport host models shown in this exhibit.

Figure 14: Module Internal to Host

Figure 15: Module

Figure 16: Module

Figure 17: Module (Ready for Host)