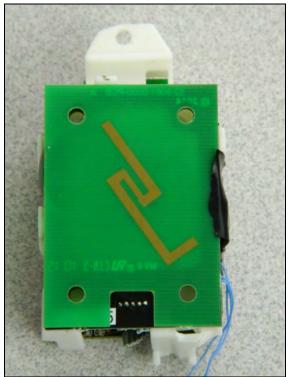

\*Note: All Corbin Russwin Access7000 host models are identical to the Sargent Passport host models shown in this exhibit.

Figure 14: Module Internal to Host

Figure 15: Module

Figure 16: Module

Figure 17: Module (Ready for Host)