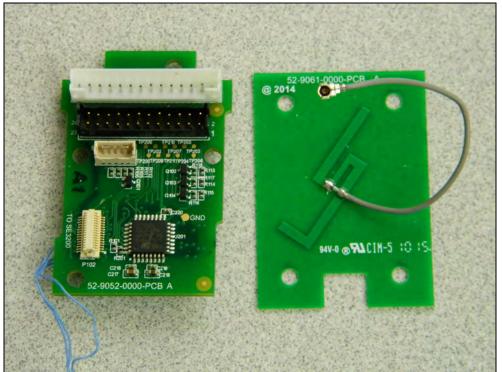

## **External / Internal Photos**

Figure 1: Module

Figure 2: Module with Antenna

Figure 3: External Photo – Host – Passport 1000 P2 BIKMPS\C 10 Line Battery

Figure 4: External Photo – Host – Passport 1000 P2 BIKMPS\C 10 Line Battery