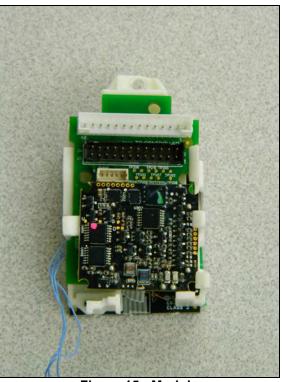

\*Note: All Corbin Russwin Access7000 host models are identical to the Sargent Passport host models shown in this exhibit.

Figure 14: Module Internal to Host

Figure 15: Module

Figure 16: Module

Figure 17: Module (Ready for Host)