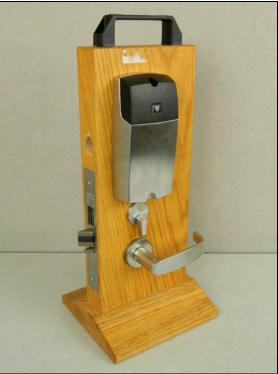

Figure 5: External Photo – Host – Passport 1000 P2 BIKMPS\C 8200 Battery

Figure 6: External Photo – Host – Passport 1000 P2 BIKMPS\C 8200 Battery

Figure 7: External Photo – Host – Passport 1000 P2 BIKMPS\C 80 Series Battery

Figure 8: External Photo – Host – Passport 1000 P2 BIKMPS\C 80 Series Battery

Figure 9: External Photo – Host – Passport 1000 P2 BIKMPS\C 10 Line Hardwire

Figure 10: External Photo – Host – Passport 1000 P2 BIKMPS\C 10 Line Hardwire