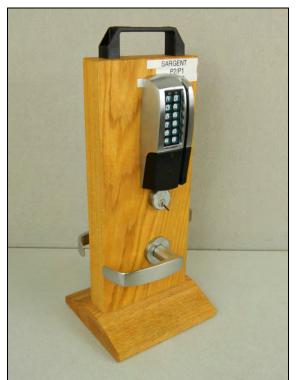

## **External / Internal Photos**

Figure 1: Module

Figure 2: Module with Antenna

Figure 3: External Photo – Host – Passport 1000 P2 BIKMPS\C 10 Line Battery

Figure 4: External Photo – Host – Passport 1000 P2 BIKMPS\C 10 Line Battery