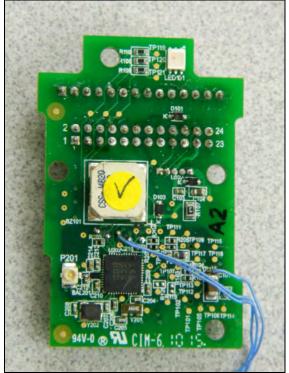

## **External / Internal Photos**

Figure 1: Module

Figure 2: Module with Antenna

Figure 3: External Photo – Host – Passport 1000 P2 BIKMPS\C 10 Line Battery

Figure 4: External Photo – Host – Passport 1000 P2 BIKMPS\C 10 Line Battery