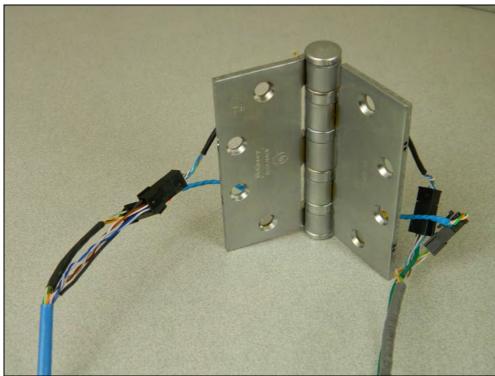

Figure 11: External Photo – Host – Passport 1000 P1 BIKMPS\C 10 Line PoE

Figure 12: External Photo – Host – Passport 1000 P1 BIKMPS\C 10 Line PoE

Figure 13: External Photo – Host – Passport 1000 P1 BIKMPS\C 10 Line PoE (Hinge)