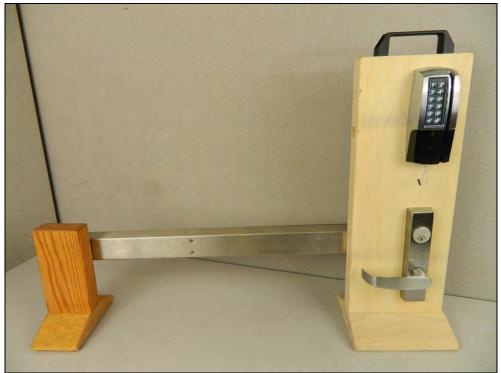

Figure 8: External Photo – Host – Passport 1000 P2 BIKMPS\C 80 Series Battery

Figure 9: External Photo – Host – Passport 1000 P2 BIKMPS\C 10 Line Hardwire

Figure 10: External Photo – Host – Passport 1000 P2 BIKMPS\C 10 Line Hardwire

Figure 11: External Photo – Host – Passport 1000 P1 BIKMPS\C 10 Line PoE

Figure 12: External Photo – Host – Passport 1000 P1 BIKMPS\C 10 Line PoE

Figure 13: External Photo – Host – Passport 1000 P1 BIKMPS\C 10 Line PoE (Hinge)