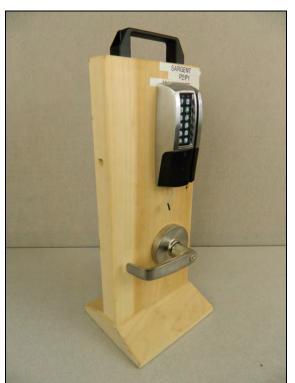

## **External / Internal Photos**

Figure 1: Module

Figure 2: Module with Antenna

Figure 3: External Photo – Host – Passport 1000 P2 BIKMPS\C 10 Line Battery

Figure 4: External Photo – Host – Passport 1000 P2 BIKMPS\C 10 Line Battery