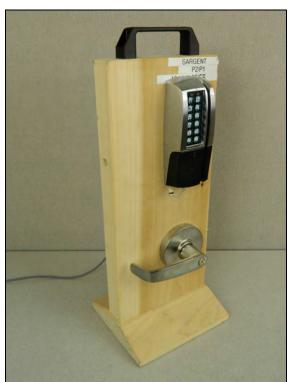

## **External / Internal Photos**

Figure 1: Module

Figure 2: Module with Antenna

Figure 3: External Photo – Host – Passport 1000 P2 BIKMPS\C 10 Line Battery

Figure 4: External Photo – Host – Passport 1000 P2 BIKMPS\C 10 Line Battery