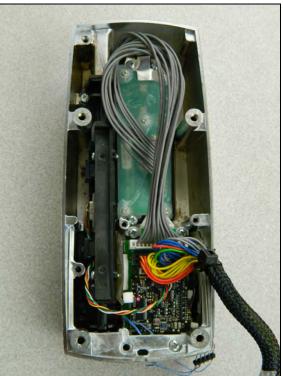

\*Note: All Corbin Russwin Access7000 host models are identical to the Sargent Passport host models shown in this exhibit.

Figure 14: Module Internal to Host

Figure 15: Module

Figure 16: Module

Figure 17: Module (Ready for Host)