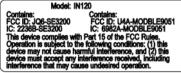

### **Certification Exhibit**

FCC ID: U4A-MODBLE9051 IC: 6982A-MODBLE9051

FCC Rule Part: 15.247 IC Radio Standards Specification: RSS-247

ACS Project Number: 15-0143

Manufacturer: Assa Abloy Inc. Model: BLE9051

#### Sample Label:

There are 2 labels required for the model IN120. The host requires a label that states the modules used within the device. The BLE module requires its FCC ID located on it.

The IN120 HOST label with text as seen below