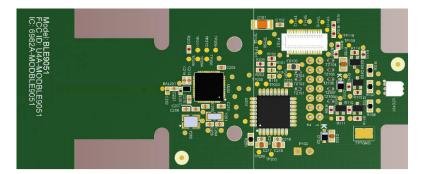

Applied to mounting housing of the HOST as seen below

The Model: BLE9051 Assembly: 52-9051 label with text as seen below

Applied to the Model: BLE9051 assembly 52-9051 via silkscreen as below

Sincerely,

Steven Pfalzgraf Product Development Engineer