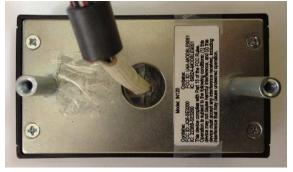

Applied to mounting housing of the HOST as seen below

The Model: BLE9051 Assembly: 52-9051 label with text as seen below

Applied to the Model: BLE9051 assembly 52-9051 via silkscreen as below

Sincerely,

Steven Pfalzgraf Product Development Engineer