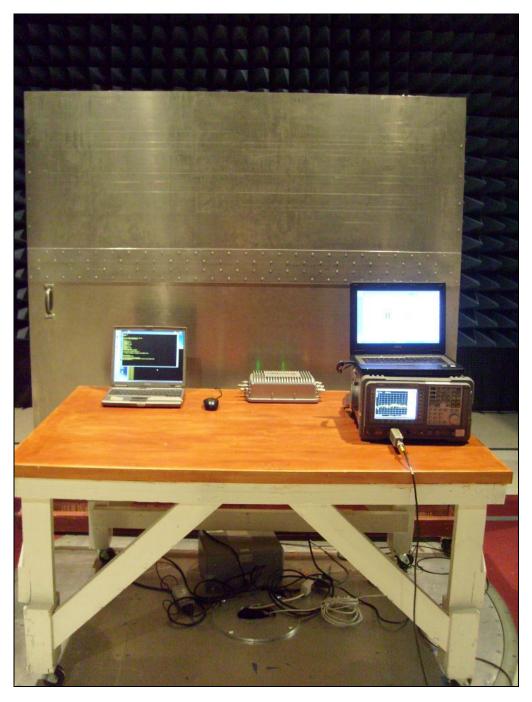

Photograph 1. Conducted Emissions, Test Setup

Photograph 2. Radiated Emission, Test Setup, 30 MHz – 1 GHz

Photograph 3. Radiated Emission, Test Setup, 1 GHz – 6 GHz

Photograph 4. Conducted Emissions, 15.207, Test Setup