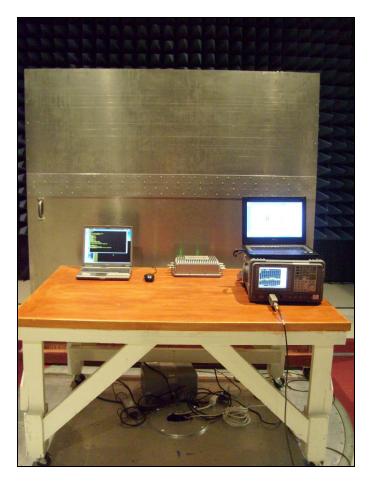

Photograph 1. Conducted Emissions, Test Setup

Photograph 2. Radiated Emission, Test Setup, 30 MHz – 1 GHz

Photograph 3. Radiated Emission, Test Setup, 1 GHz – 6 GHz

Photograph 4. Conducted Emissions, 15.207, Test Setup