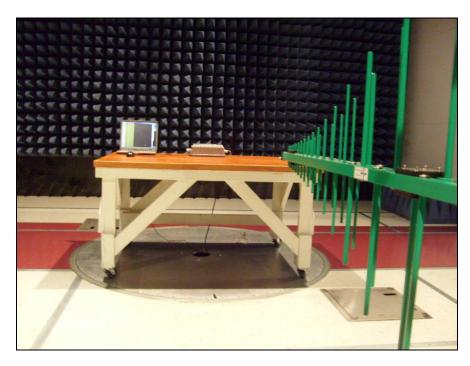

Photograph 1. Conducted Emissions, Test Setup

Photograph 2. Radiated Emission, Test Setup, 30 MHz – 1 GHz

Photograph 3. Radiated Emission, Test Setup, 1 GHz – 6 GHz

Photograph 4. Conducted Emissions, 15.207, Test Setup