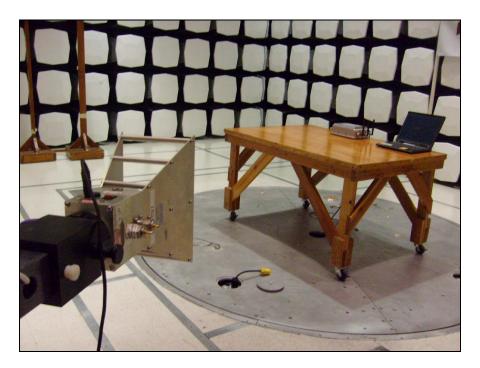

Photograph 1. Conducted Emissions, Test Setup

Photograph 2. Radiated Emission, Test Setup, 30 MHz – 1 GHz

Photograph 3. Radiated Emission, Test Setup, 1 GHz – 6 GHz

Photograph 4. Conducted Emissions, 15.207, Test Setup