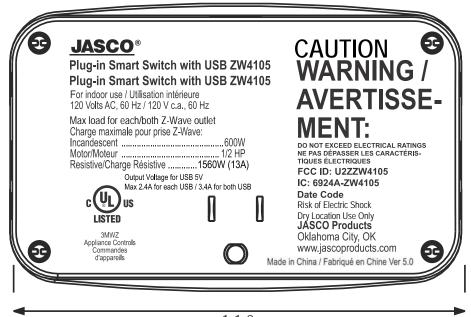

Pad Printing Specification for Jasco Z-Wave Product Jasco Model no: ZW4105 / 28176