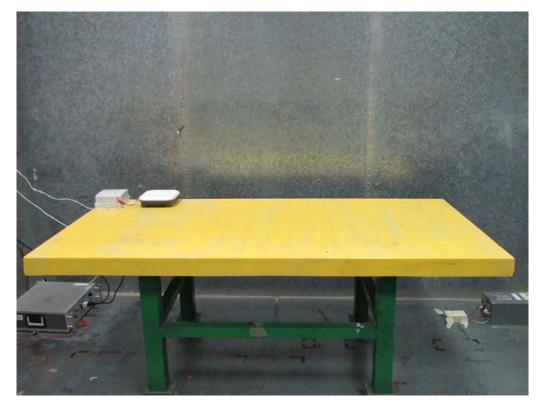

## 1. Photographs of Conducted Emissions Test Configuration

Test Mode: Mode 3

**FRONT VIEW** 

**REAR VIEW** 

FCC ID: U2M-OAP8250AG Page No. : A2 of A5