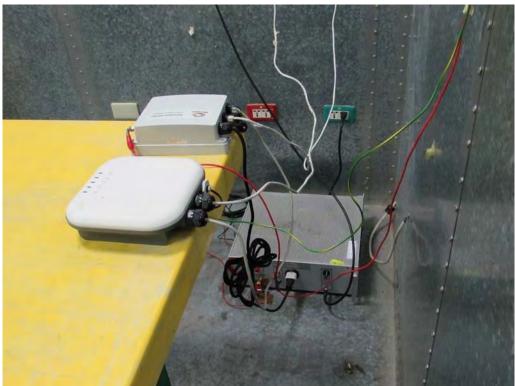

## 2. Photographs of Radiated Emissions Test Configuration

Test Configuration: 30MHz~1GHz / Test Mode: Mode 2

**FRONT VIEW** 

**REAR VIEW** 

FCC ID: U2M-OAP8250AG Page No. : A3 of A5

Test Configuration: Above 1GHz