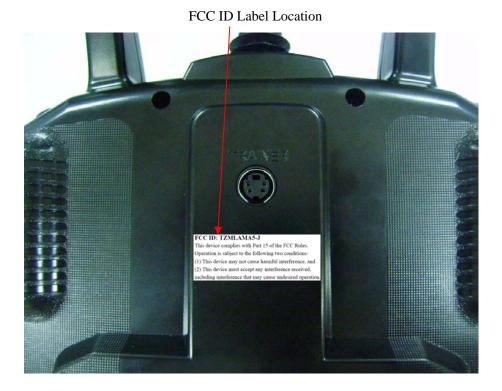

## FCC ID: TZMLAMA5-J

This device complies with Part 15 of the FCC Rules. Operation is subject to the following two conditions:

- (1) This device may not cause harmful interference, and
- (2) This device must accept any interference received, including interference that may cause undesired operation.

## **Proposed Label Location on EUT**