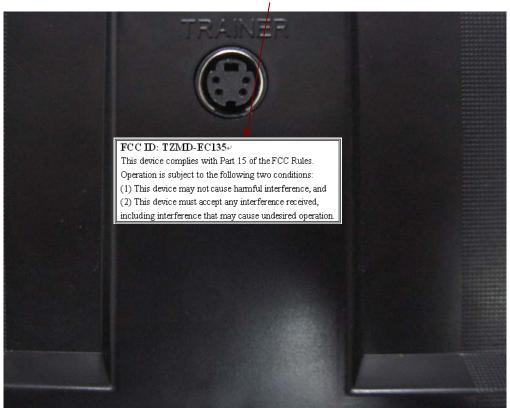

## **Proposed FCC ID Label Format**

| FCC ID: TZMD-EC135                                         |
|------------------------------------------------------------|
| This device complies with Part 15 of the FCC Rules.        |
| Operation is subject to the following two conditions:      |
| (1) This device may not cause harmful interference, and    |
| (2) This device must accept any interference received,     |
| including interference that may cause undesired operation. |

## **Proposed Label Location on EUT**

FCC ID Label Location