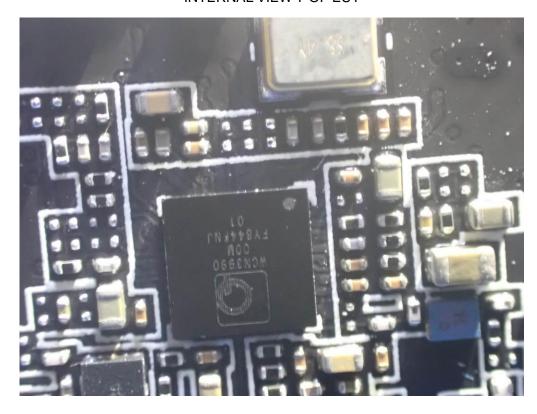

## VIEW OF BATTERY



Series model: UX598 (White color)

OPEN VIEW OF EUT-1



**OPEN VIEW OF EUT-2** 



**INTERNAL VIEW-1 OF EUT** 



### **INTERNAL VIEW-2 OF EUT**



**INTERNAL VIEW-3 OF EUT** 



**INTERNAL VIEW-4 OF EUT** 



**INTERNAL VIEW-5 OF EUT** 



#### **INTERNAL VIEW-6 OF EUT**



INTERNAL VIEW-7 OF EUT



### **INTERNAL VIEW-8 OF EUT**



VIEW OF BATTERY



# Series model: UX598 (Black color)

# OPEN VIEW OF EUT-1



OPEN VIEW OF EUT-2



## OPEN VIEW OF EUT-3



OPEN VIEW OF EUT-4



### **INTERNAL VIEW-1 OF EUT**



**INTERNAL VIEW-2 OF EUT** 



#### **INTERNAL VIEW-3 OF EUT**



INTERNAL VIEW-4 OF EUT



#### **INTERNAL VIEW-5 OF EUT**



INTERNAL VIEW-6 OF EUT



## INTERNAL VIEW-7 OF EUT