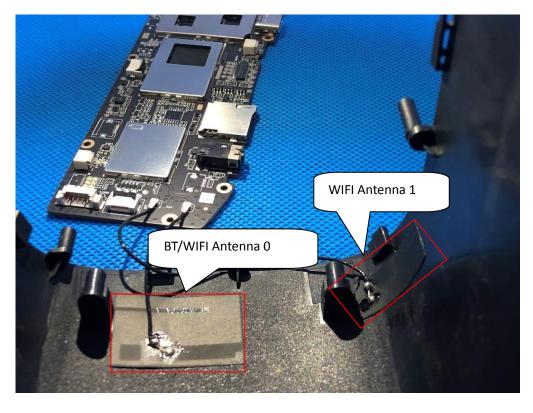

## VIEW OF BATTERY



Series model: UX598 (White color)

OPEN VIEW OF EUT-1



**OPEN VIEW OF EUT-2** 



**INTERNAL VIEW-1 OF EUT** 



### **INTERNAL VIEW-2 OF EUT**



**INTERNAL VIEW-3 OF EUT** 



**INTERNAL VIEW-4 OF EUT** 



**INTERNAL VIEW-5 OF EUT** 



#### **INTERNAL VIEW-6 OF EUT**



INTERNAL VIEW-7 OF EUT



### **INTERNAL VIEW-8 OF EUT**



VIEW OF BATTERY



# Series model: UX598 (Black color)

# OPEN VIEW OF EUT-1



OPEN VIEW OF EUT-2



## OPEN VIEW OF EUT-3



OPEN VIEW OF EUT-4



### **INTERNAL VIEW-1 OF EUT**



**INTERNAL VIEW-2 OF EUT** 



#### **INTERNAL VIEW-3 OF EUT**



INTERNAL VIEW-4 OF EUT



#### **INTERNAL VIEW-5 OF EUT**



INTERNAL VIEW-6 OF EUT



## INTERNAL VIEW-7 OF EUT