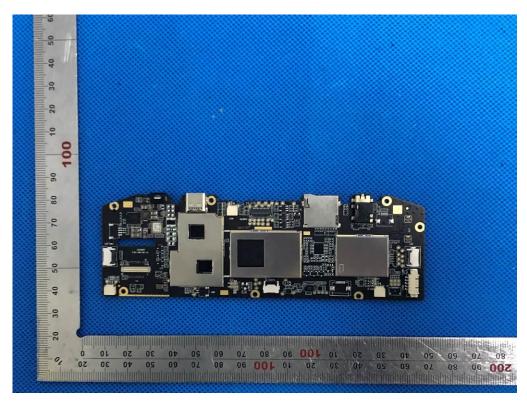

## VIEW OF BATTERY



Series model: UX598 (White color)

OPEN VIEW OF EUT-1



**OPEN VIEW OF EUT-2** 



**INTERNAL VIEW-1 OF EUT** 



### **INTERNAL VIEW-2 OF EUT**



**INTERNAL VIEW-3 OF EUT** 



**INTERNAL VIEW-4 OF EUT** 



**INTERNAL VIEW-5 OF EUT** 



#### **INTERNAL VIEW-6 OF EUT**



INTERNAL VIEW-7 OF EUT



### **INTERNAL VIEW-8 OF EUT**



VIEW OF BATTERY



# Series model: UX598 (Black color)

# OPEN VIEW OF EUT-1



OPEN VIEW OF EUT-2



## OPEN VIEW OF EUT-3



OPEN VIEW OF EUT-4



### **INTERNAL VIEW-1 OF EUT**



**INTERNAL VIEW-2 OF EUT** 



#### **INTERNAL VIEW-3 OF EUT**



INTERNAL VIEW-4 OF EUT



#### **INTERNAL VIEW-5 OF EUT**



INTERNAL VIEW-6 OF EUT



## INTERNAL VIEW-7 OF EUT