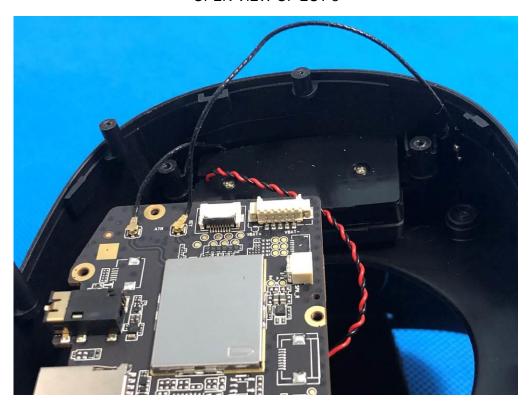

## VIEW OF BATTERY



Series model: UX598 (White color)

OPEN VIEW OF EUT-1



**OPEN VIEW OF EUT-2** 



**INTERNAL VIEW-1 OF EUT** 



### **INTERNAL VIEW-2 OF EUT**



**INTERNAL VIEW-3 OF EUT** 



**INTERNAL VIEW-4 OF EUT** 



**INTERNAL VIEW-5 OF EUT** 



#### **INTERNAL VIEW-6 OF EUT**



INTERNAL VIEW-7 OF EUT



### **INTERNAL VIEW-8 OF EUT**



VIEW OF BATTERY



# Series model: UX598 (Black color)

# OPEN VIEW OF EUT-1



OPEN VIEW OF EUT-2



## OPEN VIEW OF EUT-3



OPEN VIEW OF EUT-4



### **INTERNAL VIEW-1 OF EUT**



**INTERNAL VIEW-2 OF EUT** 



#### **INTERNAL VIEW-3 OF EUT**



INTERNAL VIEW-4 OF EUT



#### **INTERNAL VIEW-5 OF EUT**



INTERNAL VIEW-6 OF EUT



## INTERNAL VIEW-7 OF EUT