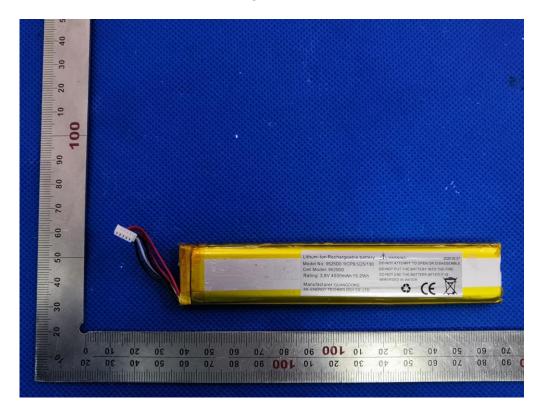

## VIEW OF BATTERY



Series model: UX598 (White color)

OPEN VIEW OF EUT-1



**OPEN VIEW OF EUT-2** 



**INTERNAL VIEW-1 OF EUT** 



### **INTERNAL VIEW-2 OF EUT**



**INTERNAL VIEW-3 OF EUT** 



**INTERNAL VIEW-4 OF EUT** 



**INTERNAL VIEW-5 OF EUT** 



#### **INTERNAL VIEW-6 OF EUT**



INTERNAL VIEW-7 OF EUT



### **INTERNAL VIEW-8 OF EUT**



VIEW OF BATTERY



# Series model: UX598 (Black color)

# OPEN VIEW OF EUT-1



OPEN VIEW OF EUT-2



## OPEN VIEW OF EUT-3



OPEN VIEW OF EUT-4



### **INTERNAL VIEW-1 OF EUT**



**INTERNAL VIEW-2 OF EUT** 



#### **INTERNAL VIEW-3 OF EUT**



INTERNAL VIEW-4 OF EUT



#### **INTERNAL VIEW-5 OF EUT**



INTERNAL VIEW-6 OF EUT



## INTERNAL VIEW-7 OF EUT