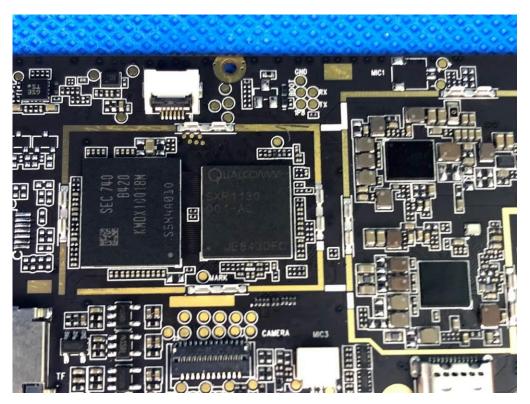

## VIEW OF BATTERY



Series model: UX598 (White color)

OPEN VIEW OF EUT-1



**OPEN VIEW OF EUT-2** 



**INTERNAL VIEW-1 OF EUT** 



### **INTERNAL VIEW-2 OF EUT**



**INTERNAL VIEW-3 OF EUT** 



**INTERNAL VIEW-4 OF EUT** 



**INTERNAL VIEW-5 OF EUT** 



#### **INTERNAL VIEW-6 OF EUT**



INTERNAL VIEW-7 OF EUT



### **INTERNAL VIEW-8 OF EUT**



VIEW OF BATTERY



# Series model: UX598 (Black color)

# OPEN VIEW OF EUT-1



OPEN VIEW OF EUT-2



## OPEN VIEW OF EUT-3



OPEN VIEW OF EUT-4



### **INTERNAL VIEW-1 OF EUT**



**INTERNAL VIEW-2 OF EUT** 



#### **INTERNAL VIEW-3 OF EUT**



INTERNAL VIEW-4 OF EUT



#### **INTERNAL VIEW-5 OF EUT**



INTERNAL VIEW-6 OF EUT



## INTERNAL VIEW-7 OF EUT