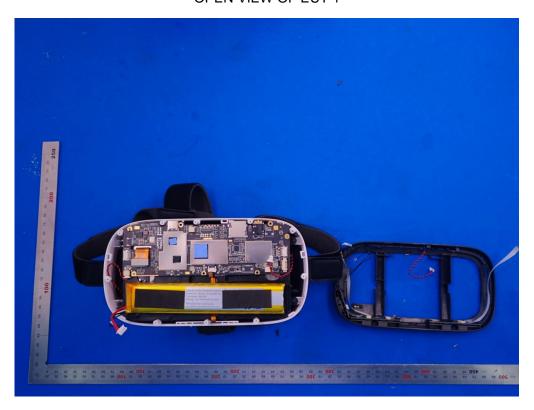

## VIEW OF BATTERY

Series model: UX598 (White color)

OPEN VIEW OF EUT-1

**OPEN VIEW OF EUT-2** 

**INTERNAL VIEW-1 OF EUT** 