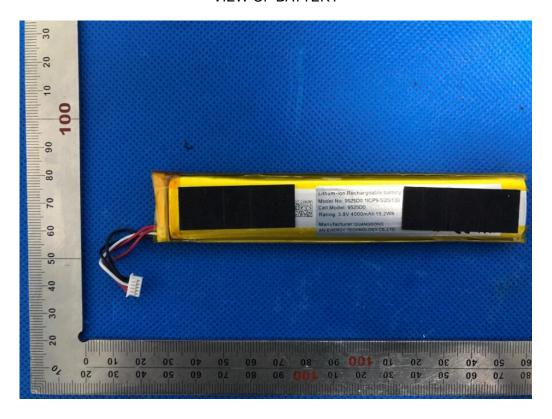

## VIEW OF BATTERY

Series model: UX598 (White color)

OPEN VIEW OF EUT-1

**OPEN VIEW OF EUT-2** 

**INTERNAL VIEW-1 OF EUT** 