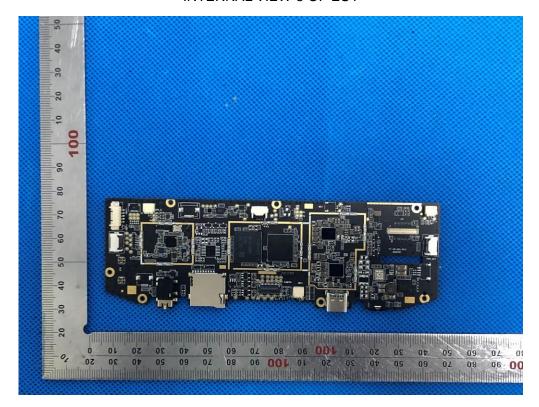

## VIEW OF BATTERY



Series model: UX598 (White color)

OPEN VIEW OF EUT-1



**OPEN VIEW OF EUT-2** 



**INTERNAL VIEW-1 OF EUT** 



### **INTERNAL VIEW-2 OF EUT**



**INTERNAL VIEW-3 OF EUT** 



**INTERNAL VIEW-4 OF EUT** 



**INTERNAL VIEW-5 OF EUT** 



#### **INTERNAL VIEW-6 OF EUT**



INTERNAL VIEW-7 OF EUT



### **INTERNAL VIEW-8 OF EUT**



VIEW OF BATTERY



# Series model: UX598 (Black color)

# OPEN VIEW OF EUT-1



OPEN VIEW OF EUT-2



## OPEN VIEW OF EUT-3



OPEN VIEW OF EUT-4



### **INTERNAL VIEW-1 OF EUT**



**INTERNAL VIEW-2 OF EUT** 



#### **INTERNAL VIEW-3 OF EUT**



INTERNAL VIEW-4 OF EUT



#### **INTERNAL VIEW-5 OF EUT**



INTERNAL VIEW-6 OF EUT



## INTERNAL VIEW-7 OF EUT