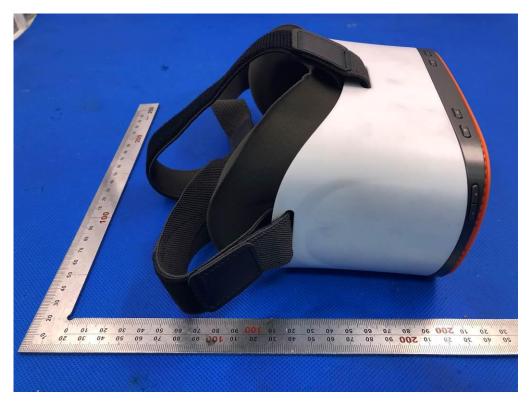

# **External Photos**

ALL VIEW OF EUT





### Test model: UX598C

TOTAL VIEW OF EUT



TOP VIEW OF EUT



## **BOTTOM VIEW OF EUT**



FRONT VIEW OF EUT



## BACK VIEW OF EUT



LEFT VIEW OF EUT



## RIGHT VIEW OF EUT



VIEW OF EUT(PORT)



## VIEW OF ADAPTER



Series model: CVR-255

TOTAL VIEW OF EUT



TOP VIEW OF EUT



BOTTOM VIEW OF EUT



## FRONT VIEW OF EUT



BACK VIEW OF EUT



## LEFT VIEW OF EUT



RIGHT VIEW OF EUT



VIEW OF EUT(PORT)



Series model: UX598 (White color)

TOTAL VIEW OF EUT



# TOP VIEW OF EUT



BOTTOM VIEW OF EUT



## FRONT VIEW OF EUT



BACK VIEW OF EUT



## LEFT VIEW OF EUT



RIGHT VIEW OF EUT



VIEW OF EUT(PORT)



Series model: UX598 (Black color)

TOTAL VIEW OF EUT



## TOP VIEW OF EUT



### **BOTTOM VIEW OF EUT**



## FRONT VIEW OF EUT



BACK VIEW OF EUT



## LEFT VIEW OF EUT



RIGHT VIEW OF EUT