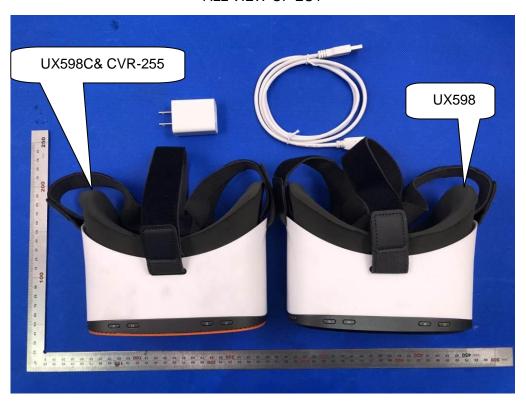

### Test model: UX598C

TOTAL VIEW OF EUT

TOP VIEW OF EUT

# TOP VIEW OF EUT

BOTTOM VIEW OF EUT