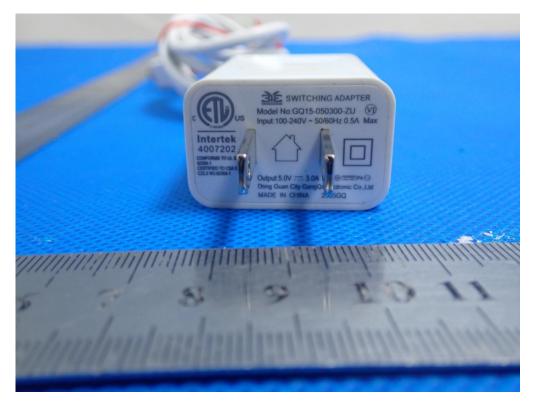

## VIEW OF ADAPTER

Series model: CVR-255

TOTAL VIEW OF EUT

TOP VIEW OF EUT

BOTTOM VIEW OF EUT