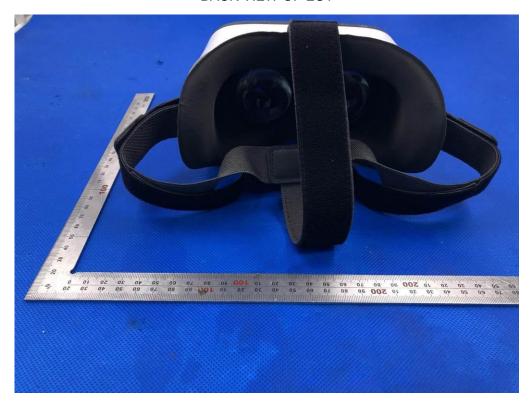

# **External Photos**

ALL VIEW OF EUT





### Test model: UX598C

TOTAL VIEW OF EUT



TOP VIEW OF EUT



## **BOTTOM VIEW OF EUT**



FRONT VIEW OF EUT



## BACK VIEW OF EUT



LEFT VIEW OF EUT



## RIGHT VIEW OF EUT



VIEW OF EUT(PORT)



## VIEW OF ADAPTER



Series model: CVR-255

TOTAL VIEW OF EUT



TOP VIEW OF EUT



BOTTOM VIEW OF EUT



## FRONT VIEW OF EUT



BACK VIEW OF EUT



## LEFT VIEW OF EUT



RIGHT VIEW OF EUT



VIEW OF EUT(PORT)



Series model: UX598 (White color)

TOTAL VIEW OF EUT



# TOP VIEW OF EUT



BOTTOM VIEW OF EUT



## FRONT VIEW OF EUT



BACK VIEW OF EUT



## LEFT VIEW OF EUT



RIGHT VIEW OF EUT



VIEW OF EUT(PORT)



Series model: UX598 (Black color)

TOTAL VIEW OF EUT



## TOP VIEW OF EUT



### **BOTTOM VIEW OF EUT**



## FRONT VIEW OF EUT



BACK VIEW OF EUT



## LEFT VIEW OF EUT



RIGHT VIEW OF EUT