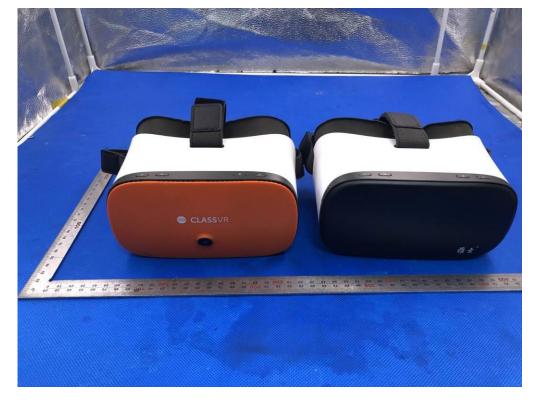

# **External Photos**

ALL VIEW OF EUT





### Test model: UX598C

TOTAL VIEW OF EUT



TOP VIEW OF EUT



## **BOTTOM VIEW OF EUT**



FRONT VIEW OF EUT



## BACK VIEW OF EUT



LEFT VIEW OF EUT



## RIGHT VIEW OF EUT



VIEW OF EUT(PORT)



## VIEW OF ADAPTER



Series model: CVR-255

TOTAL VIEW OF EUT



TOP VIEW OF EUT



BOTTOM VIEW OF EUT



## FRONT VIEW OF EUT



BACK VIEW OF EUT



## LEFT VIEW OF EUT



RIGHT VIEW OF EUT



VIEW OF EUT(PORT)



Series model: UX598 (White color)

TOTAL VIEW OF EUT



# TOP VIEW OF EUT



BOTTOM VIEW OF EUT



## FRONT VIEW OF EUT



BACK VIEW OF EUT



## LEFT VIEW OF EUT



RIGHT VIEW OF EUT



VIEW OF EUT(PORT)



Series model: UX598 (Black color)

TOTAL VIEW OF EUT



## TOP VIEW OF EUT



### **BOTTOM VIEW OF EUT**



## FRONT VIEW OF EUT



BACK VIEW OF EUT



## LEFT VIEW OF EUT