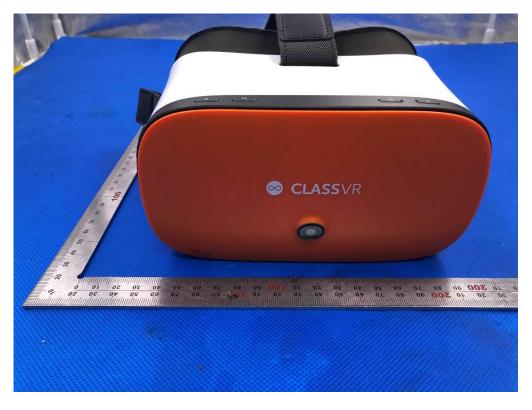

# **External Photos**

ALL VIEW OF EUT





### Test model: UX598C

TOTAL VIEW OF EUT



TOP VIEW OF EUT



## **BOTTOM VIEW OF EUT**



FRONT VIEW OF EUT



## BACK VIEW OF EUT



LEFT VIEW OF EUT



## RIGHT VIEW OF EUT



VIEW OF EUT(PORT)



## VIEW OF ADAPTER



Series model: CVR-255

TOTAL VIEW OF EUT



TOP VIEW OF EUT



BOTTOM VIEW OF EUT



## FRONT VIEW OF EUT



BACK VIEW OF EUT



## LEFT VIEW OF EUT



RIGHT VIEW OF EUT



VIEW OF EUT(PORT)



Series model: UX598 (White color)

TOTAL VIEW OF EUT



# TOP VIEW OF EUT



BOTTOM VIEW OF EUT



## FRONT VIEW OF EUT



BACK VIEW OF EUT



## LEFT VIEW OF EUT



RIGHT VIEW OF EUT



VIEW OF EUT(PORT)



Series model: UX598 (Black color)

TOTAL VIEW OF EUT



## TOP VIEW OF EUT



### **BOTTOM VIEW OF EUT**



## FRONT VIEW OF EUT



BACK VIEW OF EUT



## LEFT VIEW OF EUT



RIGHT VIEW OF EUT