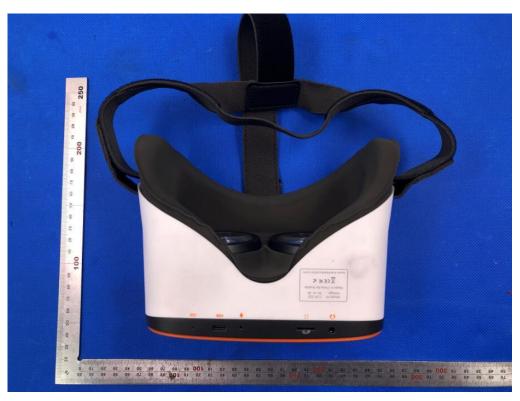

# **External Photos**

ALL VIEW OF EUT





### Test model: UX598C

TOTAL VIEW OF EUT



TOP VIEW OF EUT



## **BOTTOM VIEW OF EUT**



FRONT VIEW OF EUT



## BACK VIEW OF EUT



LEFT VIEW OF EUT



## RIGHT VIEW OF EUT



VIEW OF EUT(PORT)



## VIEW OF ADAPTER



Series model: CVR-255

TOTAL VIEW OF EUT



TOP VIEW OF EUT



BOTTOM VIEW OF EUT



## FRONT VIEW OF EUT



BACK VIEW OF EUT



## LEFT VIEW OF EUT



RIGHT VIEW OF EUT



VIEW OF EUT(PORT)



Series model: UX598 (White color)

TOTAL VIEW OF EUT



# TOP VIEW OF EUT



BOTTOM VIEW OF EUT



## FRONT VIEW OF EUT



BACK VIEW OF EUT



## LEFT VIEW OF EUT



RIGHT VIEW OF EUT



VIEW OF EUT(PORT)



Series model: UX598 (Black color)

TOTAL VIEW OF EUT



## TOP VIEW OF EUT



### **BOTTOM VIEW OF EUT**



## FRONT VIEW OF EUT



BACK VIEW OF EUT



## LEFT VIEW OF EUT



RIGHT VIEW OF EUT