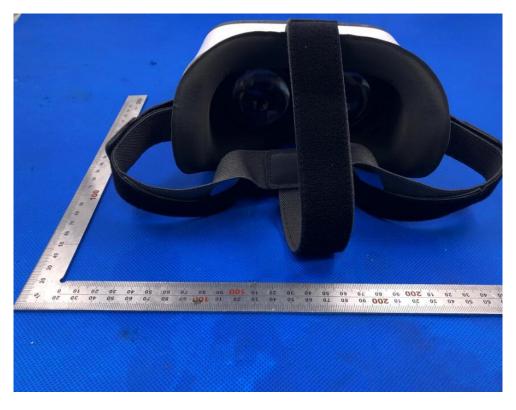

# **External Photos**

ALL VIEW OF EUT





### Test model: UX598C

TOTAL VIEW OF EUT



TOP VIEW OF EUT



## **BOTTOM VIEW OF EUT**



FRONT VIEW OF EUT



## BACK VIEW OF EUT



LEFT VIEW OF EUT



## RIGHT VIEW OF EUT



VIEW OF EUT(PORT)



## VIEW OF ADAPTER



Series model: CVR-255

TOTAL VIEW OF EUT



TOP VIEW OF EUT



BOTTOM VIEW OF EUT



## FRONT VIEW OF EUT



BACK VIEW OF EUT



## LEFT VIEW OF EUT



RIGHT VIEW OF EUT



VIEW OF EUT(PORT)



Series model: UX598 (White color)

TOTAL VIEW OF EUT



# TOP VIEW OF EUT



BOTTOM VIEW OF EUT



## FRONT VIEW OF EUT



BACK VIEW OF EUT



## LEFT VIEW OF EUT



RIGHT VIEW OF EUT



VIEW OF EUT(PORT)



Series model: UX598 (Black color)

TOTAL VIEW OF EUT



## TOP VIEW OF EUT



### **BOTTOM VIEW OF EUT**



## FRONT VIEW OF EUT



BACK VIEW OF EUT



## LEFT VIEW OF EUT



RIGHT VIEW OF EUT