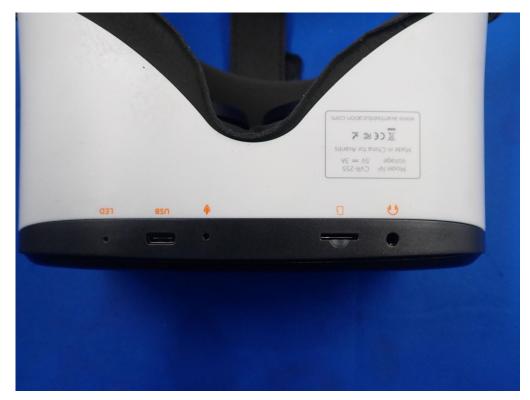

# **External Photos**

ALL VIEW OF EUT





### Test model: UX598C

TOTAL VIEW OF EUT



TOP VIEW OF EUT



## **BOTTOM VIEW OF EUT**



FRONT VIEW OF EUT



## BACK VIEW OF EUT



LEFT VIEW OF EUT



## RIGHT VIEW OF EUT



VIEW OF EUT(PORT)



## VIEW OF ADAPTER



Series model: CVR-255

TOTAL VIEW OF EUT



TOP VIEW OF EUT



BOTTOM VIEW OF EUT



## FRONT VIEW OF EUT



BACK VIEW OF EUT



## LEFT VIEW OF EUT



RIGHT VIEW OF EUT



VIEW OF EUT(PORT)



Series model: UX598 (White color)

TOTAL VIEW OF EUT



# TOP VIEW OF EUT



BOTTOM VIEW OF EUT



## FRONT VIEW OF EUT



BACK VIEW OF EUT



## LEFT VIEW OF EUT



RIGHT VIEW OF EUT



VIEW OF EUT(PORT)



Series model: UX598 (Black color)

TOTAL VIEW OF EUT



## TOP VIEW OF EUT



### **BOTTOM VIEW OF EUT**



## FRONT VIEW OF EUT



BACK VIEW OF EUT



## LEFT VIEW OF EUT



RIGHT VIEW OF EUT