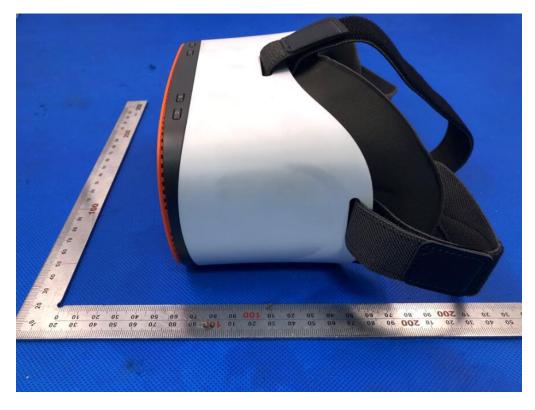

## LEFT VIEW OF EUT

RIGHT VIEW OF EUT

VIEW OF EUT(PORT)

Series model: UX598 (White color)

TOTAL VIEW OF EUT