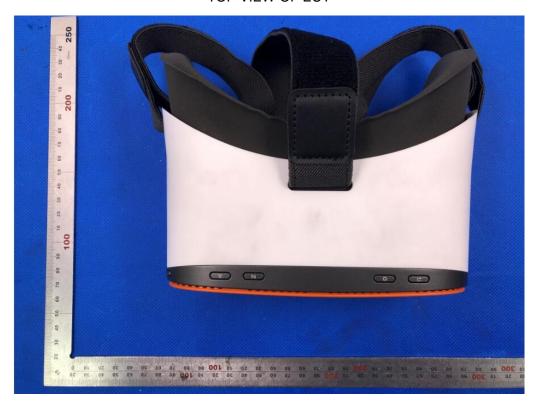

# **External Photos**

ALL VIEW OF EUT





### Test model: UX598C

TOTAL VIEW OF EUT



TOP VIEW OF EUT



## **BOTTOM VIEW OF EUT**



FRONT VIEW OF EUT



## BACK VIEW OF EUT



LEFT VIEW OF EUT



## RIGHT VIEW OF EUT



VIEW OF EUT(PORT)



## VIEW OF ADAPTER



Series model: CVR-255

TOTAL VIEW OF EUT



TOP VIEW OF EUT



BOTTOM VIEW OF EUT



## FRONT VIEW OF EUT



BACK VIEW OF EUT



## LEFT VIEW OF EUT



RIGHT VIEW OF EUT



VIEW OF EUT(PORT)



Series model: UX598 (White color)

TOTAL VIEW OF EUT



# TOP VIEW OF EUT



BOTTOM VIEW OF EUT



## FRONT VIEW OF EUT



BACK VIEW OF EUT



## LEFT VIEW OF EUT



RIGHT VIEW OF EUT



VIEW OF EUT(PORT)



Series model: UX598 (Black color)

TOTAL VIEW OF EUT



## TOP VIEW OF EUT



### **BOTTOM VIEW OF EUT**



## FRONT VIEW OF EUT



BACK VIEW OF EUT



## LEFT VIEW OF EUT



RIGHT VIEW OF EUT