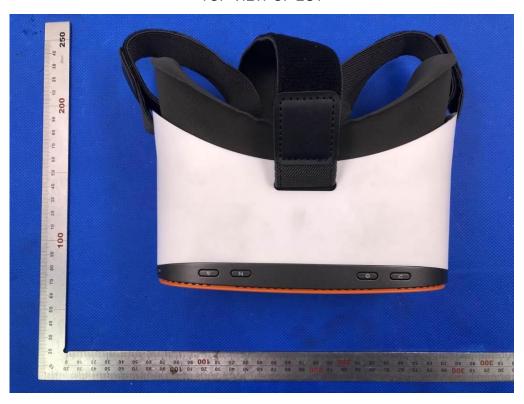

### Test model: UX598C

TOTAL VIEW OF EUT

TOP VIEW OF EUT

# TOP VIEW OF EUT

BOTTOM VIEW OF EUT