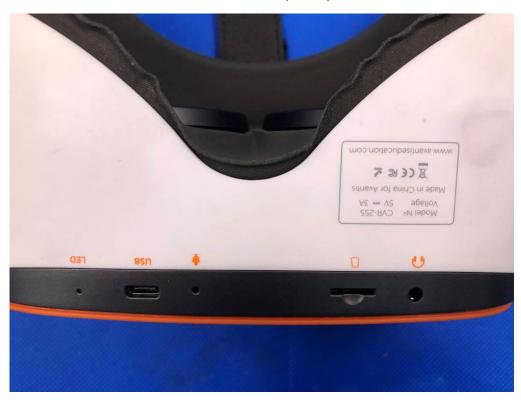

# **External Photos**

ALL VIEW OF EUT





### Test model: UX598C

TOTAL VIEW OF EUT



TOP VIEW OF EUT



## **BOTTOM VIEW OF EUT**



FRONT VIEW OF EUT



## BACK VIEW OF EUT



LEFT VIEW OF EUT



## RIGHT VIEW OF EUT



VIEW OF EUT(PORT)



## VIEW OF ADAPTER



Series model: CVR-255

TOTAL VIEW OF EUT



TOP VIEW OF EUT



BOTTOM VIEW OF EUT



## FRONT VIEW OF EUT



BACK VIEW OF EUT



## LEFT VIEW OF EUT



RIGHT VIEW OF EUT



VIEW OF EUT(PORT)



Series model: UX598 (White color)

TOTAL VIEW OF EUT



# TOP VIEW OF EUT



BOTTOM VIEW OF EUT



## FRONT VIEW OF EUT



BACK VIEW OF EUT



## LEFT VIEW OF EUT



RIGHT VIEW OF EUT



VIEW OF EUT(PORT)



Series model: UX598 (Black color)

TOTAL VIEW OF EUT



## TOP VIEW OF EUT



### **BOTTOM VIEW OF EUT**



## FRONT VIEW OF EUT



BACK VIEW OF EUT



## LEFT VIEW OF EUT



RIGHT VIEW OF EUT