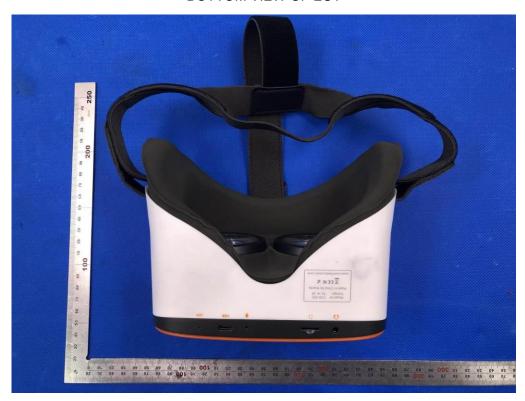

# **External Photos**

ALL VIEW OF EUT





### Test model: UX598C

TOTAL VIEW OF EUT



TOP VIEW OF EUT



## **BOTTOM VIEW OF EUT**



FRONT VIEW OF EUT



## BACK VIEW OF EUT



LEFT VIEW OF EUT



## RIGHT VIEW OF EUT



VIEW OF EUT(PORT)



## VIEW OF ADAPTER



Series model: CVR-255

TOTAL VIEW OF EUT



TOP VIEW OF EUT



BOTTOM VIEW OF EUT



## FRONT VIEW OF EUT



BACK VIEW OF EUT



## LEFT VIEW OF EUT



RIGHT VIEW OF EUT



VIEW OF EUT(PORT)



Series model: UX598 (White color)

TOTAL VIEW OF EUT



# TOP VIEW OF EUT



BOTTOM VIEW OF EUT



## FRONT VIEW OF EUT



BACK VIEW OF EUT



## LEFT VIEW OF EUT



RIGHT VIEW OF EUT



VIEW OF EUT(PORT)



Series model: UX598 (Black color)

TOTAL VIEW OF EUT



## TOP VIEW OF EUT



### **BOTTOM VIEW OF EUT**



## FRONT VIEW OF EUT



BACK VIEW OF EUT



## LEFT VIEW OF EUT



RIGHT VIEW OF EUT