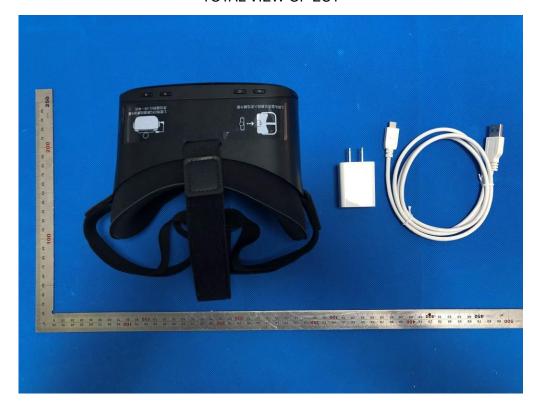

## VIEW OF ADAPTER

Series model: CVR-255

TOTAL VIEW OF EUT

TOP VIEW OF EUT

BOTTOM VIEW OF EUT