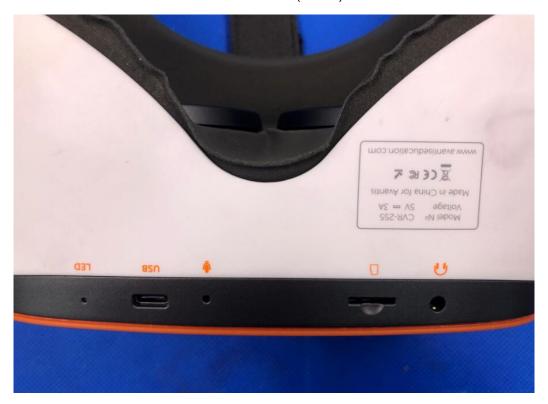

## LEFT VIEW OF EUT

RIGHT VIEW OF EUT

VIEW OF EUT(PORT)

Series model: UX598 (White color)

TOTAL VIEW OF EUT