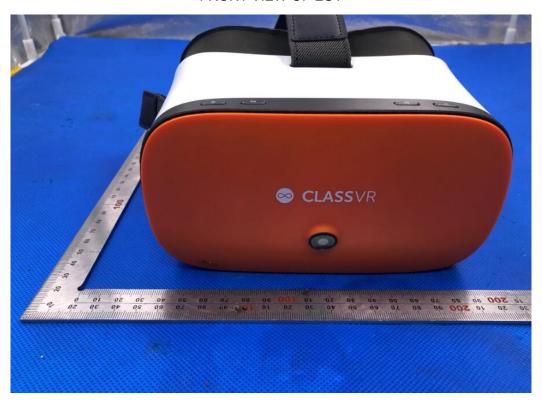

# **External Photos**

ALL VIEW OF EUT





### Test model: UX598C

TOTAL VIEW OF EUT



TOP VIEW OF EUT



## **BOTTOM VIEW OF EUT**



FRONT VIEW OF EUT



## BACK VIEW OF EUT



LEFT VIEW OF EUT



## RIGHT VIEW OF EUT



VIEW OF EUT(PORT)



## VIEW OF ADAPTER



Series model: CVR-255

TOTAL VIEW OF EUT



TOP VIEW OF EUT



BOTTOM VIEW OF EUT



## FRONT VIEW OF EUT



BACK VIEW OF EUT



## LEFT VIEW OF EUT



RIGHT VIEW OF EUT



VIEW OF EUT(PORT)



Series model: UX598 (White color)

TOTAL VIEW OF EUT



# TOP VIEW OF EUT



BOTTOM VIEW OF EUT



## FRONT VIEW OF EUT



BACK VIEW OF EUT



## LEFT VIEW OF EUT



RIGHT VIEW OF EUT



VIEW OF EUT(PORT)



Series model: UX598 (Black color)

TOTAL VIEW OF EUT



## TOP VIEW OF EUT



### **BOTTOM VIEW OF EUT**



## FRONT VIEW OF EUT



BACK VIEW OF EUT



## LEFT VIEW OF EUT



RIGHT VIEW OF EUT