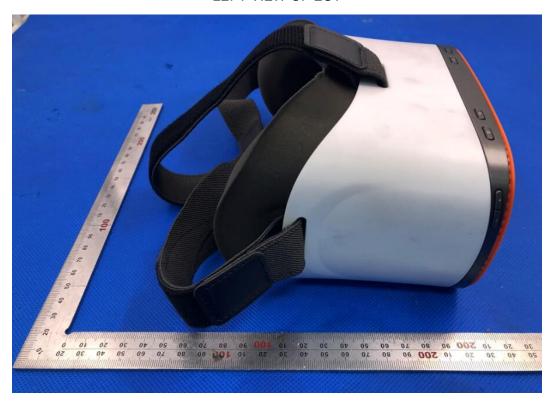

## LEFT VIEW OF EUT

RIGHT VIEW OF EUT

VIEW OF EUT(PORT)

Series model: UX598 (White color)

TOTAL VIEW OF EUT