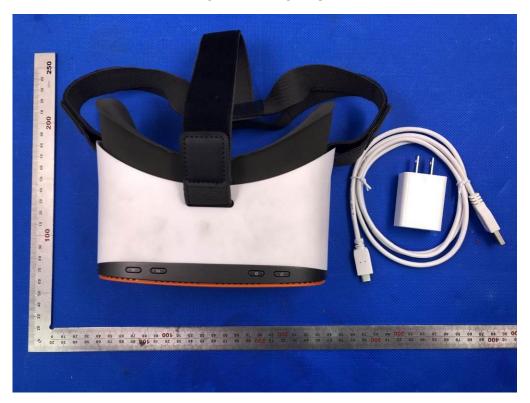

### Test model: UX598C

TOTAL VIEW OF EUT

TOP VIEW OF EUT

## VIEW OF ADAPTER

Series model: CVR-255

TOTAL VIEW OF EUT

TOP VIEW OF EUT

BOTTOM VIEW OF EUT