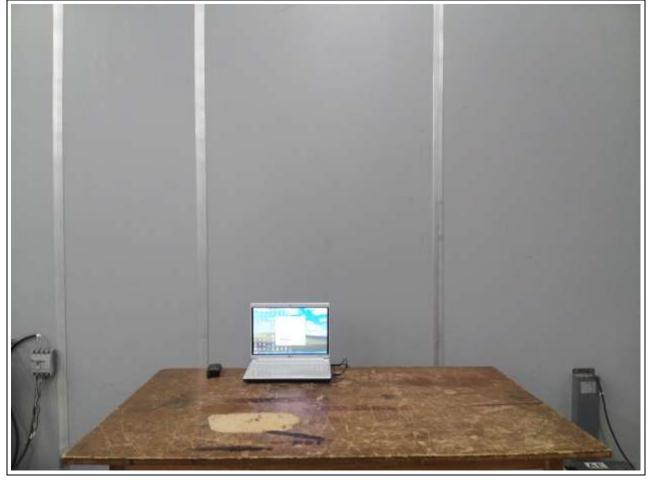

| Project Number:<br>Model Number:                | 10022750<br>XT | File Number : | MC17179 | Page: 1 of 3 |  |  |  |  |  |
|-------------------------------------------------|----------------|---------------|---------|--------------|--|--|--|--|--|
| Figure 1. Photo of Radiated Emission Test Setup |                |               |         |              |  |  |  |  |  |
|                                                 |                |               |         |              |  |  |  |  |  |
|                                                 |                |               | MAMAA.  |              |  |  |  |  |  |