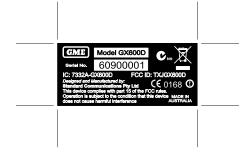

## GME GX600D Compliance Label Location

Refer drawing number 43260 for the compliance label artwork

Engineering Services Manager

John Turner

7/11/2007

| CHANGES                                        | ISS. |
|------------------------------------------------|------|
| CHANGE MODEL number FROM TX7250 TO TX7200      | AB   |
| RELEASED FOR MANUFACTURE DR 15/02/04           | 1    |
| ADD NBxxxx TO CONTENT OF LABEL DR 05/06/07     | 1A   |
| ADD CE 0168 TO CONTENT OF LABEL                | 2    |
| ECO 5189 - RELEASED FOR MANUFACTURE            |      |
| ADD FCC XXXX - PROVISIONAL ONLY DR 23/08/07    | 2A   |
| ADD FCC ID NO. PROVISIONAL ONLY DR 02/09/07    | 2B   |
| ADD CANADA ID NO. PROVISIONAL ONLY DR 11/09/07 | 2C   |
| CHANGE TO FCC LOGO - PROVISIONAL ONLY 20/09/07 | 2D   |
| CHANGE FCC ID - PROVISIONAL ONLY 15/10/07      | 2E   |
| REMOVE ADDRESS / ADD NEW NOTE DR 07/11/07      | 2F   |
| PROVISIONAL ONLY                               |      |

## **ARTWORK OUTLINE**

MATERIAL:
CLEAR ACETATE
MATT VARNISH
PERMANENT GRADE

-FASSON S398 OR EQUIV.

COLOUR:

LEGEND - WHITE BACKGROUND - BLACK STANDARD COMMUNICATIONS PTY.LTD. 6 Frank St. Gladesville(PO Box 296)NSW AUSTRALIA 2111

DESCRIPTION

ARTWORK - LABEL - GX600D COMPLIANCE

|                       | DO NOT SCALE PRINT | THIRD ANGLE (6) |                                    |  |
|-----------------------|--------------------|-----------------|------------------------------------|--|
| DRAWN<br><b>DR</b>    | PART No.<br>400682 | UNITS mm        | SHEET <sub>1</sub> OF <sub>1</sub> |  |
| DATE<br><b>080902</b> | SUPERSEDES DRG No  | SIZE <b>A4</b>  | SCALE<br>1:1                       |  |
| APP                   | DEVELOPMENT No     | DRAWING No      | ISS.<br><b>260 - 2F</b>            |  |