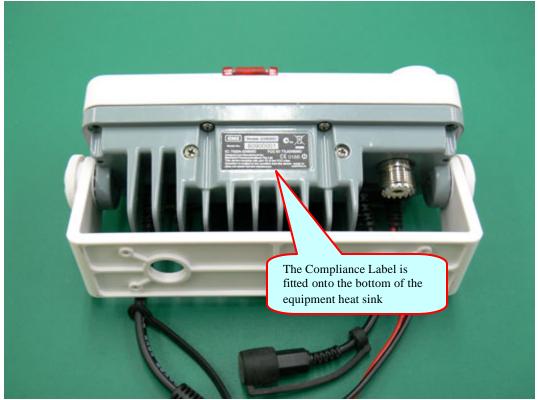

## GME GX600D Compliance Label Location

Refer drawing number 43260 for the compliance label artwork

Engineering Services Manager

John Turner

7/11/2007

| CHANGES                                        | ISS. |
|------------------------------------------------|------|
| CHANGE MODEL number FROM TX7250 TO TX7200      | AB   |
| RELEASED FOR MANUFACTURE DR 15/02/04           | 1    |
| ADD NBxxxx TO CONTENT OF LABEL DR 05/06/07     | 1A   |
| ADD CE 0168 TO CONTENT OF LABEL                | 2    |
| ECO 5189 - RELEASED FOR MANUFACTURE            |      |
| ADD FCC XXXX - PROVISIONAL ONLY DR 23/08/07    | 2A   |
| ADD FCC ID NO. PROVISIONAL ONLY DR 02/09/07    | 2B   |
| ADD CANADA ID NO. PROVISIONAL ONLY DR 11/09/07 | 2C   |
| CHANGE TO FCC LOGO - PROVISIONAL ONLY 20/09/07 | 2D   |
| CHANGE FCC ID - PROVISIONAL ONLY 15/10/07      | 2E   |
| REMOVE ADDRESS / ADD NEW NOTE DR 07/11/07      | 2F   |
| PROVISIONAL ONLY                               |      |