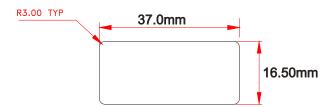

DESCRIPTION

ARTWORK - LABEL - GX600D COMPLIANCE

|                       | DO NOT SCALE PRINT | THIRD ANGLE (6) |                                    |  |
|-----------------------|--------------------|-----------------|------------------------------------|--|
| DRAWN<br><b>DR</b>    | PART No.<br>400682 | UNITS mm        | SHEET <sub>1</sub> OF <sub>1</sub> |  |
| DATE<br><b>080902</b> | SUPERSEDES DRG No  | SIZE <b>A4</b>  | SCALE<br>1:1                       |  |
| APP                   | DEVELOPMENT No     | DRAWING No      | ISS.<br><b>260 - 2F</b>            |  |