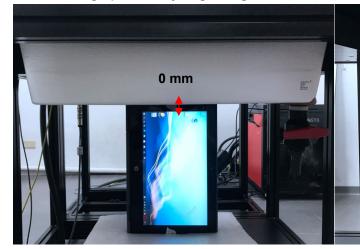

### Body - distance between flat phantom and EUT is 0 mm

Photograph 1. Body, Bottom Surface, 0mm

Photograph 3. Body, Back Surface, 0mm

Photograph 5. Body, Top Edge, 0mm

Photograph 2. Body, Bottom Surface, 0mm