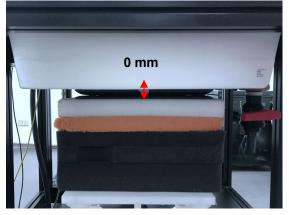

#### Photograph of the Tissue Simulant Fluid Liquid Depth

Unless otherwise stated the results shown in this test report refer only to the sample(s) tested and such sample(s) are retained for 90 days only.