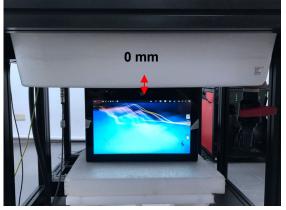

### Body - distance between flat phantom and EUT is 0 mm

Photograph 1. Body, Bottom Surface, 0mm

Photograph 3. Body, Back Surface, 0mm

Photograph 5. Body, Top Edge, 0mm

Photograph 2. Body, Bottom Surface, 0mm