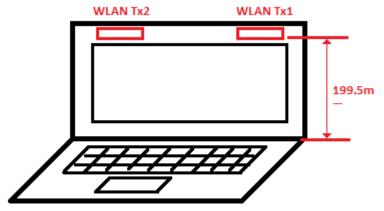

No.134,Wu Kung Road, New Taipei Industrial Park, Wuku District, New Taipei City, Taiwan/新北市五股區新北產業園區五工路 134 號 SGS Taiwan Ltd.

Report No. : EN/2021/80006 Rev: 01 Page : 6 of 6

Photograph 15. Antenna position of EUT