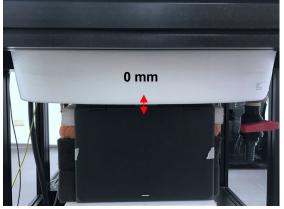

# **Appendix A - Photographs of Test Setup**

Fig.1 Photograph of the SAR measurement system

Unless otherwise stated the results shown in this test report refer only to the sample(s) tested and such sample(s) are retained for 90 days only.