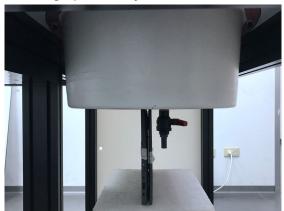

#### Photograph of the Tissue Simulant Fluid Liquid Depth

Unless otherwise stated the results shown in this test report refer only to the sample(s) tested and such sample(s) are retained for 90 days only.