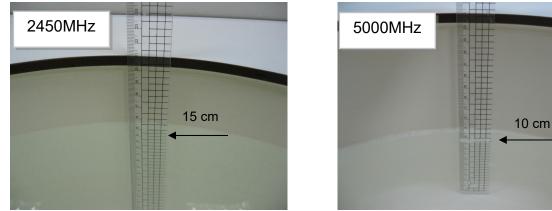

#### Photograph of the Tissue Simulant Fluid Liquid Depth

Unless otherwise stated the results shown in this test report refer only to the sample(s) tested and such sample(s) are retained for 90 days only.