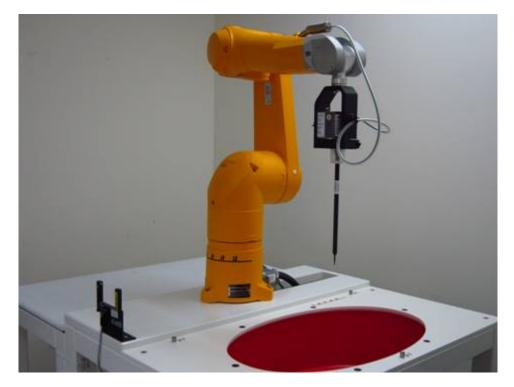

# **Appendix A - Photographs of Test Setup**

Fig.1 Photograph of the SAR measurement system

Unless otherwise stated the results shown in this test report refer only to the sample(s) tested and such sample(s) are retained for 90 days only.