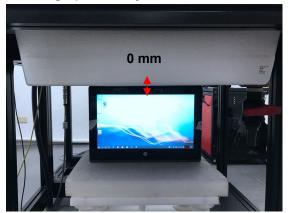

### Body - distance between flat phantom and EUT is 0 mm

Photograph 1. Body, Bottom Surface, 0mm

Photograph 3. Body, Back Surface, 0mm

Photograph 5. Body, Top Edge, 0mm

Photograph 2. Body, Bottom Surface, 0mm

Photograph 4. Body, Back Surface, 0mm

Photograph 6. Body, Top Edge, 0mm

Unless otherwise stated the results shown in this test report refer only to the sample(s) tested and such sample(s) are retained for 90 days only.