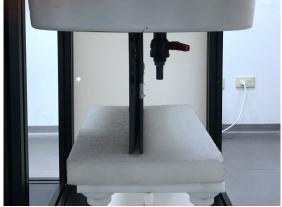

#### Photograph of the Tissue Simulant Fluid Liquid Depth

Unless otherwise stated the results shown in this test report refer only to the sample(s) tested and such sample(s) are retained for 90 days only.