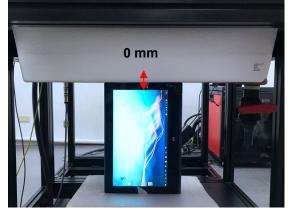

# **Appendix A - Photographs of Test Setup**

Fig.1 Photograph of the SAR measurement system

Unless otherwise stated the results shown in this test report refer only to the sample(s) tested and such sample(s) are retained for 90 days only.

### Body - distance between flat phantom and EUT is 0 mm

Photograph 1. Body, Bottom Surface, 0mm

Photograph 3. Body, Back Surface, 0mm

Photograph 5. Body, Top Edge, 0mm

Photograph 2. Body, Bottom Surface, 0mm