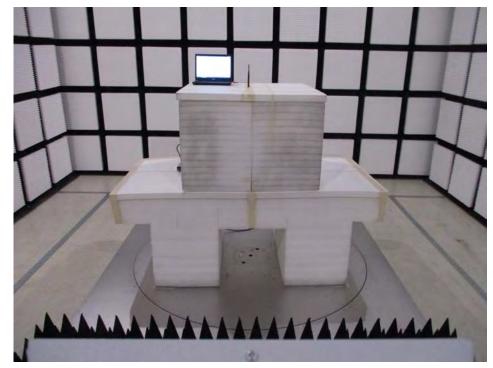

## 2. Photographs of Radiated Emissions Test Configuration

Test Configuration: 30MHz~1GHz / Test Mode: Mode 1

**FRONT VIEW** 

Test Configuration: Above 1GHz / Test Mode: Mode 1

**FRONT VIEW** 

Test Configuration: Above 1GHz / Test Mode: Mode 2

**FRONT VIEW** 

Test Configuration: Above 1GHz / Test Mode: Mode 3

**FRONT VIEW** 

Test Configuration: Above 1GHz / Test Mode: Mode 4

**FRONT VIEW** 

Test Configuration: Above 1GHz / Test Mode: Mode 5

**FRONT VIEW** 

Test Configuration: Above 1GHz / Test Mode: Mode 6

**FRONT VIEW** 