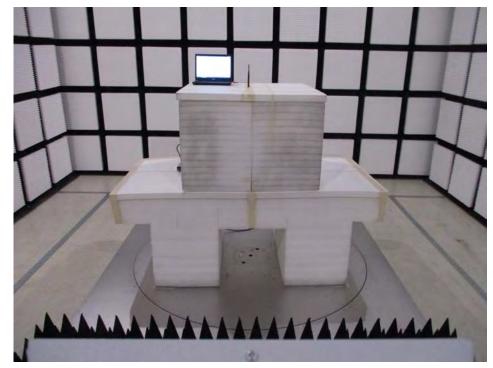

**FRONT VIEW** 

Test Configuration: Above 1GHz / Test Mode: Mode 3

**FRONT VIEW** 

Test Configuration: Above 1GHz / Test Mode: Mode 4

**FRONT VIEW** 

Test Configuration: Above 1GHz / Test Mode: Mode 5

**FRONT VIEW** 