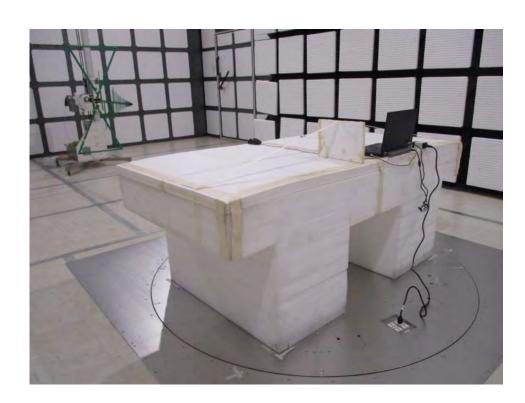

## 1. Photographs of Conducted Emissions Test Configuration

**Test Mode: Mode 3** 

**FRONT VIEW** 