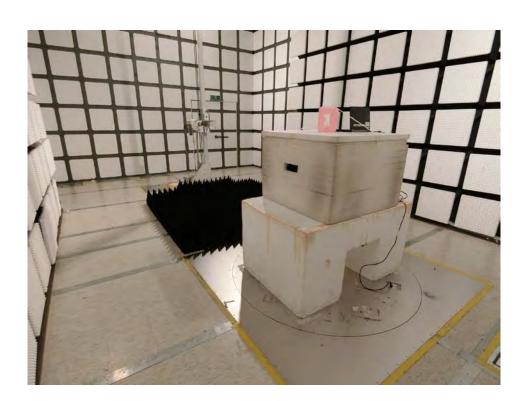

**FRONT VIEW** 

Test Configuration: Above 1GHz / Test Mode: Mode 3

**FRONT VIEW** 

Test Configuration: Above 1GHz / Test Mode: Mode 4

**FRONT VIEW** 

Test Configuration: Above 1GHz / Test Mode: Mode 5

**FRONT VIEW** 