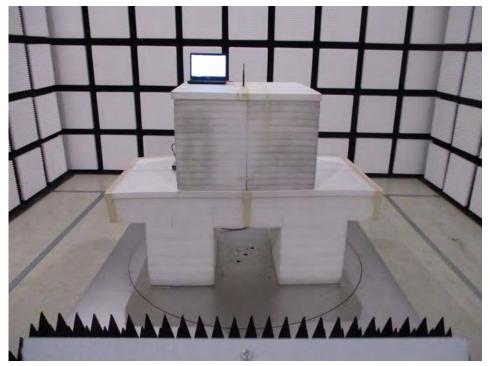

## 2. Photographs of Radiated Emissions Test Configuration

Test Configuration: 30MHz~1GHz / Test Mode: Mode 1

**FRONT VIEW** 

Test Configuration: Above 1GHz / Test Mode: Mode 1

**FRONT VIEW** 

Test Configuration: Above 1GHz / Test Mode: Mode 2

**FRONT VIEW** 

Test Configuration: Above 1GHz / Test Mode: Mode 3

**FRONT VIEW** 

Test Configuration: Above 1GHz / Test Mode: Mode 4

**FRONT VIEW** 

Test Configuration: Above 1GHz / Test Mode: Mode 5

**FRONT VIEW** 

Test Configuration: Above 1GHz / Test Mode: Mode 6

**FRONT VIEW** 