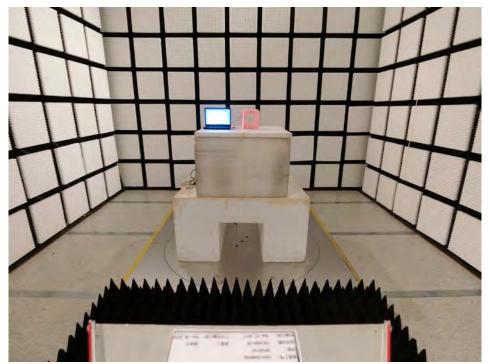

## 2. Photographs of Radiated Emissions Test Configuration

Test Configuration: 30MHz~1GHz / Test Mode: Mode 1

**FRONT VIEW** 

Test Configuration: Above 1GHz / Test Mode: Mode 1

**FRONT VIEW** 

Test Configuration: Above 1GHz / Test Mode: Mode 2