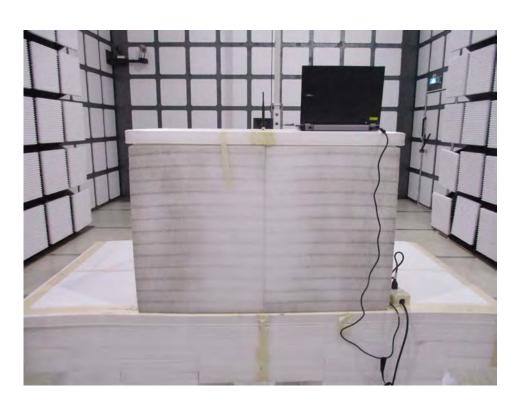

## 1. Photographs of Conducted Emissions Test Configuration

**Test Mode: Mode 3** 

**FRONT VIEW** 