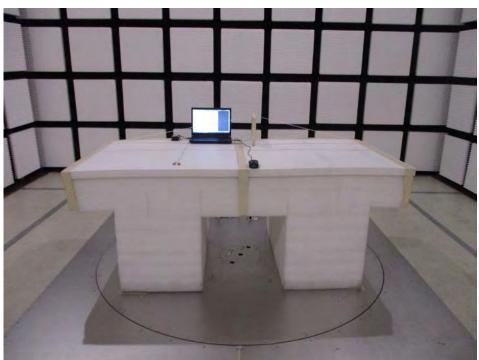

## 2. Photographs of Radiated Emissions Test Configuration

Test Configuration: 30MHz~1GHz / Test Mode: Mode 1

**FRONT VIEW** 

Test Configuration: Above 1GHz / Test Mode: Mode 1

**FRONT VIEW** 

Test Configuration: Above 1GHz / Test Mode: Mode 2