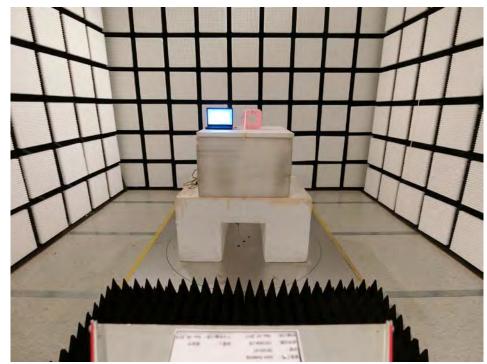

**FRONT VIEW** 

Test Configuration: Above 1GHz / Test Mode: Mode 3

**FRONT VIEW** 

Test Configuration: Above 1GHz / Test Mode: Mode 4

**FRONT VIEW** 

Test Configuration: Above 1GHz / Test Mode: Mode 5

**FRONT VIEW** 

Test Configuration: Above 1GHz / Test Mode: Mode 6

**FRONT VIEW** 