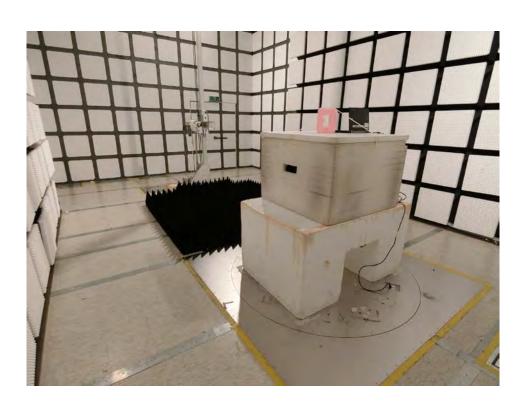

## 2. Photographs of Radiated Emissions Test Configuration

Test Configuration: 30MHz~1GHz / Test Mode: Mode 1

**FRONT VIEW** 

Test Configuration: Above 1GHz / Test Mode: Mode 1

**FRONT VIEW** 

Test Configuration: Above 1GHz / Test Mode: Mode 2