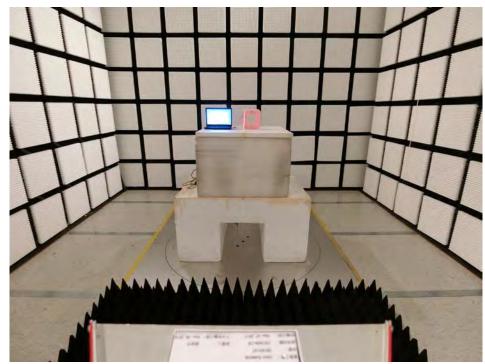

## 2. Photographs of Radiated Emissions Test Configuration

Test Configuration: 30MHz~1GHz / Test Mode: Mode 1

**FRONT VIEW** 

Test Configuration: Above 1GHz / Test Mode: Mode 1

**FRONT VIEW** 

Test Configuration: Above 1GHz / Test Mode: Mode 2