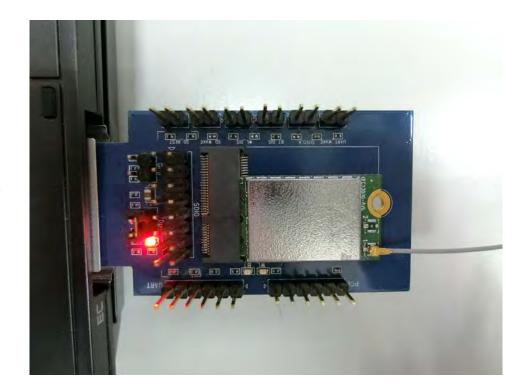

## 2. Photographs of Radiated Emissions Test Configuration

Test Configuration: 30MHz~1GHz / Test Mode: Mode 1

**FRONT VIEW** 

Test Configuration: Above 1GHz / Test Mode: Mode 1

**FRONT VIEW** 

Test Configuration: Above 1GHz / Test Mode: Mode 2

**FRONT VIEW** 

Test Configuration: Above 1GHz / Test Mode: Mode 3

**FRONT VIEW** 

Test Configuration: Above 1GHz / Test Mode: Mode 4

**FRONT VIEW** 

Test Configuration: Above 1GHz / Test Mode: Mode 5

**FRONT VIEW** 