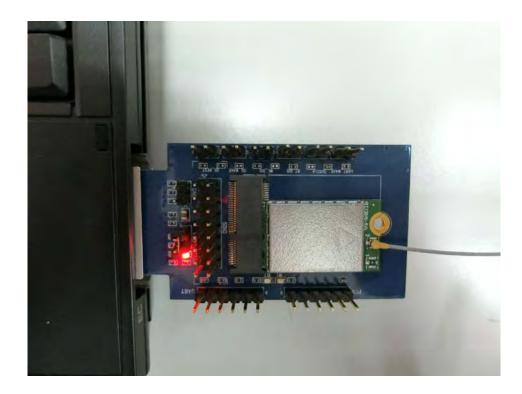

## 1. Photographs of Conducted Emissions Test Configuration

**Test Mode: Mode 3** 

**FRONT VIEW** 