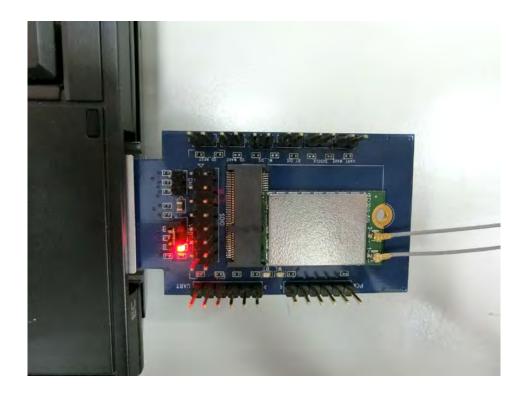

## 1. Photographs of Conducted Emissions Test Configuration

**Test Mode: Mode 3** 

**FRONT VIEW** 