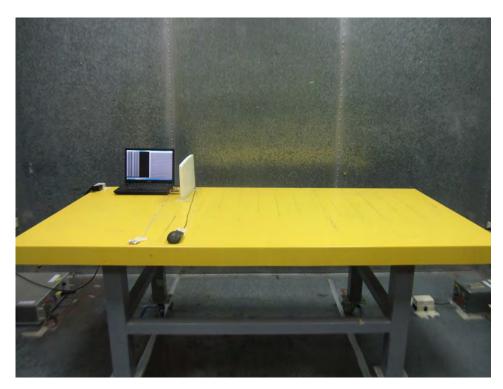

## 1. Photographs of Conducted Emissions Test Configuration

**Test Mode: Mode 3** 

**FRONT VIEW** 