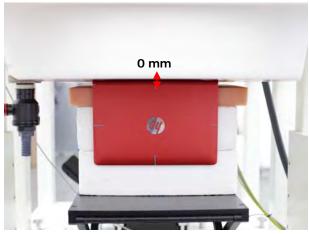

#### Body - distance between flat phantom and EUT is 0 mm

Fig.3 Back side to flat phantom

Fig.4 Left side to flat phantom

Fig.5 Laptop mode to flat phantom

Unless otherwise stated the results shown in this test report refer only to the sample(s) tested and such sample(s) are retained for 90 days only. 除非另有說明,此報告結果僅對測試之樣品負責,同時此樣品僅保留90天。本報告未經本公司書面許可,不可部份複製