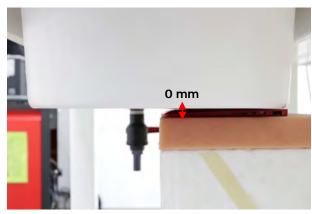

#### Body - distance between flat phantom and EUT is 0 mm

Fig.3 Back side to flat phantom

Fig.4 Left side to flat phantom

Fig.5 Laptop mode to flat phantom

Unless otherwise stated the results shown in this test report refer only to the sample(s) tested and such sample(s) are retained for 90 days only. 除非另有說明,此報告結果僅對測試之樣品負責,同時此樣品僅保留90天。本報告未經本公司書面許可,不可部份複製