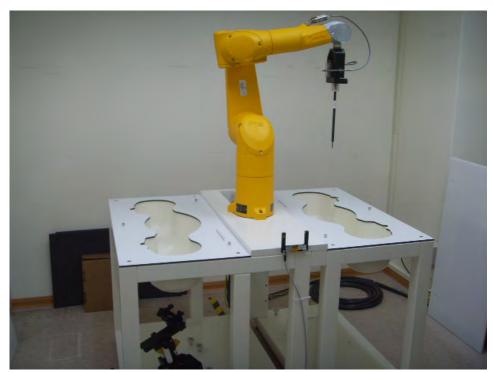

## 11. Photographs of Test Setup

Fig.1 Photograph of the SAR measurement system

Unless otherwise stated the results shown in this test report refer only to the sample(s) tested and such sample(s) are retained for 90 days only. 除非另有說明,此報告結果僅對測試之樣品負責,同時此樣品僅保留90天。本報告未經本公司書面許可,不可部份複製。