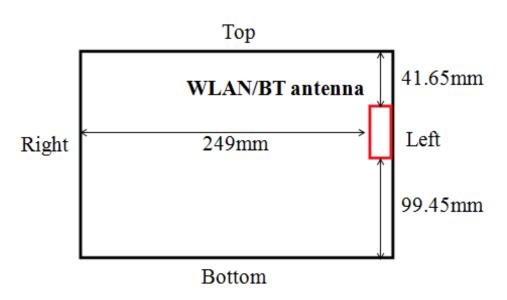

SGS Taiwan Ltd.

No.134,Wu Kung Road, New Taipei Industrial Park, Wuku District, New Taipei City, Taiwan 24803/新北市五股區新北產業園區五工路 134 號 f (886-2) 2298-0488

Page: 6 of 6

Fig.10 Antenna position (Back view)

- End of Report -