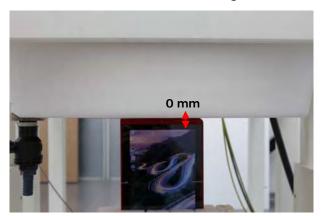

#### Photograph of the tissue simulant fluid liquid depth (Body)

Fig.2

Unless otherwise stated the results shown in this test report refer only to the sample(s) tested and such sample(s) are retained for 90 days only. 除非另有說明,此報告結果僅對測試之樣品負責,同時此樣品僅保留90天。本報告未經本公司書面許可,不可部份複製。