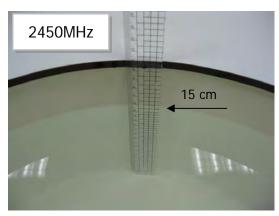

#### Photograph of the tissue simulant fluid liquid depth (Body)

Fig.2

Unless otherwise stated the results shown in this test report refer only to the sample(s) tested and such sample(s) are retained for 90 days only. 除非另有說明,此報告結果僅對測試之樣品負責,同時此樣品僅保留90天。本報告未經本公司書面許可,不可部份複製。