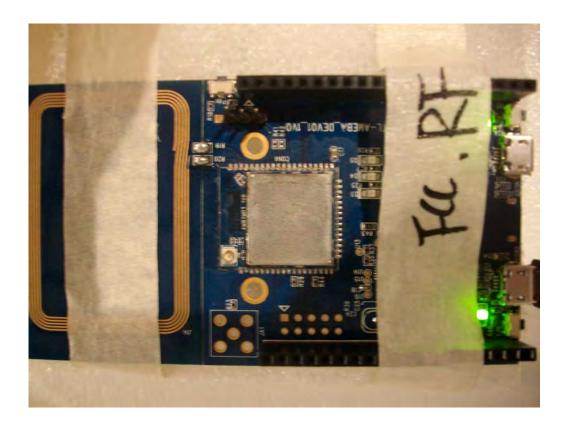

## 2. Photographs of Radiated Emissions Test Configuration

Test Configuration:  $9kHz \sim 30MHz$  / Test Mode: Mode 2

**FRONT VIEW** 

**REAR VIEW** 

FCC ID: TX2-RTL8711AM Page No. : A4 of A13

FCC ID: TX2-RTL8711AM Page No. : A5 of A13