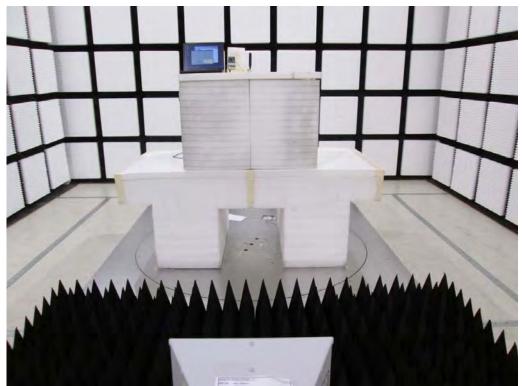

## 1. Photographs of Conducted Emissions Test Configuration

Test Mode: Mode 3

**FRONT VIEW** 

**REAR VIEW** 

FCC ID: TX2-RTL8711AM Page No. : A2 of A13

FCC ID: TX2-RTL8711AM Page No. : A3 of A13