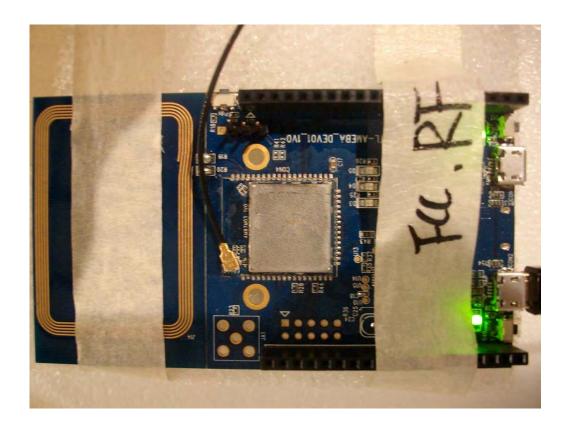

X2-RTL8711AM Page No. : A3 of A13





## 2. Photographs of Radiated Emissions Test Configuration

Test Configuration:  $9kHz \sim 30MHz$  / Test Mode: Mode 2



**FRONT VIEW** 



**REAR VIEW** 

FCC ID: TX2-RTL8711AM Page No. : A4 of A13







FCC ID: TX2-RTL8711AM Page No. : A5 of A13





Test Configuration: 30MHz~1GHz / Test Mode: Mode 2



FRONT VIEW



**REAR VIEW** 

FCC ID: TX2-RTL8711AM Page No. : A6 of A13







FCC ID: TX2-RTL8711AM Page No. : A7 of A13





Test Configuration: Above 1GHz / Test Mode: Mode 1



**FRONT VIEW** 



**REAR VIEW** 

FCC ID: TX2-RTL8711AM Page No. : A8 of A13





FCC ID: TX2-RTL8711AM Page No. : A9 of A13





Test Configuration: Above 1GHz / Test Mode: Mode 2



**FRONT VIEW** 



**REAR VIEW** 

FCC ID: TX2-RTL8711AM Page No. : A10 of A13







FCC ID: TX2-RTL8711AM Page No. : A11 of A13





Test Configuration: Above 1GHz / Test Mode: Mode 3



**FRONT VIEW** 



**REAR VIEW** 

FCC ID: TX2-RTL8711AM Page No. : A12 of A13







FCC ID: TX2-RTL8711AM Page No. : A13 of A13