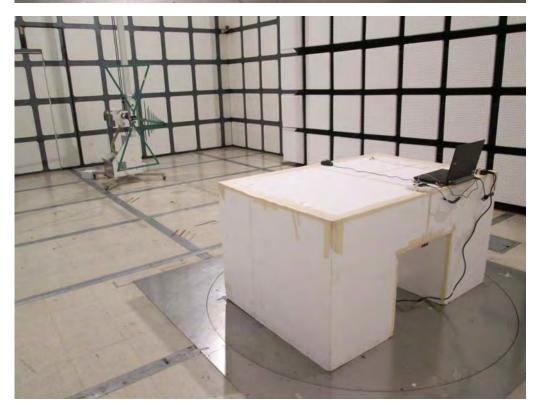

## 2. Photographs of Radiated Emissions Test Configuration

Test Configuration:  $9kHz \sim 30MHz$  / Test Mode: Mode 2

**FRONT VIEW** 

**REAR VIEW** 

FCC ID: TX2-RTL8711AM Page No. : A4 of A13

FCC ID: TX2-RTL8711AM Page No. : A5 of A13

Test Configuration: 30MHz~1GHz / Test Mode: Mode 2

FRONT VIEW

**REAR VIEW** 

FCC ID: TX2-RTL8711AM Page No. : A6 of A13

FCC ID: TX2-RTL8711AM Page No. : A7 of A13

Test Configuration: Above 1GHz / Test Mode: Mode 1

**FRONT VIEW** 

**REAR VIEW** 

FCC ID: TX2-RTL8711AM Page No. : A8 of A13

FCC ID: TX2-RTL8711AM Page No. : A9 of A13

Test Configuration: Above 1GHz / Test Mode: Mode 2

**FRONT VIEW** 

**REAR VIEW** 

FCC ID: TX2-RTL8711AM Page No. : A10 of A13

FCC ID: TX2-RTL8711AM Page No. : A11 of A13

Test Configuration: Above 1GHz / Test Mode: Mode 3

**FRONT VIEW** 

**REAR VIEW** 

FCC ID: TX2-RTL8711AM Page No. : A12 of A13

FCC ID: TX2-RTL8711AM Page No. : A13 of A13