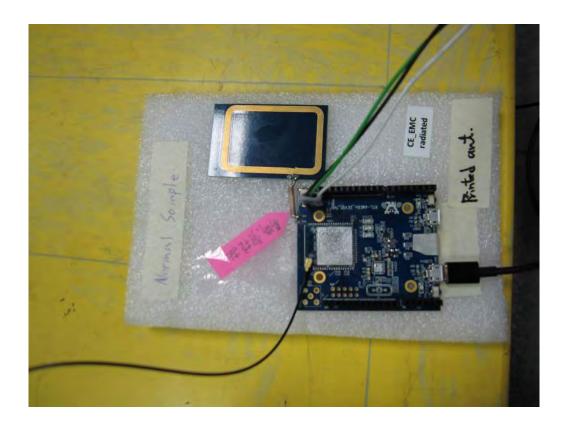

## 1. Photographs of Conducted Emissions Test Configuration

Test Mode: Mode 3

**FRONT VIEW** 

**REAR VIEW** 

FCC ID: TX2-RTL8711AM Page No. : A2 of A13

FCC ID: TX2-RTL8711AM Page No. : A3 of A13