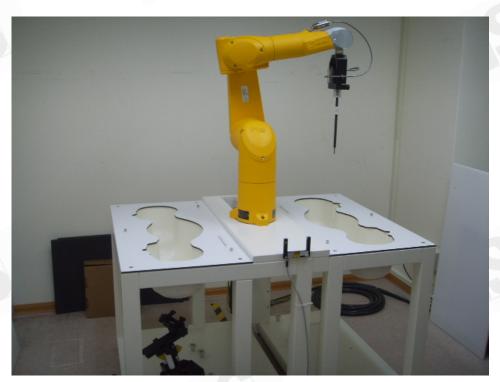

# 10. Photographs of Test Setup

Fig.1 Photograph of the SAR Measurement System

Unless otherwise stated the results shown in this test report refer only to the sample(s) tested and such sample(s) are retained for 90 days only. 除非另有說明,此報告結果僅對測試之樣品負責,同時此樣品僅保留90天。本報告未經本公司書面許可,不可部份複製。