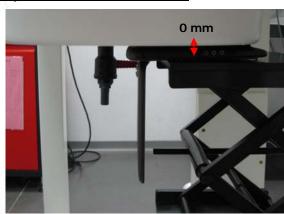

#### Body worn - distance between flat phantom and EUT is 0 mm

Fig.3 EUT Laptop mode to flat phantom

Unless otherwise stated the results shown in this test report refer only to the sample(s) tested and such sample(s) are retained for 90 days only. 除非另有說明,此報告結果僅對測試之樣品負責,同時此樣品僅保留90天。本報告未經本公司書面許可,不可部份複製。