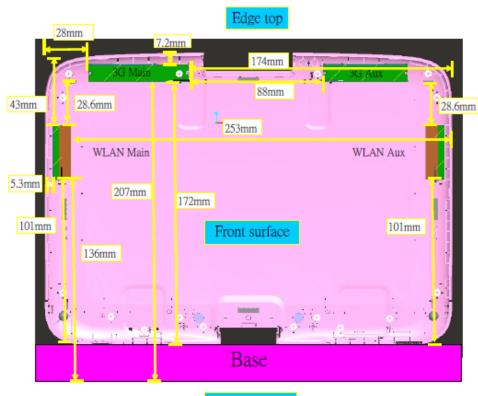

SGS Taiwan Ltd.

No.134, Wu Kung Road, Wuku Industrial Zone, Taipei County, Taiwan /台北縣五股工業區五工路 134 號 t (886-2) 2299-3279 www.tw.sgs.com

Edge left

Report No.: EN/2012/70009

Edge right

Edge bottom

Fig.8 Antenna position of EUT