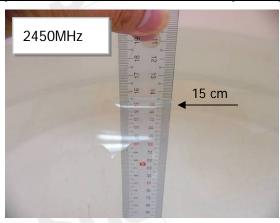

#### Photograph of the Tissue Simulant Fluid Liquid Depth 15cm

Fig.2 Flat (Body)

Unless otherwise stated the results shown in this test report refer only to the sample(s) tested and such sample(s) are retained for 90 days only. 除非另有說明,此報告結果僅對測試之樣品負責,同時此樣品僅保留90天。本報告未經本公司書面許可,不可部份複製。