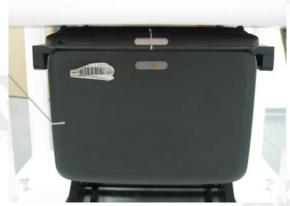

#### Photograph of the Tissue Simulant Fluid Liquid Depth 15cm

Fig.2 Flat (Body)

Unless otherwise stated the results shown in this test report refer only to the sample(s) tested and such sample(s) are retained for 90 days only. 除非另有說明,此報告結果僅對測試之樣品負責,同時此樣品僅保留90天。本報告未經本公司書面許可,不可部份複製。