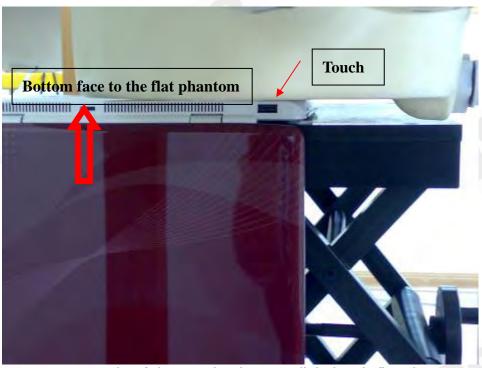

No.134, Wu Kung Road, Wuku Industrial Zone, Taipei County, Taiwan /台北縣五股工業區五工路 134 號 t (886-2) 2299-3279

Page: 59 of 65

Fig.3 Bottom side of the Notebook is paralleled with flat phantom, open the panel with 90 degrees, bottom side is contact with flat phantom.