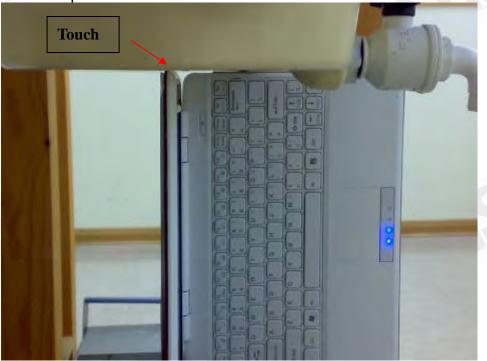

Page: 60 of 65

Fig. 5 Right side of EUT is paralleled with flat phantom, Right side is contact with flat phantom.

Fig.6 Right side of EUT is paralleled with flat phantom, Right side is contact with flat phantom.