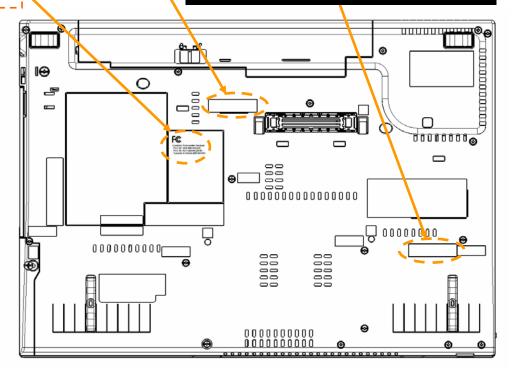

widescreen model (SL300)



### 4. ThinkPad 14.1 inch widescreen model (T400 / R400)



**PCI-express WLAN card slot** 

**PCI-express WWAN card slot** 

The certification label is affixed on the topside of the applying transmitter device, and

the FCC ID and IC Certification Number are visible when the keyboard assembly is removed.

Pre-installed Bluetooth and UWB transmitters' label



Contains Transmitter Module: FCC ID: TZQWQ110HMC

FCC ID: QDS-BRCM1033 Canada IC:4324A-BRCM1033

#### User installable WLAN's label

TX FCC ID and IC Certification number for an installed WLAN transmitter card located under customer removable Keyboard

#### User installable WWAN's label

TX FCC ID and IC Certification number for an installed WWAN transmitter card located under customer removable Keyboard



# 5. ThinkPad 14.1 inch widescreen model (T400s)





# 6. ThinkPad 14.1 inch widescreen model (SL400)



### 7. ThinkPad 15.4 inch widescreen model (T500/W500)



Pre-installed Bluetooth and UWB transmitters' label



Contains Transmitter Module: FCC ID: TZQWQ110HMC FCC ID: QDS-BRCM1033 Canada IC:4324A-BRCM1033

#### User installable WLAN's label

TX FCC ID and IC Certification number for an installed WLAN transmitter card located under customer removable Keyboard

#### User installable WWAN's label

TX FCC ID and IC Certification number for an installed WWAN transmitter card located under customer removable Keyboard



# 8. ThinkPad 15.4 inch widescreen model (SL500)



### 9. ThinkPad 15.4 inch widescreen model (R500)





The certification label is stuck on the topside of the applyin