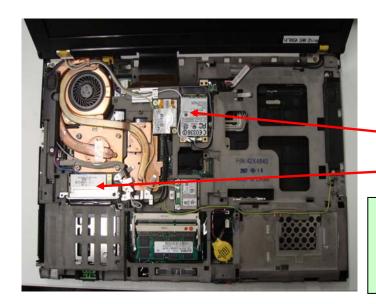

number for an installed WWAN transmitter card located under customer removable Keyboard

User installable WLAN's label

TX FCC ID and IC Certification number for an installed WLAN transmitter card located under customer removable Keyboard



#### 2. ThinkPad 13.3 inch widescreen model (X300/X301)



FCC ID and IC certification number of co-located Bluetooth and UWB modules

Contains Transmitter Module:
FCC ID: TZQWQ110HMC
FCC ID: QDS-BRCM1033
Canada IC: 4324A-BRCM1033

#### User installable WLAN/WiMAX's label

TX FCC ID and IC Certification

number for an installed transmitter
card are located under customer
removable keyboard or access panel



Bottom view of the host PC device

# 3. ThinkPad 13.3 inch widescreen model (SL300)



### 4. ThinkPad 14.1 inch widescreen model (T400 / R400)



**PCI-express WLAN card slot** 

**PCI-express WWAN card slot** 

The certification label is affixed on the topside of the applying transmitter device, and

the FCC ID and IC Certification Number are visible when the keyboard assembly is removed.

Pre-installed Bluetooth and UWB transmitters' label



Contains Transmitter Module: FCC ID: TZQWQ110HMC

FCC ID: QDS-BRCM1033 Canada IC:4324A-BRCM1033

#### User installable WLAN's label

TX FCC ID and IC Certification number for an installed WLAN transmitter card located under customer removable Keyboard

#### User installable WWAN's label

TX FCC ID and IC Certification number for an installed WWAN transmitter card located under customer removable Keyboard



# 5. ThinkPad 14.1 inch widescreen model (T400s)





# 6. ThinkPad 14.1 inch widesc