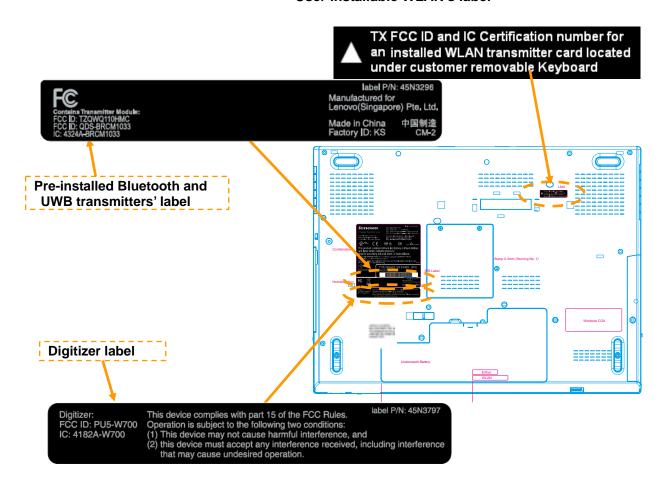

### 4. ThinkPad 14.1 inch widescreen model (T400 / R400)

**PCI-express WLAN card slot** 

**PCI-express WWAN card slot** 

The certification label is affixed on the topside of the applying transmitter device, and

the FCC ID and IC Certification Number are visible when the keyboard assembly is removed.

Pre-installed Bluetooth and UWB transmitters' label

Contains Transmitter Module: FCC ID: TZQWQ110HMC

FCC ID: QDS-BRCM1033 Canada IC:4324A-BRCM1033

#### User installable WLAN's label

TX FCC ID and IC Certification number for an installed WLAN transmitter card located under customer removable Keyboard

#### User installable WWAN's label

TX FCC ID and IC Certification number for an installed WWAN transmitter card located under customer removable Keyboard