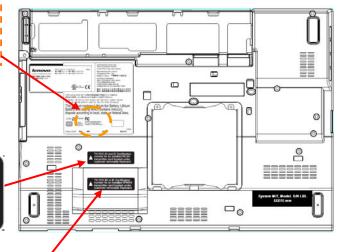

### 4. ThinkPad 14.1 inch widescreen model (T400 / R400)

**PCI-express WLAN card slot** 

**PCI-express WWAN card slot** 

The certification label is affixed on the topside of the applying transmitter device, and

the FCC ID and IC Certification Number are visible when the keyboard assembly is removed.

Pre-installed Bluetooth and UWB transmitters' label

Contains Transmitter Module: FCC ID: TZQWQ110HMC

FCC ID: QDS-BRCM1033 Canada IC:4324A-BRCM1033