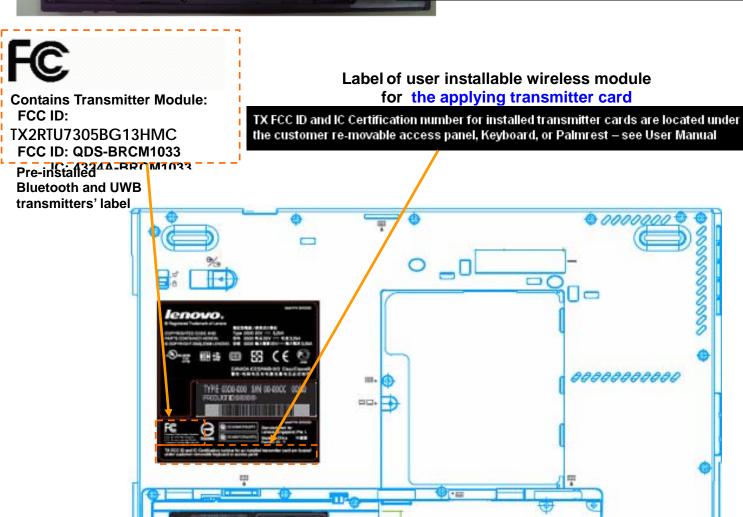

### 7. ThinkPad 15.4 inch widescreen model (T500/W500)

Pre-installed Bluetooth and UWB transmitters' label

Contains Transmitter Module: FCC ID: TZQWQ110HMC FCC ID: QDS-BRCM1033 Canada IC:4324A-BRCM1033

#### User installable WLAN's label

TX FCC ID and IC Certification number for an installed WLAN transmitter card located under customer removable Keyboard

#### User installable WWAN's label

TX FCC ID and IC Certification number for an installed WWAN transmitter card located under customer removable Keyboard