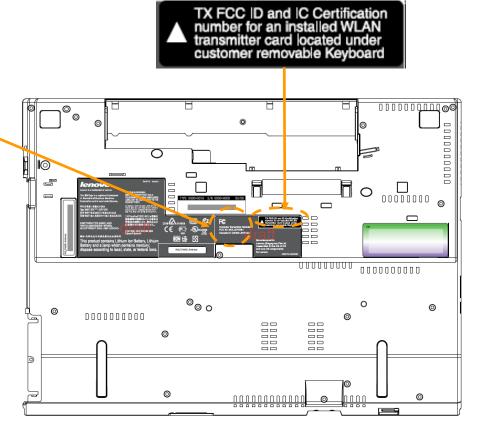

#### User installable WLAN's label

TX FCC ID and IC Certification number for an installed WLAN transmitter card located under customer removable Keyboard