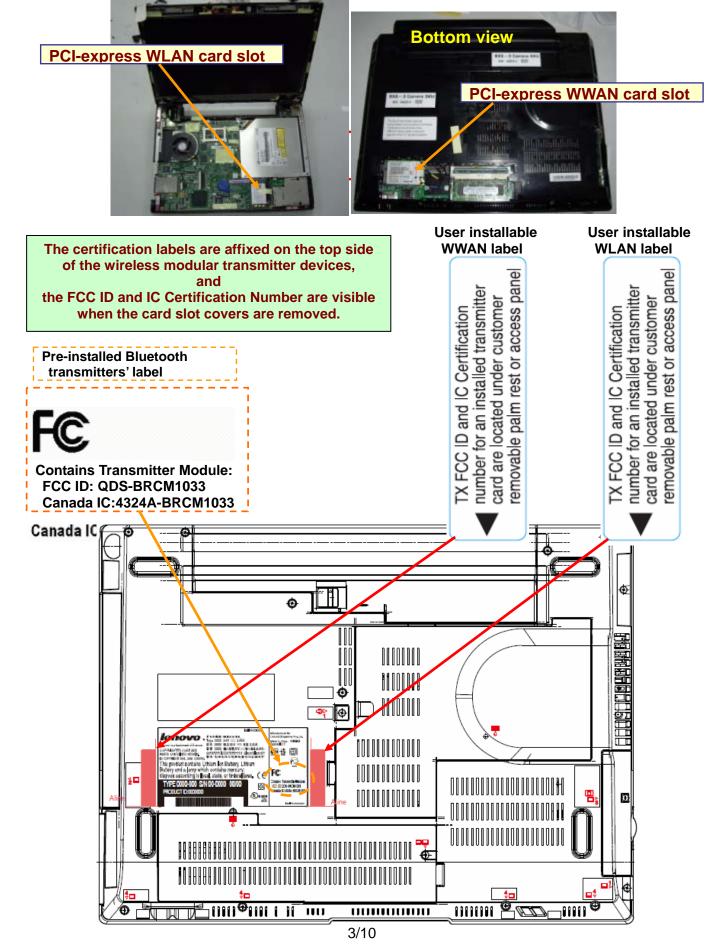

### 4. ThinkPad 14.1 inch widescreen model (T400 / R400)

**PCI-express WLAN card slot** 

**PCI-express WWAN card slot** 

The certification label is affixed on the topside of the applying transmitter device, and

the FCC ID and IC Certification Number are visible when the keyboard assembly is removed.

Pre-installed Bluetooth and UWB transmitters' label

Contains Transmitter Module: FCC ID: TZQWQ110HMC

FCC ID: QDS-BRCM1033 Canada IC:4324A-BRCM1033

#### User installable WLAN's label

TX FCC ID and IC Certification number for an installed WLAN transmitter card located under customer removable Keyboard

#### User installable WWAN's label

TX FCC ID and IC Certification number for an installed WWAN transmitter card located under customer removable Keyboard