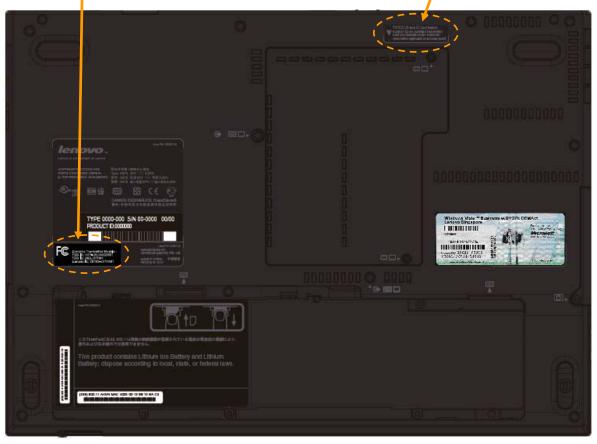

#### 1. ThinkPad 12.1 inch widescreen model (X200/X200s)

**PCI-express WWAN card slot** 

**PCI-express WLAN card slot** 

The certification label is stuck on the topside of the applying transmitter device, and

the FCC ID and IC Certification Number are visible when the keyboard assembly is removed.

Contains Transmitter Module: FCC ID: TZQWQ110HMC FCC ID: QDS-BRCM1033 Canada IC:4324A-BRCM1033

User installable WWAN's label

TX FCC ID or IC Certification number for an installed WWAN transmitter card located under customer removable Keyboard

User installable WLAN's label

TX FCC ID and IC Certification number for an installed WLAN transmitter card located under customer removable Keyboard