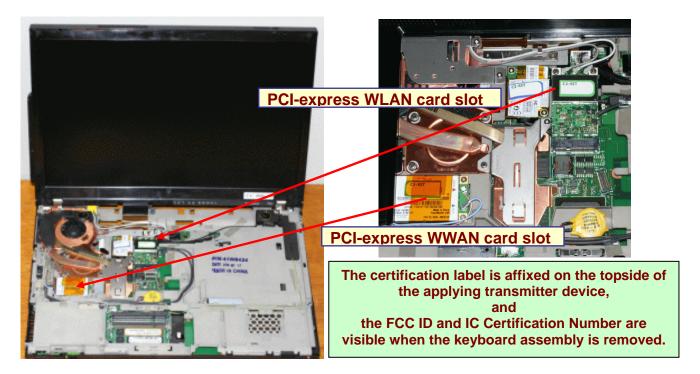

### 4. ThinkPad 14.1 inch widescreen model (T400 / R400)

**PCI-express WLAN card slot** 

**PCI-express WWAN card slot** 

The certification label is affixed on the topside of the applying transmitter device, and

the FCC ID and IC Certification Number are visible when the keyboard assembly is removed.

Pre-installed Bluetooth and UWB transmitters' label

Contains Transmitter Module: FCC ID: TZQWQ110HMC

FCC ID: QDS-BRCM1033 Canada IC:4324A-BRCM1033

#### User installable WLAN's label

TX FCC ID and IC Certification number for an installed WLAN transmitter card located under customer removable Keyboard

#### User installable WWAN's label

TX FCC ID and IC Certification number for an installed WWAN transmitter card located under customer removable Keyboard