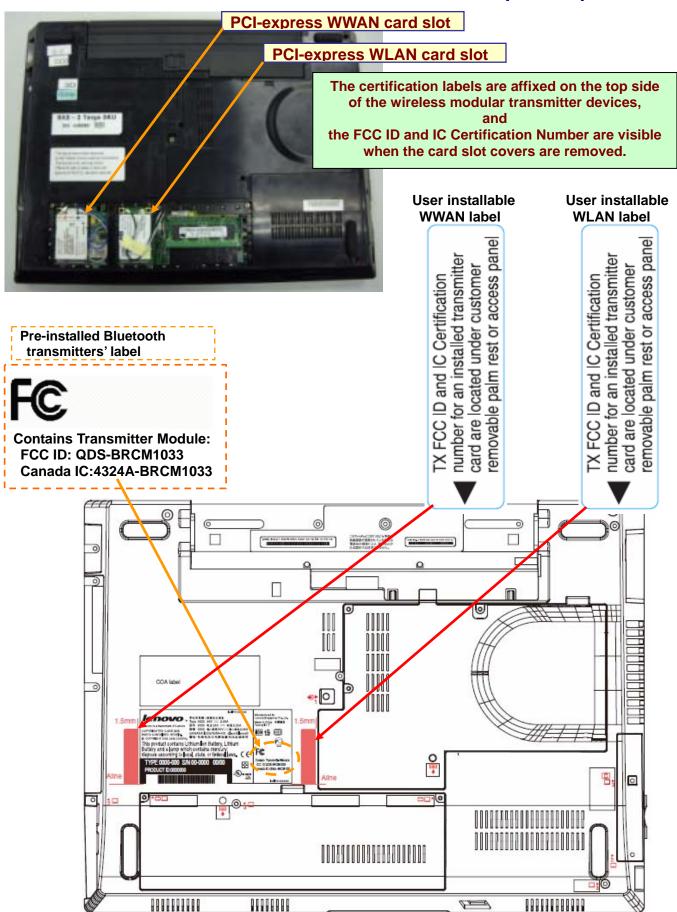

### 9. ThinkPad 15.4 inch widescreen model (R500)

The certification label is stuck on the topside of the applying transmitter device, and the FCC ID and IC Certification Number are visible when the keyboard assembly is removed

# Pre-installed Bluetooth transmitters' label

Contains Transmitter Module: FCC ID: QDS-BRCM1033 Canada IC:4324A-BRCM1033

#### User installable WLAN's label