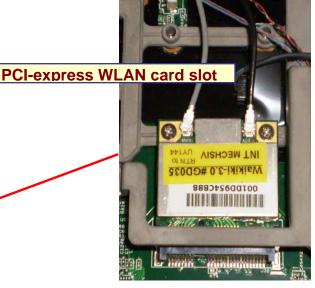

### 4. ThinkPad 14.1 inch widescreen model (T400 / R400)

**PCI-express WLAN card slot** 

**PCI-express WWAN card slot** 

The certification label is affixed on the topside of the applying transmitter device, and

#### User installable WLAN's label

TX FCC ID and IC Certification number for an installed WLAN transmitter card located under customer removable Keyboard