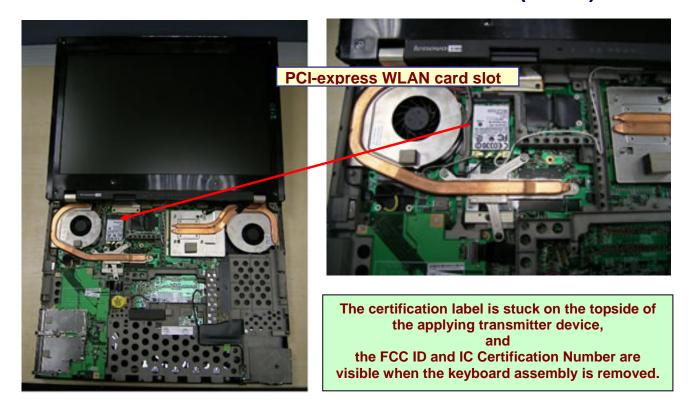

### 4. ThinkPad 14.1 inch widescreen model (T400 / R400)

**PCI-express WLAN card slot** 

**PCI-express WWAN card slot** 

The certification label is affixed on the topside of the applying transmitter device, and

the FCC ID and IC Certification Number are visible when the keyboard assembly is removed.

Pre-installed Bluetooth and UWB transmitters' label

Contains Transmitter Module: FCC ID: TZQWQ110HMC

FCC ID: QDS-BRCM1033 Canada IC:4324A-BRCM1033