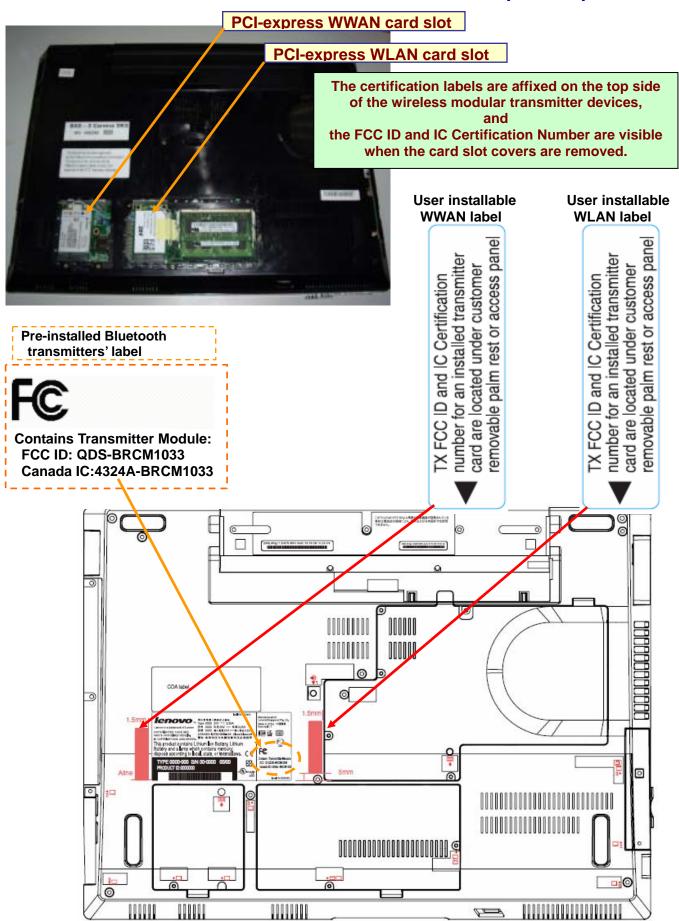

#### 1. ThinkPad 12.1 inch widescreen model (X200/X200s)

**PCI-express WWAN card slot** 

**PCI-express WLAN card slot** 

The certification label is stuck on the topside of the applying transmitter device, and

the FCC ID and IC Certification Number are visible when the keyboard assembly is removed.

Contains Transmitter Module: FCC ID: TZQWQ110HMC FCC ID: QDS-BRCM1033 Canada IC:4324A-BRCM1033

User installable WWAN's label

TX FCC ID or IC Certification number for an installed WWAN transmitter card located under customer removable Keyboard

User installable WLAN's label

TX FCC ID and IC Certification number for an installed WLAN transmitter card located under customer removable Keyboard