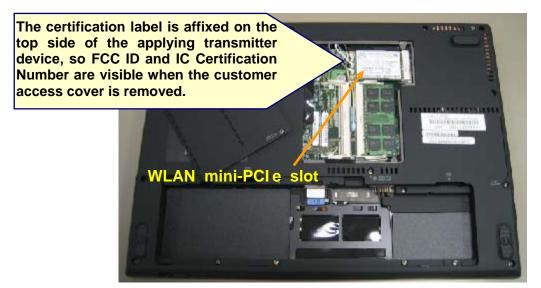

#### 1. ThinkPad 12.1 inch widescreen model (X200/X200s)

**PCI-express WWAN card slot** 

**PCI-express WLAN card slot** 

The certification label is stuck on the topside of the applying transmitter device, and

the FCC ID and IC Certification Number are visible when the keyboard assembly is removed.

Contains Transmitter Module: FCC ID: TZQWQ110HMC FCC ID: QDS-BRCM1033 Canada IC:4324A-BRCM1033

User installable WWAN's label