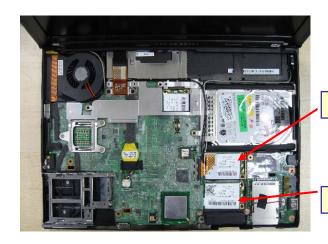

### 4. ThinkPad 14.1 inch widescreen model (T400 / R400)

**PCI-express WLAN card slot** 

**PCI-express WWAN card slot** 

The certification label is affixed on the topside of the applying transmitter device, and

the FCC ID and IC Certification Number are visible when the keyboard assembly is removed.

Pre-installed Bluetooth and UWB transmitters' label

Contains Transmitter Module: FCC ID: TZQWQ110HMC

FCC ID: QDS-BRCM1033 Canada IC:4324A-BRCM1033