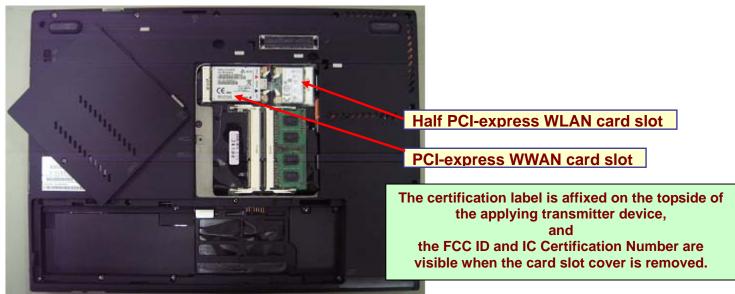

### 7. ThinkPad 15.4 inch widescreen model (T500/W500)

Pre-installed Bluetooth and UWB transmitters' label

Contains Transmitter Module: FCC ID: TZQWQ110HMC FCC ID: QDS-BRCM1033 Canada IC:4324A-BRCM1033

#### User installable WLAN's label

TX FCC ID and IC Certification number for an installed WLAN transmitter card located under customer removable Keyboard

#### User installable WWAN's label

TX FCC ID and IC Certification number for an installed WWAN transmitter card located under customer removable Keyboard