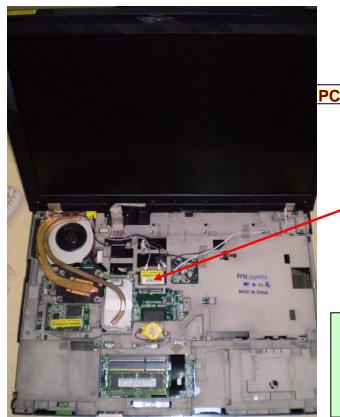

### 4. ThinkPad 14.1 inch widescreen model (T400 / R400)

**PCI-express WLAN card slot** 

**PCI-express WWAN card slot** 

The certification label is affixed on the topside of the applying transmitter device, and

the FCC ID and IC Certification Number are visible when the keyboard assembly is removed.

Pre-installed Bluetooth and UWB transmitters' label

Contains Transmitter Module: FCC ID: TZQWQ110HMC

FCC ID: QDS-BRCM1033 Canada IC:4324A-BRCM1033