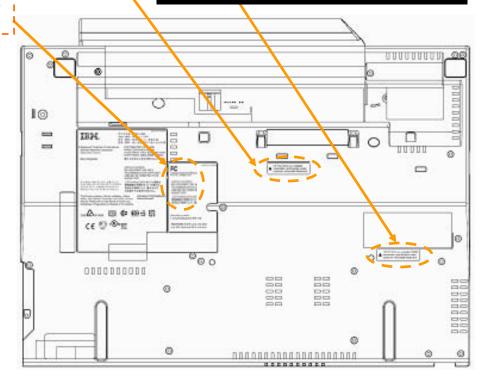

#### 1. ThinkPad 12.1 inch widescreen model (X200/X200s)

**PCI-express WWAN card slot** 

**PCI-express WLAN card slot** 

The certification label is stuck on the topside of the applying transmitter device, and

the FCC ID and IC Certification Number are visible when the keyboard assembly is removed.

Contains Transmitter Module: FCC ID: TZQWQ110HMC FCC ID: QDS-BRCM1033 Canada IC:4324A-BRCM1033

User installable WWAN's label

TX FCC ID or IC Certification number for an installed WWAN transmitter card located under customer removable Keyboard

User installable WLAN's label

TX FCC ID and IC Certification number for an installed WLAN transmitter card located under customer removable Keyboard