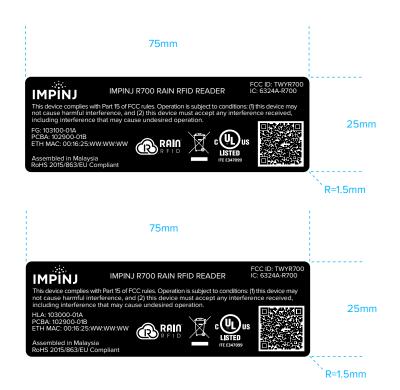

## Notes

Material:

Stock label color: Black

Text color: White

Gloss: Level between 8 and 20

Board ID: U = Serialized digits for Board ID

Serial Number: V = Serialized digits for Serial Number

Ethernet MAC Address: W = Serialized digits for MAC Address

Model Number:

- X = Region Identifier 1 = FCC; 2 = EU; 3 = Global; 4 = Japan; 5 = Australia
- Y = Port Identifier --> 1 = 1-port; 2 = 2-port; 4 = 4-port
- Z = Feature Identifier --> 0 = no added features; 1 = WiFi

QR Code:

Should not be any larger than 12mm x 12mm. Smaller is preferred.

1. The following information should be encoded into QR code on the HLA and FG QR code label: HLA number, PCBA number, Board ID, Ethernet Mac Address, Model Number and Serial Number.