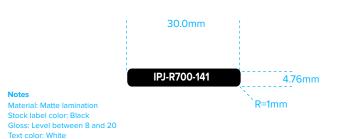

## Notes

Material:

Stock label color: Black

Text color: White

Gloss: Level between 8 and 20

Board ID: U = Serialized digits for Board ID

Serial Number: V = Serialized digits for Serial Number

Ethernet MAC Address: W = Serialized digits for MAC Address