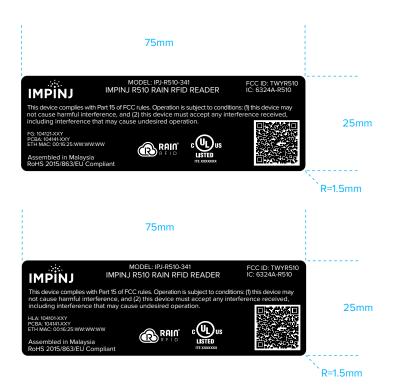

## Notes

Stock label color: Black

Text color: White

Gloss: Level between 8 and 20

HLA Number: XX = Major Revision, Y = Minor Revision

PCBA Number: XX = Major Revision, Y = Minor Revision

Ethernet MAC Address: W = Serialized digits for MAC Address

Serial Number: V = Serialized digits for Serial Number

Model Number:

- X = Region Identifier 3 = Global
- Y = Port Identifier --> 1 = 1-port; 2 = 2-port; 4 = 4-port
- Z = Feature Identifier --> 1 = no added features

## QR Code:

- 1. The following information should be encoded into QR code on the HLA and FG QR code label: HLA number, PCBA number, Ethernet Mac Address, Model Number and Serial Number.
- $2. The following format should be used when encoding and readout of the QR code: HLA:104101-XXY\r\nPCBA:104141-XXY\r\nPCHA:104101-XXY\r\nPCHA:104101-XXY\r\nPCBA:104141-XXY\r\nPCHA:104101-XXY\r\nPCBA:104101-XXY\r\nPCBA:104101-XXY\r\nPCBA:104101-XXY\r\nPCBA:104101-XXY\r\nPCBA:104101-XXY\r\nPCBA:104101-XXY\r\nPCBA:104101-XXY\r\nPCBA:104101-XXY\r\nPCBA:104101-XXY\r\nPCBA:104101-XXY\r\nPCBA:104101-XXY\r\nPCBA:104101-XXY\r\nPCBA:104101-XXY\r\nPCBA:104101-XXY\r\nPCBA:104101-XXY\r\nPCBA:104101-XXY\r\nPCBA:104101-XXY\r\nPCBA:104101-XXY\r\nPCBA:104101-XXY\r\nPCBA:104101-XXY\r\nPCBA:104101-XXY\r\nPCBA:104101-XXY\r\nPCBA:104101-XXY\r\nPCBA:104101-XXY\r\nPCBA:104101-XXY\r\nPCBA:104101-XXY\r\nPCBA:104101-XXY\r\nPCBA:104101-XXY\r\nPCBA:104101-XXY\r\nPCBA:104101-XXY\r\nPCBA:104101-XXY\r\nPCBA:104101-XXY\r\nPCBA:104101-XXY\r\nPCBA:104101-XXY\r\nPCBA:104101-XXY\r\nPCBA:104101-XXY\r\nPCBA:104101-XXY\r\nPCBA:104101-XXY\r\nPCBA:104101-XXY\r\nPCBA:104101-XXY\r\nPCBA:104101-XXY\r\nPCBA:104101-XXY\r\nPCBA:104101-XXY\r\nPCBA:104101-XXY\r\nPCBA:104101-XXY\r\nPCBA:104101-XXY\r\nPCBA:104101-XXY\r\nPCBA:104101-XXY\r\nPCBA:104101-XXY\r\nPCBA:104101-XXY\r\nPCBA:104101-XXY\r\nPCBA:104101-XXY\r\nPCBA:104101-XXY\r\nPCBA:104101-XXY\r\nPCBA:104101-XXY\r\nPCBA:104101-XXY\r\nPCBA:104101-XXY\r\nPCBA:104101-XXY\r\nPCBA:104101-XXY\r\nPCBA:104101-XXY\r\nPCBA:104101-XXY\r\nPCBA:104101-XXY\r\nPCBA:104101-XXY\r\nPCBA:104101-XXY\r\nPCBA:104101-XXY\r\nPCBA:104101-XXY\r\nPCBA:104101-XXY\r\nPCBA:104101-XXY\r\nPCBA:104101-XXY\r\nPCBA:104101-XXY\r\nPCBA:104101-XXY\r\nPCBA:104101-XXY\r\nPCBA:104101-XXY\r\nPCBA:104101-XXY\r\nPCBA:104101-XXY\r\nPCBA:104101-XXY\r\nPCBA:104101-XXY\r\nPCBA:104101-XXY\r\nPCBA:104101-XXY\r\nPCBA:104101-XXY\r\nPCBA:104101-XXY\r\nPCBA:104101-XXY\r\nPCBA:104101-XXY\r\nPCBA:104101-XXY\r\nPCBA:104101-XXY\r\nPCBA:104101-XXY\r\nPCBA:104101-XXY\r\nPCBA:104101-XXY\r\nPCBA:104101-XXY\r\nPCBA:104101-XXY\r\nPCBA:104101-XXY\r\nPCBA:104101-XXY\r\nPCBA:104101-XXY\r\nPCBA:104101-XXY\r\nPCBA:104101-XXY\r\nPCBA:104101-XXY\r\nPCBA:104101-XXY\r\nPCBA:10$