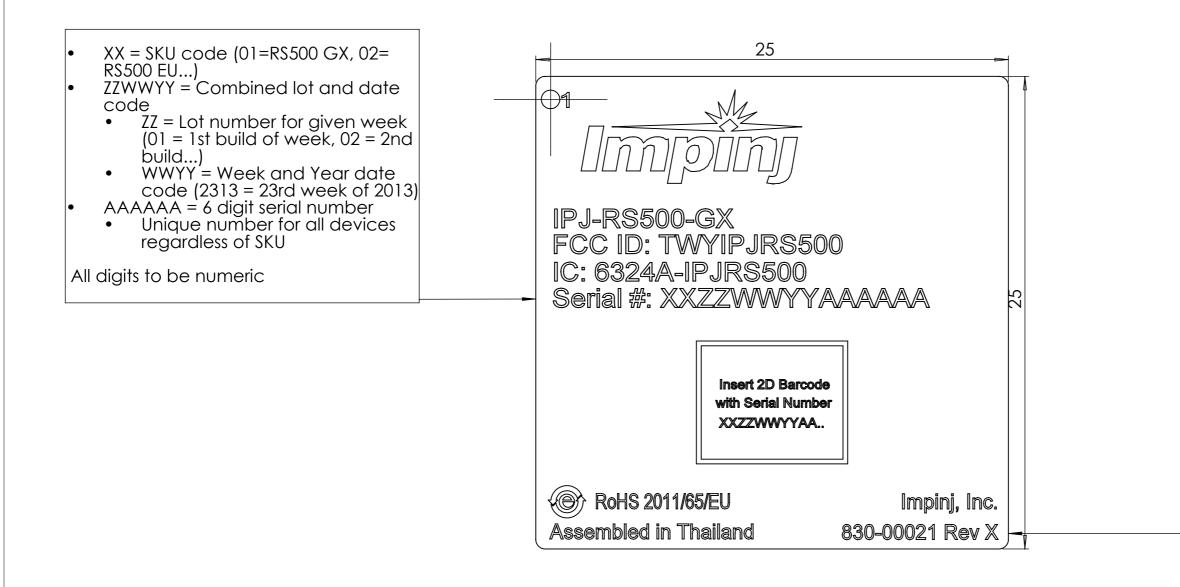

| DIMENSIONS ARE IN MILLIMETERS                                                                                                                              |           | PROPRIETARY AND CONFIDENTIAL                                                                                                                                                                      |           |                                                                                                          |
|------------------------------------------------------------------------------------------------------------------------------------------------------------|-----------|---------------------------------------------------------------------------------------------------------------------------------------------------------------------------------------------------|-----------|----------------------------------------------------------------------------------------------------------|
| TOLERANCES:<br>Unless Otherwise Specified:<br>X = 1.0<br>X.X = 0.5<br>X.XX = 0.25<br>X.XXX = 0.12<br>HOLE = 0.075<br>ANGULAR: MACH 0.5<br>BEND: 1.0 DEGREE |           | THE INFORMANTION CONTAINED IN THIS<br>DRAWING IS THE SOLE PROPERTY OF<br>IMPINJ, INC.<br>ANY REPRODUCTION IN PART<br>OR AS A WHOLE<br>WITHOUT THE WRITEN CONSENT OF<br>IMPINJ, INC IS PROHIBITED. |           | ALL COMPONENTS AND<br>MATERIALS TO BE ROHS<br>COMPLIANT<br>DO NOT MANUFACTURE<br>UNLESS STATUS IS RELEAS |
| DO NOT SCALE DRAWING                                                                                                                                       |           |                                                                                                                                                                                                   | STATUS:   | Final                                                                                                    |
|                                                                                                                                                            | NAME      | DATE                                                                                                                                                                                              |           | T IT QI                                                                                                  |
| DRAWN                                                                                                                                                      | J.LIMJOCO | 2013-09-05                                                                                                                                                                                        | MATERIAL: |                                                                                                          |
| CHECKED                                                                                                                                                    |           |                                                                                                                                                                                                   |           |                                                                                                          |
| APPROVED                                                                                                                                                   |           |                                                                                                                                                                                                   | FINISH:   | N/A                                                                                                      |
| COMMENTS                                                                                                                                                   |           |                                                                                                                                                                                                   | WEIGHT:   |                                                                                                          |
|                                                                                                                                                            |           |                                                                                                                                                                                                   |           |                                                                                                          |

## Where X is the current revision