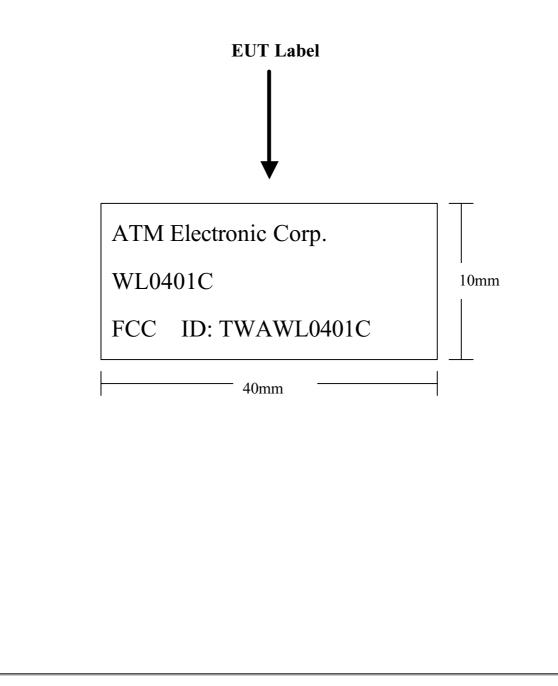

## FCC ID Label Sample

The sample label shown below shall be permanently affixed at a conspicuous location on the device, instruction manual or pamphlet supplied to the user and be readily visible to the purchaser at the time of purchase. However, when the device is so small wherein placement of the label with specified statement is not practicable, only the trade name, model number, and the FCC logo must be displayed on the device per Section \$15.19 (b)(2).