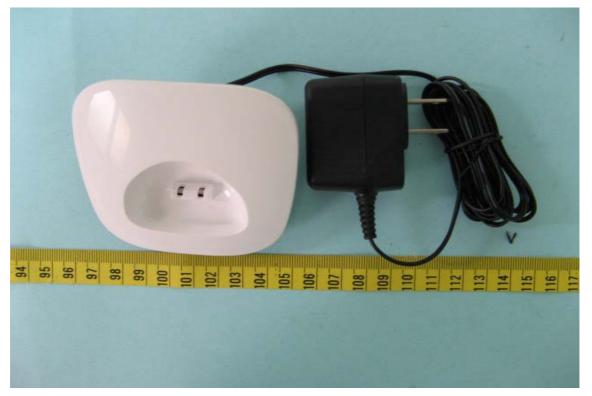

| 113<br>116<br>116 |

## B. Charger 1

Top View of Charger



# Bottom View of Charger



## C. Adaptor 1

Front View of Adaptor



Rear View of Adaptor



## D. Charger 2

Top View of Charger



# Bottom View of Charger



#### E. Adaptor 2

Front View of Adaptor



#### Rear View of Adaptor