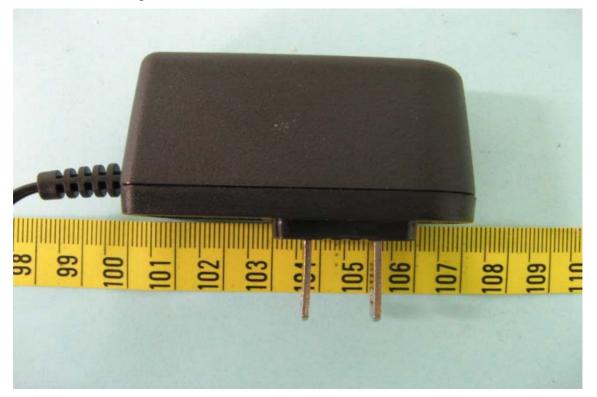

| 113<br>116<br>116 |

## B. Charger 1

Top View of Charger



# Bottom View of Charger



## C. Adaptor 1

Front View of Adaptor



Rear View of Adaptor



## D. Charger 2

Top View of Charger



# Bottom View of Charger



#### E. Adaptor 2

Front View of Adaptor



#### Rear View of Adaptor