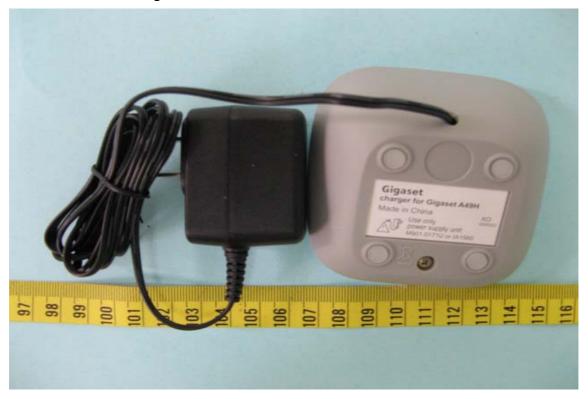

| 113<br>116<br>116 |

## B. Charger 1

Top View of Charger



# Bottom View of Charger



## C. Adaptor 1

Front View of Adaptor



Rear View of Adaptor



## D. Charger 2

Top View of Charger



# Bottom View of Charger



#### E. Adaptor 2

Front View of Adaptor



#### Rear View of Adaptor