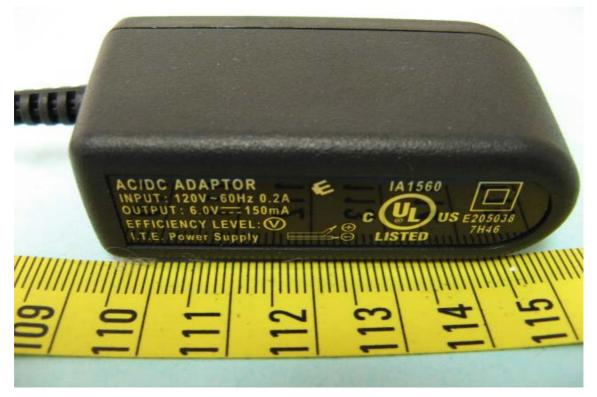

| 113<br>116<br>116 |

## B. Charger 1

Top View of Charger



# Bottom View of Charger



## C. Adaptor 1

Front View of Adaptor



Rear View of Adaptor



## D. Charger 2

Top View of Charger



# Bottom View of Charger



#### E. Adaptor 2

Front View of Adaptor



#### Rear View of Adaptor